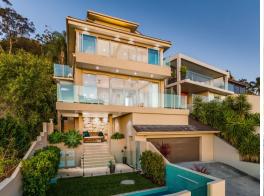

10 Peronne Avenue Clontarf, NSW

4 🕮

1 誤

2 🗀

2 뜯

- Sleek, contemporary design with flow through living, dining and entertaining areas
- Rear family room opens out to a back garden and sunny lawn
- Four large bedrooms plus separate study, top floor parents retreat
- Master has floor to ceiling glass and opens to its own terrace
- Luxe finishes including Italian style porcelain tiles with underfloor heating
- Craftsman built Blackbutt stairs, sleek kitchen, reverse cycle a/c
- Low maintenance landscaped gardens, gas heated tiled pool  $% \left( 1\right) =\left( 1\right) \left( 1\right)$
- Abundant storage and easy access to double lock-up garage