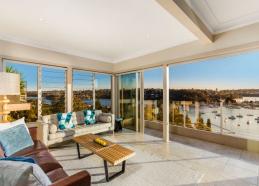

- Sleek, contemporary design with flow through living, dining and entertaining areas
- Rear family room opens out to a back garden and sunny lawn
- Four large bedrooms plus separate study, top floor parents retreat
- Master has floor to ceiling glass and opens to its own terrace
- Luxe finishes including Italian style porcelain tiles with underfloor heating
- Craftsman built Blackbutt stairs, sleek kitchen, reverse cycle a/c
- Low maintenance landscaped gardens, gas heated tiled pool  $% \left( 1\right) =\left( 1\right) \left( 1\right)$
- Abundant storage and easy access to double lock-up garage