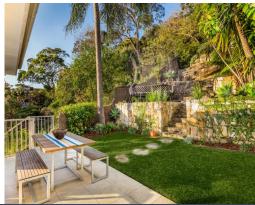

- Sleek, contemporary design with flow through living, dining and entertaining areas
- Rear family room opens out to a back garden and sunny lawn
- Four large bedrooms plus separate study, top floor parents retreat
- Master has floor to ceiling glass and opens to its own terrace
- Luxe finishes including Italian style porcelain tiles with underfloor heating
- Craftsman built Blackbutt stairs, sleek kitchen, reverse cycle a/c
- Low maintenance landscaped gardens, gas heated tiled pool  $% \left( 1\right) =\left( 1\right) \left( 1\right)$
- Abundant storage and easy access to double lock-up garage