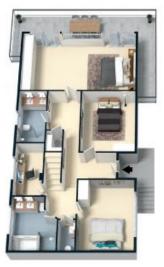

- Sleek, contemporary design with flow through living, dining and entertaining areas
- Rear family room opens out to a back garden and sunny lawn
- Four large bedrooms plus separate study, top floor parents retreat
- Master has floor to ceiling glass and opens to its own terrace
- Luxe finishes including Italian style porcelain tiles with underfloor heating
- Craftsman built Blackbutt stairs, sleek kitchen, reverse cycle a/c
- Low maintenance landscaped gardens, gas heated tiled pool  $% \left( 1\right) =\left( 1\right) \left( 1\right)$
- Abundant storage and easy access to double lock-up garage