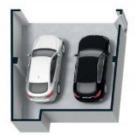

- Sleek, contemporary design with flow through living, dining and entertaining areas
- Rear family room opens out to a back garden and sunny lawn
- Four large bedrooms plus separate study, top floor parents retreat
- Master has floor to ceiling glass and opens to its own terrace
- Luxe finishes including Italian style porcelain tiles with underfloor heating
- Craftsman built Blackbutt stairs, sleek kitchen, reverse cycle a/c
- Low maintenance landscaped gardens, gas heated tiled pool  $% \left( 1\right) =\left( 1\right) \left( 1\right)$
- Abundant storage and easy access to double lock-up garage