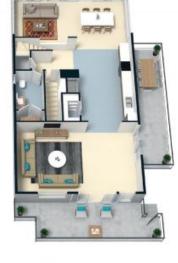

- Sleek, contemporary design with flow through living, dining and entertaining areas
- Rear family room opens out to a back garden and sunny lawn
- Four large bedrooms plus separate study, top floor parents retreat
- Master has floor to ceiling glass and opens to its own terrace
- Luxe finishes including Italian style porcelain tiles with underfloor heating
- Craftsman built Blackbutt stairs, sleek kitchen, reverse cycle a/c
- Low maintenance landscaped gardens, gas heated tiled pool  $% \left( 1\right) =\left( 1\right) \left( 1\right)$
- Abundant storage and easy access to double lock-up garage