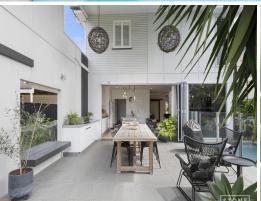

## Parkside Masterpiece

Situated 130m from Maggs St Park and 80m to Bristol Rd Park this architecturally designed home fuses the best of outdoor living and luxe design.

Perfect for the young and teenage families alike, just seconds to both Wavell State High and OLA Catholic primary, this impeccably crafted abode's indoor and outdoor areas join seamlessly.

- Architecturally designed
- Sleek ultra-modern kitchen
- Chic 2.5 bathrooms
- Fully networked with Cat 5 cabling throughout
- Flexible floorplan perfect families of every stage in life
- Huge entertaining possibilities
- Blue chip position
- Immaculate glistening in-ground pool