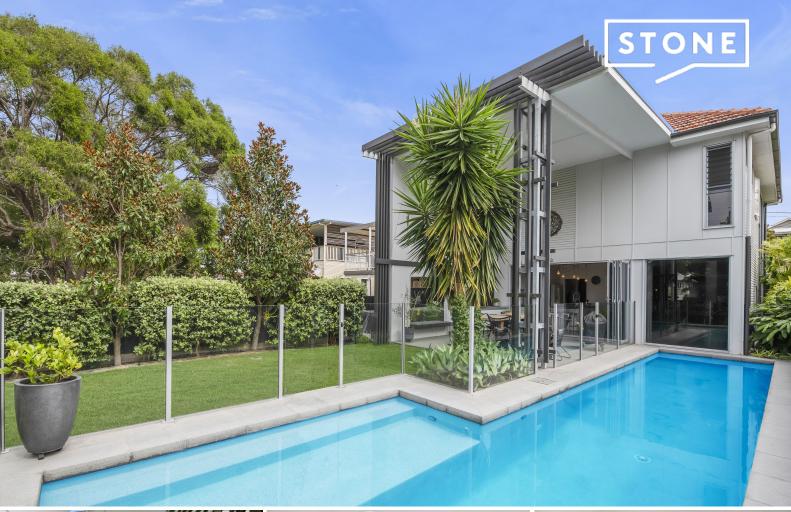

## Parkside Masterpiece

Situated 130m from Maggs St Park and 80m to Bristol Rd Park this architecturally designed home fuses the best of outdoor living and luxe design.

Perfect for the young and teenage families alike, just seconds to both Wavell State High and OLA Catholic primary, this impeccably crafted abode's indoor and outdoor areas join seamlessly.

- Architecturally designed
- Sleek ultra-modern kitchen
- Chic 2.5 bathrooms
- Fully networked with Cat 5 cabling throughout
- Flexible floorplan perfect families of every stage in life
- Huge entertaining possibilities
- Blue chip position
- Immaculate glistening in-ground pool