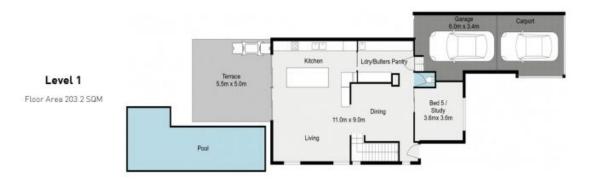

- Architecturally designed
- Sleek ultra-modern kitchen
- Chic 2.5 bathrooms
- Fully networked with Cat 5 cabling throughout
- Flexible floorplan perfect families of every stage in life
- Huge entertaining possibilities
- Blue chip position
- Immaculate glistening in-ground pool