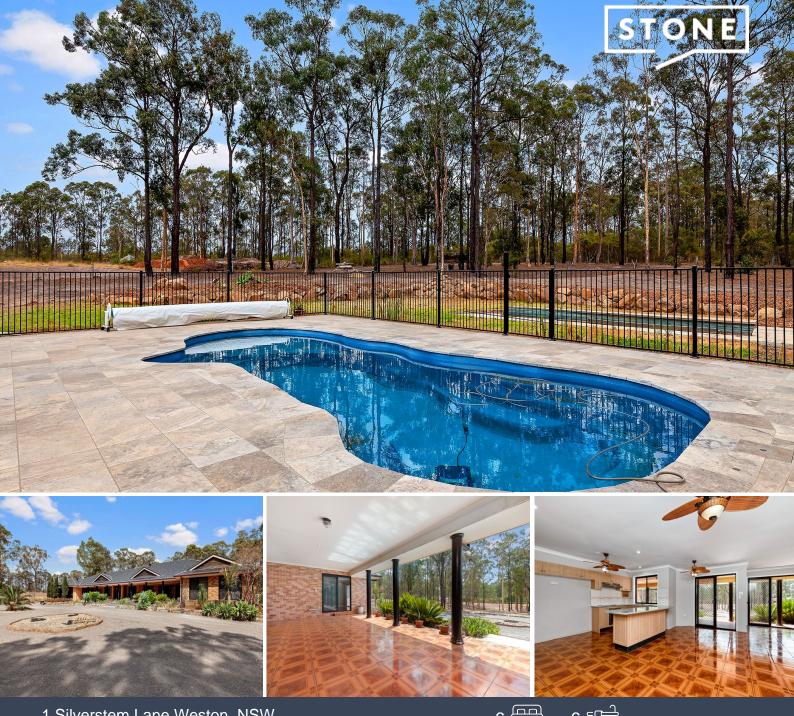

## 1 Silverstem Lane Weston, NSW

## Palatial bushland retreat

Surrounded by native bushland and designed to accommodate the largest of families, this palatial 6-bedroom home with pool delivers on lifestyle, location and size.

- Grandly designed single level home on a generous 5 acre landholding
- Home includes 6-bedrooms, 4 boasting private bathrooms
- Three distinct living zones and two kitchens throughout the home
- Separate access to living zones make this home ideal for multi-generational families
- Large-scale outdoor entertaining areas plus a gleaming inground pool
- 4 split-system air-conditioners, 2 fireplaces and a circular driveway
- Privately set in a natural landscape with tranquil views from most rooms
- Placed on a quiet no-through road and only 5-minutes from Kurri's CBD