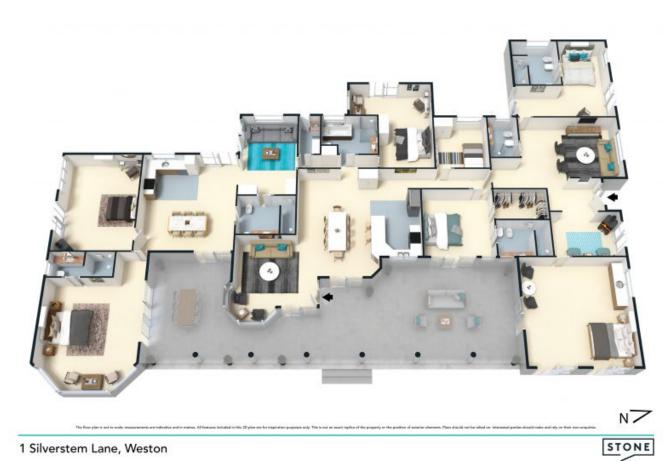

## 1 Silverstem Lane Weston, NSW

## Palatial bushland retreat

Surrounded by native bushland and designed to accommodate the largest of families, this palatial 6-bedroom home with pool delivers on lifestyle, location and size.

- Grandly designed single level home on a generous 5 acre landholding
- Home includes 6-bedrooms, 4 boasting private bathrooms
- Three distinct living zones and two kitchens throughout the home
- Separate access to living zones make this home ideal for multi-generational families
- Large-scale outdoor entertaining areas plus a gleaming inground pool
- 4 split-system air-conditioners, 2 fireplaces and a circular driveway
- Privately set in a natural landscape with tranquil views from most rooms
- Placed on a quiet no-through road and only 5-minutes from Kurri's CBD