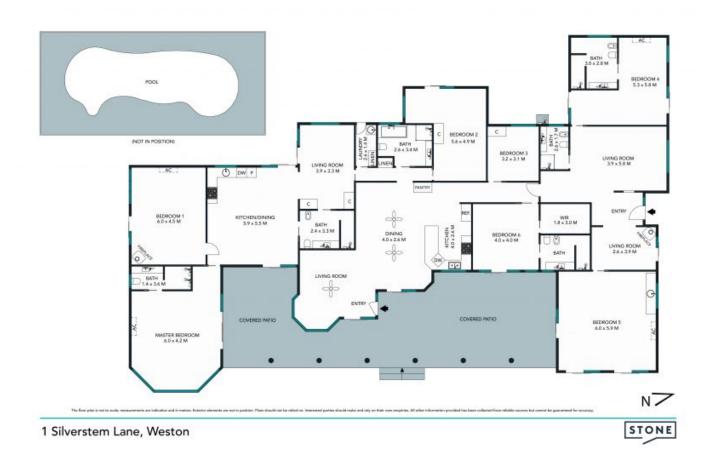

## 1 Silverstem Lane Weston, NSW

## Palatial bushland retreat

Surrounded by native bushland and designed to accommodate the largest of families, this palatial 6-bedroom home with pool delivers on lifestyle, location and size.

- Grandly designed single level home on a generous 5 acre landholding
- Home includes 6-bedrooms, 4 boasting private bathrooms
- Three distinct living zones and two kitchens throughout the home
- Separate access to living zones make this home ideal for multi-generational families
- Large-scale outdoor entertaining areas plus a gleaming inground pool
- 4 split-system air-conditioners, 2 fireplaces and a circular driveway
- Privately set in a natural landscape with tranquil views from most rooms
- Placed on a quiet no-through road and only 5-minutes from Kurri's CBD