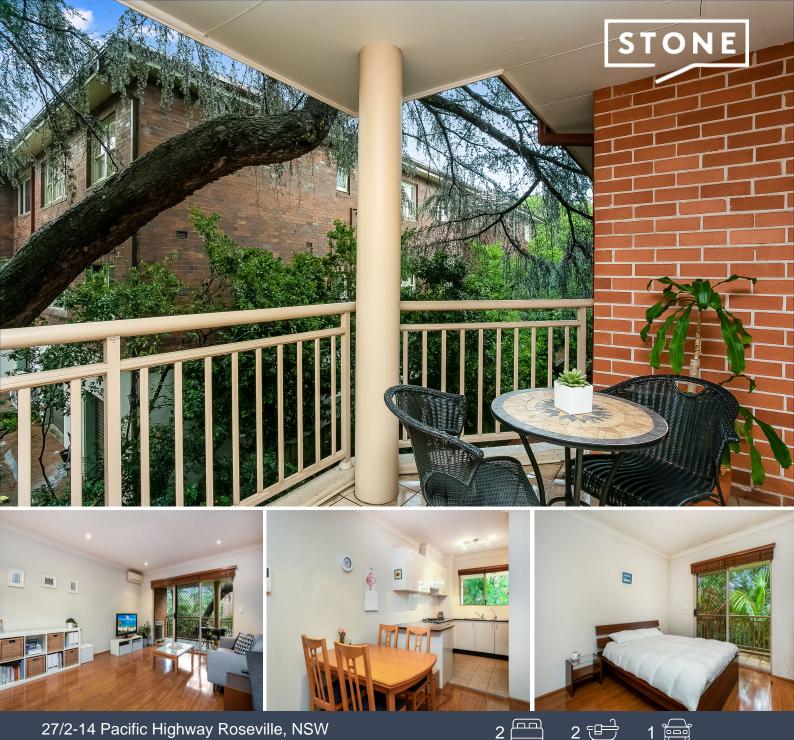

## Application approved & deposit taken

Enjoying enviable access to everything that makes Roseville so popular, this brilliant two bedroom top floor apartment proves a must for low-maintenance lifestyle lovers. Stylish, spacious and showcasing crisp modern interiors this contemporary apartment is focussed on indoor-outdoor living and entertaining with a North facing balcony.

- Combined living and dining spaces
- Modern Kitchen with gas cooking and stone surfaces
- Two Bedroom, both with built-in wardrobes
- Bathroom and en suite to master bedroom
- Security car space
- Freshly painted throughout

Easy walk to Roseville Railway Station and Chatswood CBD.

Price: Deposit taken Available Date: 14/02/2020

**Andrew Braid** 0404 979 597