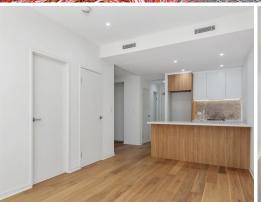

## Leased for full asking price after 1st open home!

Contemporary and stylish, this spacious one bedroom unit plus large study. Featuring trendy interiors, a stone gas kitchen and a seamless flow between the living/dining through to the courtyard, this unit is set in a central location close to Hornsby Westfield, prestigious schools, transport and parks making the perfect modern lifestyle base with superb location benefits.

## Features:

- Hornsby North catchment
- Stone gas kitchen, SS apps, dishwasher
- Reverse cycle air-con & gas bayonets
- Mirror built in robe to spacious bedroom
- Single secure underground car space plus storage.
- Pets considered