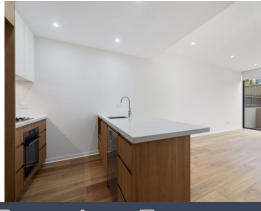

## Leased for full asking price after 1st open home!

Contemporary and stylish, this spacious one bedroom unit plus large study. Featuring trendy interiors, a stone gas kitchen and a seamless flow between the living/dining through to the courtyard, this unit is set in a central location close to Hornsby Westfield, prestigious schools, transport and parks making the perfect modern lifestyle base with superb location benefits.

## Features:

- Hornsby North catchment
- Stone gas kitchen, SS apps, dishwasher
- Reverse cycle air-con & gas bayonets
- Mirror built in robe to spacious bedroom
- Single secure underground car space plus storage.
- Pets considered