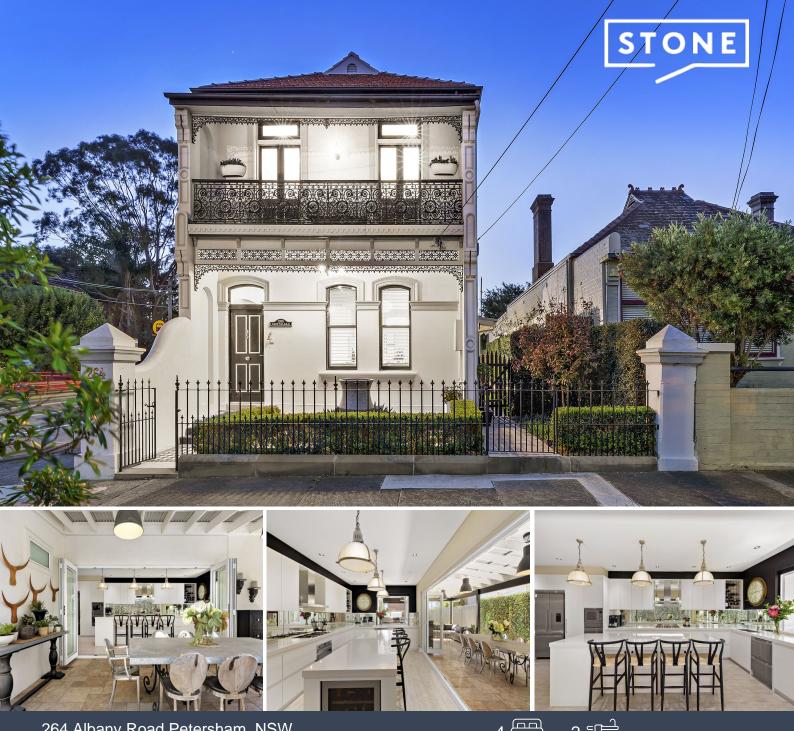

## 264 Albany Road Petersham, NSW

## DA Approved for a two storey, double lock up garage with studio

Price:

4

Contact Agent

2 িি

Contemporary style and family functionality unite in this stunning freestanding terrace that has been beautifully renovated to deliver a perfect environment for relaxed living and entertaining. 'Montalban' c1895 offers a sanctuary of style with a striking character facade and a spacious low maintenance design, plus it sits on a large 339sqm corner block with three street frontages. Every element that's essential for family enjoyment is offered by this outstanding home, further accompanied by its prime address in the heart of Petersham close to all amenities.

- Crisp and fresh interiors feature elegant formal lounge and dining rooms
- Light filled open casual space that integrates easily with the outdoors
- Covered entertainment patio with outdoor kitchen and deep level garden
- Gourmet chef's kitchen with Smeg gas fittings and an island breakfast bar
- Four upper level bedrooms include a spacious master with front balcony
- Air-conditioning, marble fireplaces and plantation shutters
- Walking distance to the train station, Newington College and local cafes