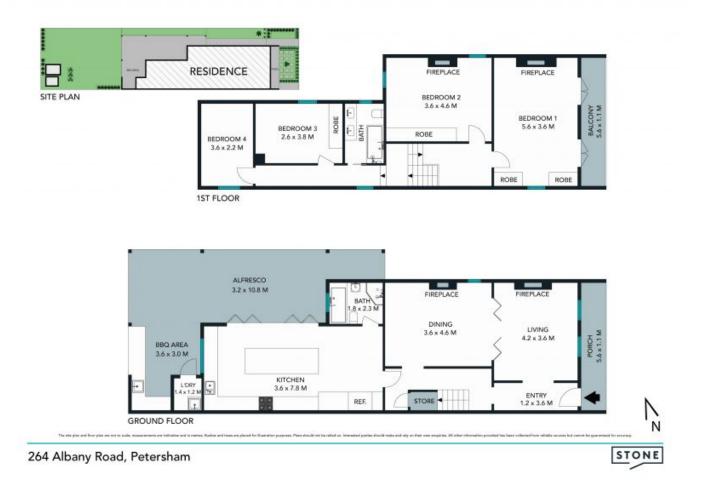

## 264 Albany Road Petersham, NSW

- Crisp and fresh interiors feature elegant formal lounge and dining rooms
- Light filled open casual space that integrates easily with the outdoors
- Covered entertainment patio with outdoor kitchen and deep level garden
- Gourmet chef's kitchen with Smeg gas fittings and an island breakfast bar
- Four upper level bedrooms include a spacious master with front balcony
- Air-conditioning, marble fireplaces and plantation shutters
- Walking distance to the train station, Newington College and local cafes