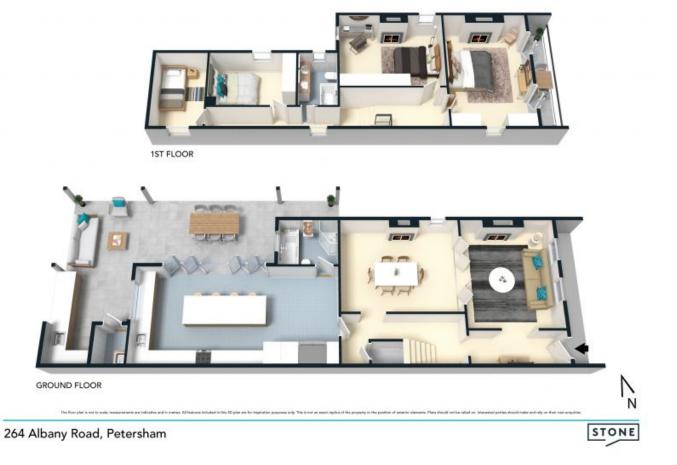

## 264 Albany Road Petersham, NSW

- Crisp and fresh interiors feature elegant formal lounge and dining rooms
- Light filled open casual space that integrates easily with the outdoors
- Covered entertainment patio with outdoor kitchen and deep level garden
- Gourmet chef's kitchen with Smeg gas fittings and an island breakfast bar
- Four upper level bedrooms include a spacious master with front balcony
- Air-conditioning, marble fireplaces and plantation shutters
- Walking distance to the train station, Newington College and local cafes