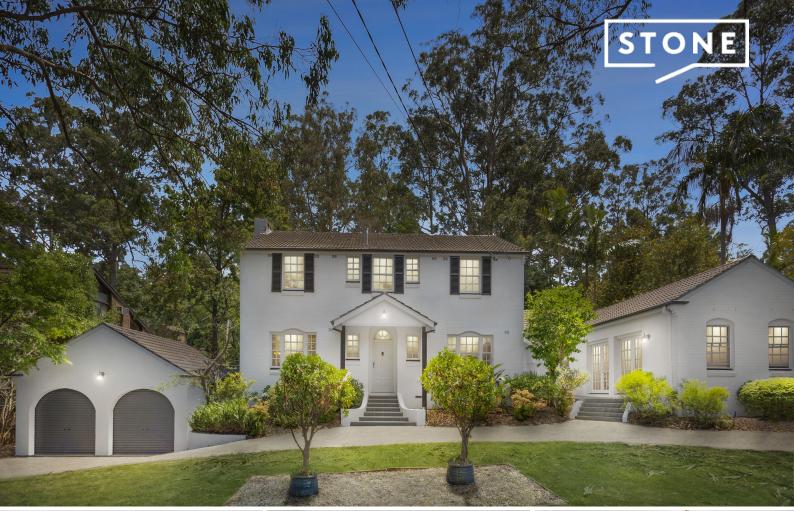

## Stately family home in prime 1,572sqm location

An iconic Beecroft property, "Glenwood' (c1935) is a grand family home with generous interiors offering a choice of living accommodation, casual and formal meal areas, and a separate study, nursery or 5th bedroom. The expansive grounds include a private north-facing rear yard with swimming pool, paved entertaining areas, and a relaxing bush outlook. Its prime setting on a 1,572sqm block enjoys superb proximity to Beecroft Public, Cheltenham Girls, village shops and rail.