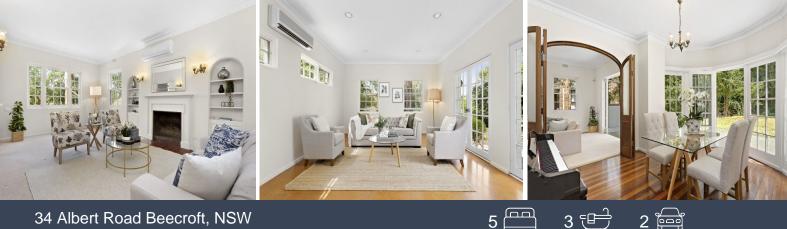

## Stately family home in prime 1,572sqm location

An iconic Beecroft property, "Glenwood' (c1935) is a grand family home with generous interiors offering a choice of living accommodation, casual and formal meal areas, and a separate study, nursery or 5th bedroom. The expansive grounds include a private north-facing rear yard with swimming pool, paved entertaining areas, and a relaxing bush outlook. Its prime setting on a 1,572sqm block enjoys superb proximity to Beecroft Public, Cheltenham Girls, village shops and rail.

- Multiple elegant formal and casual living spaces
- Light-filled family room flows to outdoor terrace
- Kitchen has modern stainless steel appliances
- Large master bedroom, walk-in robe and ensuite
- Nursery, study, built-in wardrobes, powder room
- Dual vanity bathroom, laundry has shower and w/c
- Fireplace, high ceilings, polished hardwood floors
- Ducted aircon, alarm, abundant storage, utility room