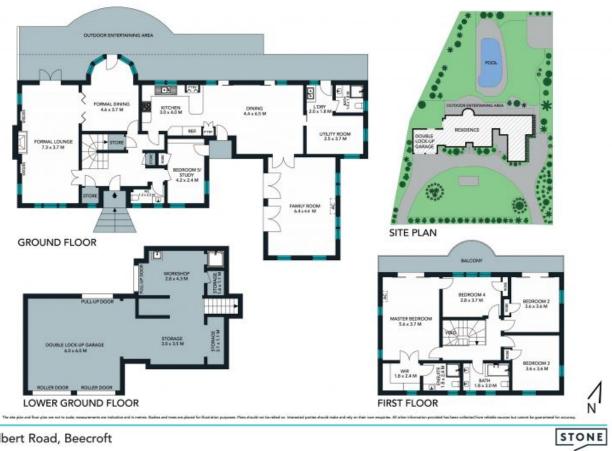

## Stately family home in prime 1,572sqm location

An iconic Beecroft property, "Glenwood' (c1935) is a grand family home with generous interiors offering a choice of living accommodation, casual and formal meal areas, and a separate study, nursery or 5th bedroom. The expansive grounds include a private north-facing rear yard with swimming pool, paved entertaining areas, and a relaxing bush outlook. Its prime setting on a 1,572sqm block enjoys superb proximity to Beecroft Public, Cheltenham Girls, village shops and rail.

- Multiple elegant formal and casual living spaces
- Light-filled family room flows to outdoor terrace
- Kitchen has modern stainless steel appliances
- Large master bedroom, walk-in robe and ensuite
- Nursery, study, built-in wardrobes, powder room
- Dual vanity bathroom, laundry has shower and w/c
- Fireplace, high ceilings, polished hardwood floors
- Ducted aircon, alarm, abundant storage, utility room