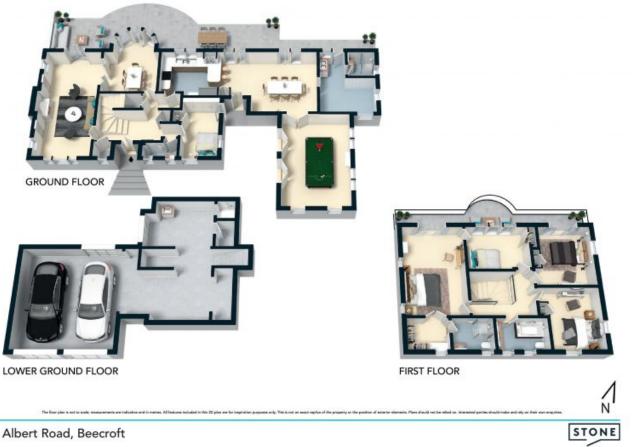

## Stately family home in prime 1,572sqm location

An iconic Beecroft property, "Glenwood' (c1935) is a grand family home with generous interiors offering a choice of living accommodation, casual and formal meal areas, and a separate study, nursery or 5th bedroom. The expansive grounds include a private north-facing rear yard with swimming pool, paved entertaining areas, and a relaxing bush outlook. Its prime setting on a 1,572sqm block enjoys superb proximity to Beecroft Public, Cheltenham Girls, village shops and rail.

- Multiple elegant formal and casual living spaces
- Light-filled family room flows to outdoor terrace
- Kitchen has modern stainless steel appliances
- Large master bedroom, walk-in robe and ensuite
- Nursery, study, built-in wardrobes, powder room
- Dual vanity bathroom, laundry has shower and w/c
- Fireplace, high ceilings, polished hardwood floors
- Ducted aircon, alarm, abundant storage, utility room