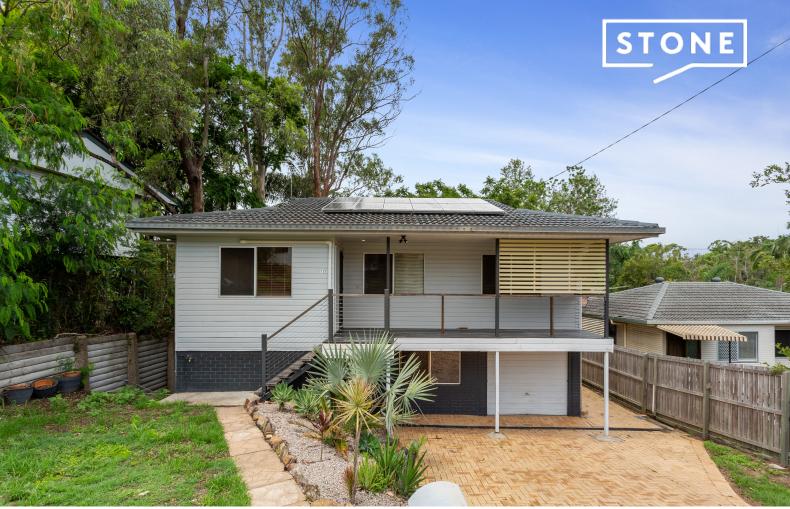

127 Olearia Street Everton Hills, QLD

3 🕮

2 🗐

## Rain-forest retreat, just seconds to shops and transport | Pets considered

Spanning two levels and backing onto bushland this spacious family home has been decked out for entertaining. Whether you want to relax in the inbuilt spa with a glass of champagne whilst listening to native birds or simply given the resident teenager their own space (semi-sound proofed) this home has it all.

- Character filled weatherboard home
- Huge entertaining possibilities
- Stainless-steel appliances
- Flexible floor plan
- Glistening in-deck spa
- Public transport accessibility on your door step
- Generous room sizes
- Split system air-conditioning