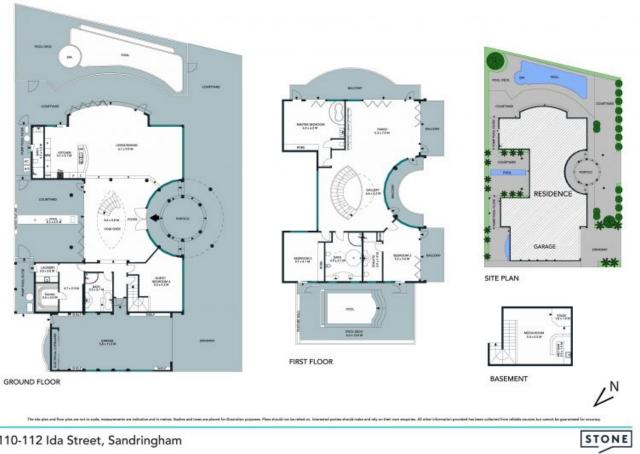

Price:

SOLD | Ray Fadel

BASEMENT

GROUND FLOOR

110-112 Ida Street, Sandringham

The floor plan is not to state w

110-112 Ida Street, Sandringham