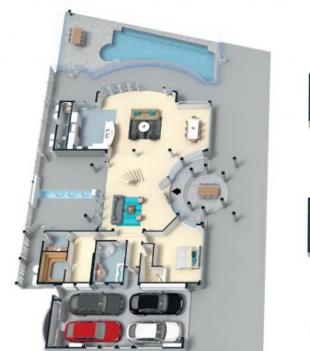

Price:

SOLD | Ray Fadel

BASEMENT

GROUND FLOOR

110-112 Ida Street, Sandringham

The floor plan is not to state w

110-112 Ida Street, Sandringham