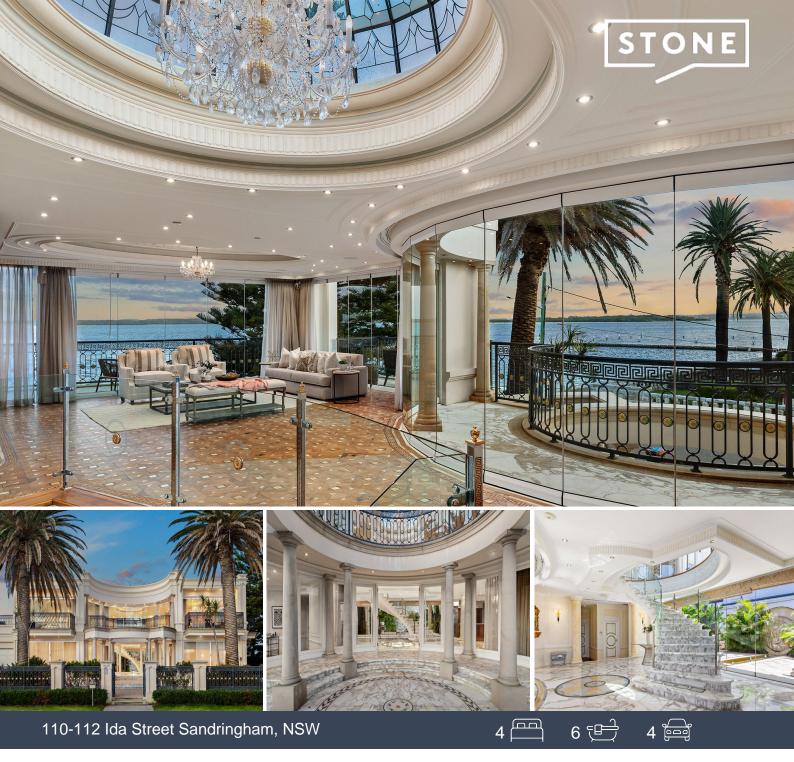

## Luxury and Opulence by the bay

Taking design excellence to soaring new heights, this modern masterpiece embodies a stunning blend of architectural artistry and an exceptional level of quality which combine flawlessly to make a grand statement in the exclusive Sandringham precinct. Unrivalled in stature and space, it sets a high standard in family indulgence with a luxury six-star resort environment and breathtaking views over Botany Bay. Inspired by the lavish interiors of the Versace hotel chain, this very special property commands admiration yet remains essentially a family home and offers a way of life that is simply incomparable.

- A spectacular marble entry foyer with soaring decorative ceilings
- Immense formal lounge and dining area with floor-to-ceiling windows
- A huge family room with sweeping water views and balcony access
- Heated infinity edge pool, spa and courtyard overlooking the water
- Deluxe bedrooms include a guest suite and master bedroom with spa
- Large ornate balconies, manicured gardens and a rooftop spa pool
- Full camera security, ducted air conditioning and a four-car auto garage