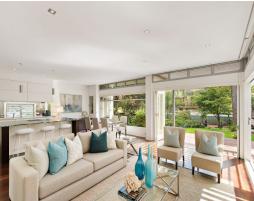

## Outstanding entertainer's lifestyle

Impeccably renovated into a contemporary sanctuary of designer style, light and space, this bespoke family retreat offers sophisticated modern living and entertaining with nothing further to spend. Nestled amidst peaceful manicured gardens with a sparkling pool on approx. 1107sqm, its coveted east-side address is a stroll to rail, Killara Park, Swain Gardens and Killara High.

- Timelessly elegant formal living room with Jetmaster fireplace & bay window
- Expansive casual living and dining with seamless indoor/outdoor flow
- Wraparound bi-folds spill to large outdoor entertaining deck with auto vergola
- Sunny level lawn, gas-plumbed bbq area with water feature & sparkling pool
- Luxury kitchen with feature island, s/s benchtops, European appliances & WIP - Upper level Master Retreat with WIR, balcony, superb ensuite & fitted study
- Four generous bedrooms with BIRs, 5th bedroom/media room, designer bathrooms
- Wine room, powder room, laundry, ducted r/c air, alarm system, double carport