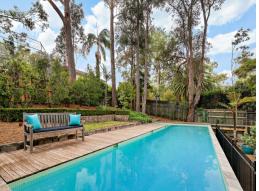

## Outstanding entertainer's lifestyle

Impeccably renovated into a contemporary sanctuary of designer style, light and space, this bespoke family retreat offers sophisticated modern living and entertaining with nothing further to spend. Nestled amidst peaceful manicured gardens with a sparkling pool on approx. 1107sqm, its coveted east-side address is a stroll to rail, Killara Park, Swain Gardens and Killara High.

- Timelessly elegant formal living room with Jetmaster fireplace & bay window
- Expansive casual living and dining with seamless indoor/outdoor flow
- Wraparound bi-folds spill to large outdoor entertaining deck with auto vergola
- Sunny level lawn, gas-plumbed bbq area with water feature & sparkling pool
- Luxury kitchen with feature island, s/s benchtops, European appliances & WIP - Upper level Master Retreat with WIR, balcony, superb ensuite & fitted study
- Four generous bedrooms with BIRs, 5th bedroom/media room, designer bathrooms
- Wine room, powder room, laundry, ducted r/c air, alarm system, double carport