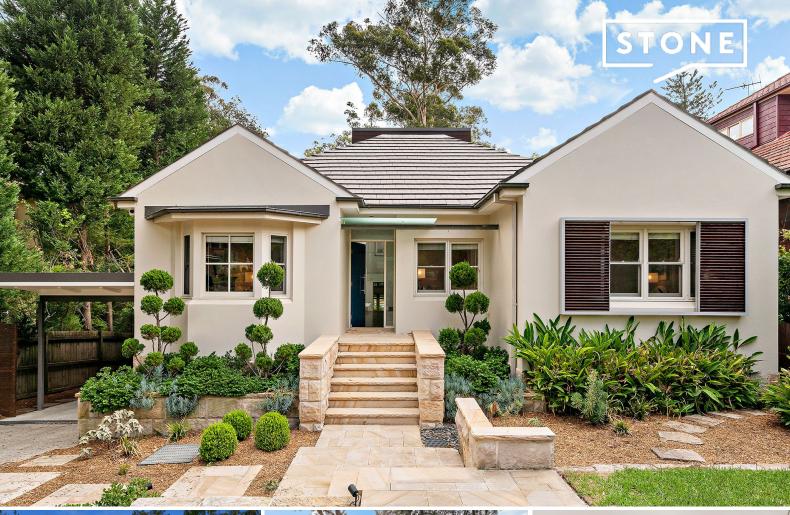

## Outstanding entertainer's lifestyle

Impeccably renovated into a contemporary sanctuary of designer style, light and space, this bespoke family retreat offers sophisticated modern living and entertaining with nothing further to spend. Nestled amidst peaceful manicured gardens with a sparkling pool on approx. 1107sqm, its coveted east-side address is a stroll to rail, Killara Park, Swain Gardens and Killara High.

- Timelessly elegant formal living room with Jetmaster fireplace & bay window
- Expansive casual living and dining with seamless indoor/outdoor flow
- Wraparound bi-folds spill to large outdoor entertaining deck with auto vergola
- Sunny level lawn, gas-plumbed bbq area with water feature & sparkling pool
- Luxury kitchen with feature island, s/s benchtops, European appliances & WIP - Upper level Master Retreat with WIR, balcony, superb ensuite & fitted study
- Four generous bedrooms with BIRs, 5th bedroom/media room, designer bathrooms
- Wine room, powder room, laundry, ducted r/c air, alarm system, double carport