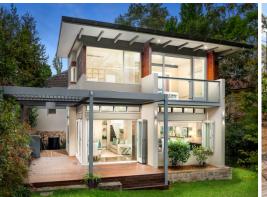

## Outstanding entertainer's lifestyle

Impeccably renovated into a contemporary sanctuary of designer style, light and space, this bespoke family retreat offers sophisticated modern living and entertaining with nothing further to spend. Nestled amidst peaceful manicured gardens with a sparkling pool on approx. 1107sqm, its coveted east-side address is a stroll to rail, Killara Park, Swain Gardens and Killara High.

- Timelessly elegant formal living room with Jetmaster fireplace & bay window
- Expansive casual living and dining with seamless indoor/outdoor flow
- Wraparound bi-folds spill to large outdoor entertaining deck with auto vergola
- Sunny level lawn, gas-plumbed bbq area with water feature & sparkling pool
- Luxury kitchen with feature island, s/s benchtops, European appliances & WIP - Upper level Master Retreat with WIR, balcony, superb ensuite & fitted study
- Four generous bedrooms with BIRs, 5th bedroom/media room, designer bathrooms
- Wine room, powder room, laundry, ducted r/c air, alarm system, double carport