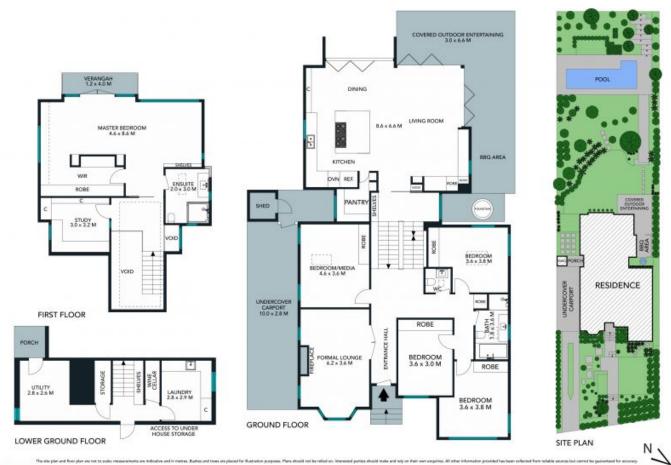

- Timelessly elegant formal living room with Jetmaster fireplace & bay window
- Expansive casual living and dining with seamless indoor/outdoor flow
- Wraparound bi-folds spill to large outdoor entertaining deck with auto vergola
- Sunny level lawn, gas-plumbed bbq area with water feature & sparkling pool
- Luxury kitchen with feature island, s/s benchtops, European appliances & WIP - Upper level Master Retreat with WIR, balcony, superb ensuite & fitted study
- Four generous bedrooms with BIRs, 5th bedroom/media room, designer bathrooms
- Wine room, powder room, laundry, ducted r/c air, alarm system, double carport

Steven Kourdis 0402 555 675

25 Kardella Avenue, Killara

to floor plan is not to stake, resouvements are indicative and in nextee. All features included in this 2D plan are for injection purposes only. This is not an exact replica of the property or the position of exactive elements. Plens should not be relied on, interested parties should note and rely or their semi-