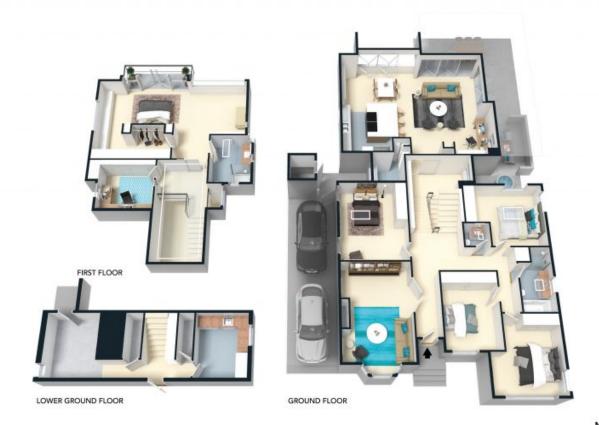

rox. 1107sqm, its coveted east-side address is a stroll to rail, Killara Park, Swain Gardens and Killara High.

- Timelessly elegant formal living room with Jetmaster fireplace & bay window
- Expansive casual living and dining with seamless indoor/outdoor flow
- Wraparound bi-folds spill to large outdoor entertaining deck with auto vergola
- Sunny level lawn, gas-plumbed bbq area with water feature & sparkling pool
- Luxury kitchen with feature island, s/s benchtops, European appliances & WIP - Upper level Master Retreat with WIR, balcony, superb ensuite & fitted study
- Four generous bedrooms with BIRs, 5th bedroom/media room, designer bathrooms
- Wine room, powder room, laundry, ducted r/c air, alarm system, double carport

Steven Kourdis 0402 555 675





25 Kardella Avenue, Killara





to floor plan is not to stake, resouvements are indicative and in nextee. All features included in this 2D plan are for injection purposes only. This is not an exact replica of the property or the position of exactive elements. Plens should not be relied on, interested parties should note and rely or their semi-



25 Kardella Avenue, Killara