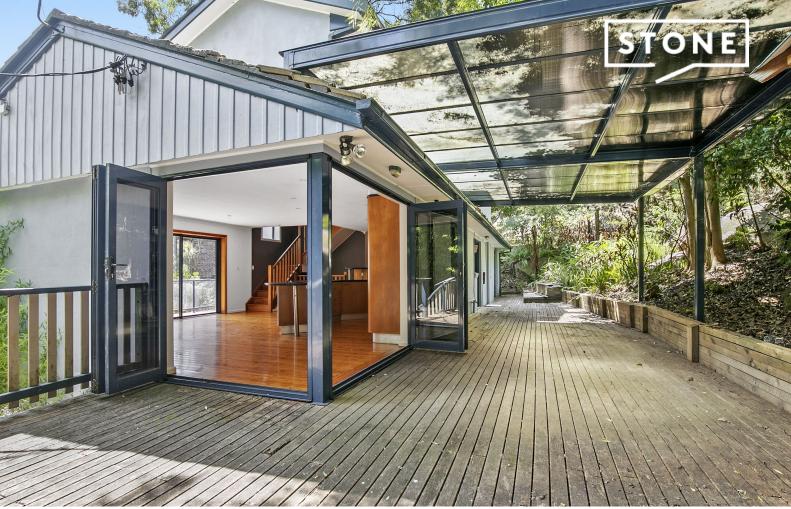

## Immense potential

Occupying 632sqm (approx.) with elevated Middle Harbour views through a leafy canopy, this peaceful family residence is awaiting a complete restoration with immense potential to invest, add value and capitalise. Once a contemporary resort inspired residence, surrounded by a tranquil nature reserve, its tri-level layout offers a selection of indoor/outdoor spaces. Its positioned in a premium cul-de-sac close to schools, shops, city transport and beautiful beaches.

- Unoccupied for many years, potential to knock down/rebuild
- Approx. 204sqm of internal living area, sweeping open plan living area  $\,$
- Island kitchen with Miele appliances, integrated coffee machine
- Five generously scaled bedrooms fitted with built in wardrobes  $% \left( 1\right) =\left( 1\right) \left( 1\right) \left($
- Private entertaining deck and cabana merges with lush gardensDecked balcony with harbour views overlooks swimming pool
- Lower level family room with adjoining rumpus/media room
- Sleek bathrooms, polished timber floors, ducted air conditioning