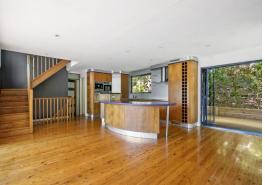

- Unoccupied for many years, potential to knock down/rebuild
- Approx. 204sqm of internal living area, sweeping open plan living area  $\,$
- Island kitchen with Miele appliances, integrated coffee machine
- Five generously scaled bedrooms fitted with built in wardrobes  $% \left( 1\right) =\left( 1\right) \left( 1\right) \left($
- Private entertaining deck and cabana merges with lush gardensDecked balcony with harbour views overlooks swimming pool
- Lower level family room with adjoining rumpus/media room
- Sleek bathrooms, polished timber floors, ducted air conditioning