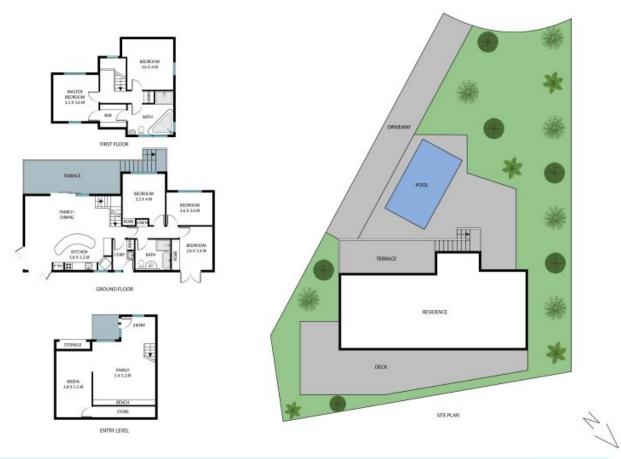

## Immense potential

Occupying 632sqm (approx.) with elevated Middle Harbour views through a leafy canopy, this peaceful family residence is awaiting a complete restoration with immense potential to invest, add value and capitalise. Once a contemporary resort inspired residence, surrounded by a tranquil nature reserve, its tri-level layout offers a selection of indoor/outdoor spaces. Its positioned in a premium cul-de-sac close to schools, shops, city transport and beautiful beaches.

- Unoccupied for many years, potential to knock down/rebuild
- Approx. 204sqm of internal living area, sweeping open plan living area  $\,$
- Island kitchen with Miele appliances, integrated coffee machine
- Five generously scaled bedrooms fitted with built in wardrobes  $% \left( 1\right) =\left( 1\right) \left( 1\right) \left($
- Private entertaining deck and cabana merges with lush gardensDecked balcony with harbour views overlooks swimming pool
- Lower level family room with adjoining rumpus/media room
- Sleek bathrooms, polished timber floors, ducted air conditioning