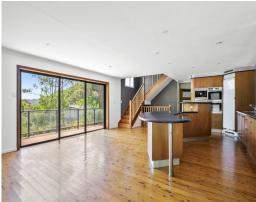

- Unoccupied for many years, potential to knock down/rebuild
- Approx. 204sqm of internal living area, sweeping open plan living area  $\,$
- Island kitchen with Miele appliances, integrated coffee machine
- Five generously scaled bedrooms fitted with built in wardrobes  $% \left( 1\right) =\left( 1\right) \left( 1\right) \left($
- Private entertaining deck and cabana merges with lush gardensDecked balcony with harbour views overlooks swimming pool
- Lower level family room with adjoining rumpus/media room
- Sleek bathrooms, polished timber floors, ducted air conditioning