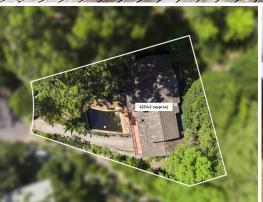

## Immense potential

Occupying 632sqm (approx.) with elevated Middle Harbour views through a leafy canopy, this peaceful family residence is awaiting a complete restoration with immense potential to invest, add value and capitalise. Once a contemporary resort inspired residence, surrounded by a tranquil nature reserve, its tri-level layout offers a selection of indoor/outdoor spaces. Its positioned in a premium cul-de-sac close to schools, shops, city transport and beautiful beaches.