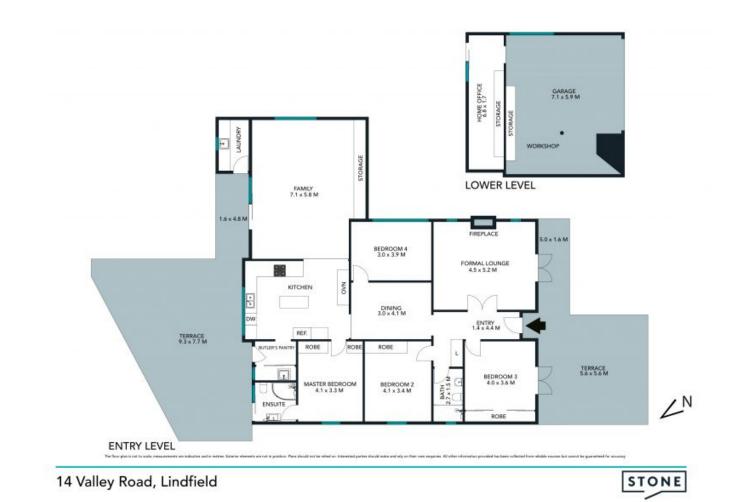

- Formal lounge with fireplace & vaulted ceiling
- Light filled kitchen, caesarstone, Miele appliances, integrated fridge & freezer
- Four bedrooms, master with en suite bathroom
- Generous outdoor entertainment area, level lawns & firepit area
- Magnificent fully tiled in ground pool with heated spa
- Polished timber floors, high decorative ceilings & plantation shutters
- Oversized lock up garage, study/hobby area
- Pets considered on application