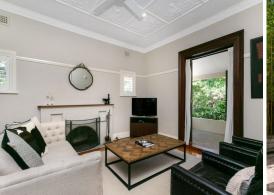

- Formal lounge with fireplace & vaulted ceiling
- Light filled kitchen, caesarstone, Miele appliances, integrated fridge & freezer
- Four bedrooms, master with en suite bathroom
- Generous outdoor entertainment area, level lawns & firepit area
- Magnificent fully tiled in ground pool with heated spa
- Polished timber floors, high decorative ceilings & plantation shutters
- Oversized lock up garage, study/hobby area
- Pets considered on application