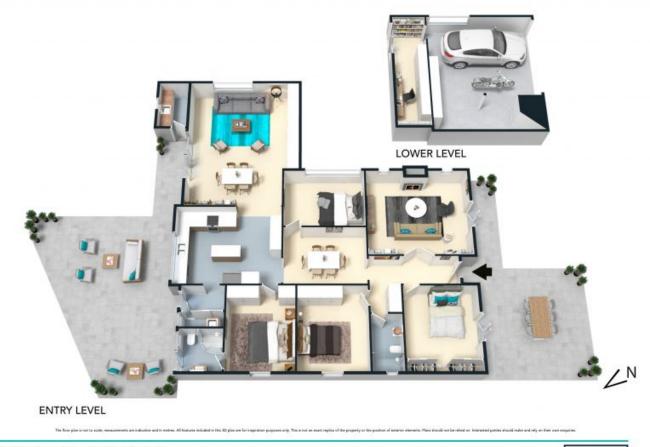

- Formal lounge with fireplace & vaulted ceiling
- Light filled kitchen, caesarstone, Miele appliances, integrated fridge & freezer
- Four bedrooms, master with en suite bathroom
- Generous outdoor entertainment area, level lawns & firepit area
- Magnificent fully tiled in ground pool with heated spa
- Polished timber floors, high decorative ceilings & plantation shutters
- Oversized lock up garage, study/hobby area
- Pets considered on application