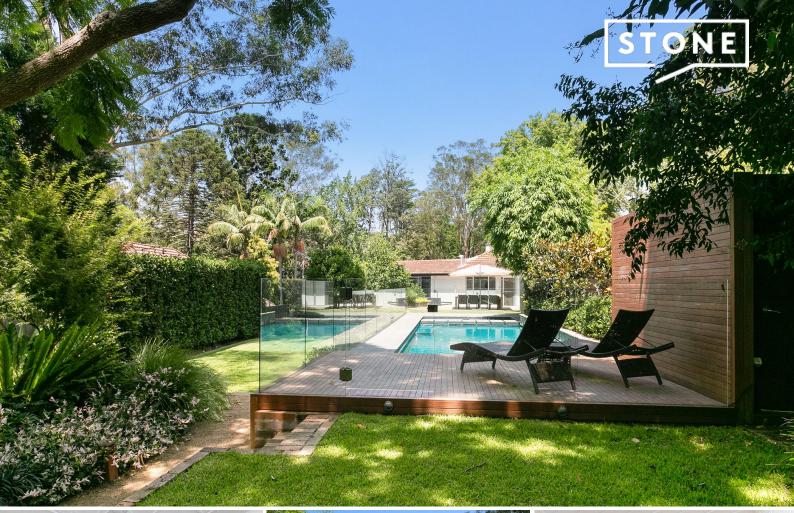

## Historic beauty, east-side stroll to rail

Reflecting traditional Federation elegance with a stunning modern renovation, this superb circa.1900 family home set on a brilliant 1,182sqm approx. of North to rear land. Much-admired for its graceful presence on one of Lindfield's most coveted streets, the home offers extensive space, understated elegance and modern enhancement for refined family living and entertaining.

- Formal lounge with fireplace & vaulted ceiling
- Light filled kitchen, caesarstone, Miele appliances, integrated fridge & freezer
- Four bedrooms, master with en suite bathroom
- Generous outdoor entertainment area, level lawns & firepit area
- Magnificent fully tiled in ground pool with heated spa
- Polished timber floors, high decorative ceilings & plantation shutters
- Oversized lock up garage, study/hobby area
- Pets considered on application