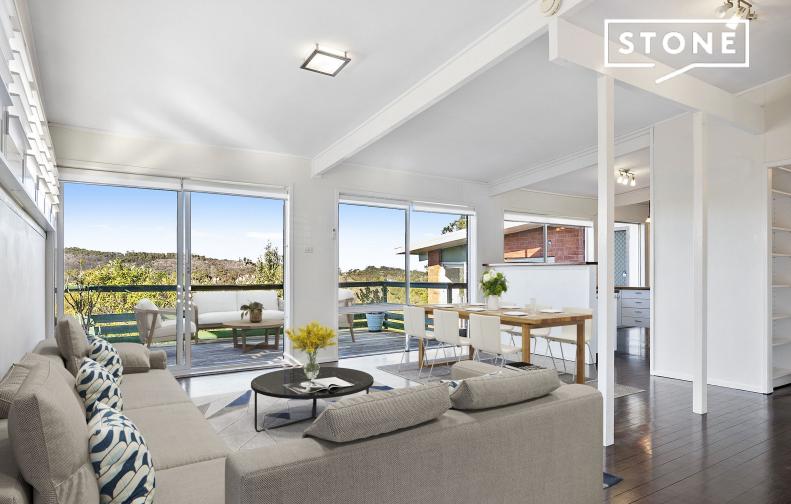

## Modernist style, sweeping valley views

Tranquillity and natural beauty are taken to new heights in this modernist-style home that embraces sweeping valley vistas to Oxford Falls. Displaying a superb open plan floor plan with an expansive deck, vaulted ceilings and walls of glass to capture the views, it's a wonderful retreat to enjoy now whilst holding potential to personalise.

- Tucked at the end of a quiet cul-de-sac, light filled with an east aspect
- Vaulted ceilings, walls of glass, highline windows, stained timber floors
- Spacious living with air-con opens directly to the large entertainer's deck
- Modern timber topped kitchen with Smeg oven and Asko dishwasher
- Casual dining with blackboard wall, tidy bathroom with separate toilet
- Sunken rumpus room or fourth bedroom, nearby powder room
- Three beds boast robes, Child-friendly lawns backing Oxford Falls
- Off street parking for two cars, storeroom and lockable garden shed