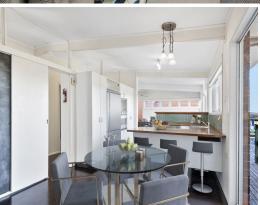

- Tucked at the end of a quiet cul-de-sac, light filled with an east aspect
- Vaulted ceilings, walls of glass, highline windows, stained timber floors
- Spacious living with air-con opens directly to the large entertainer's deck
- Modern timber topped kitchen with Smeg oven and Asko dishwasher
- Casual dining with blackboard wall, tidy bathroom with separate toilet
- Sunken rumpus room or fourth bedroom, nearby powder room
- Three beds boast robes, Child-friendly lawns backing Oxford Falls
- Off street parking for two cars, storeroom and lockable garden shed