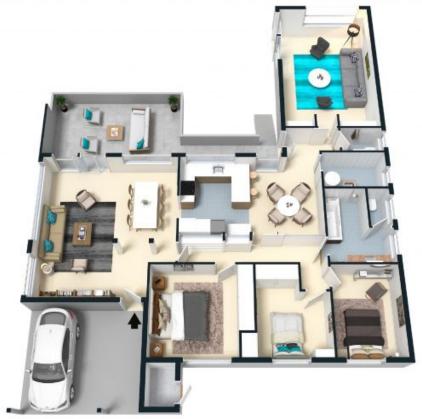

## Modernist style, sweeping valley views

Tranquillity and natural beauty are taken to new heights in this modernist-style home that embraces sweeping valley vistas to Oxford Falls. Displaying a superb open plan floor plan with an expansive deck, vaulted ceilings and walls of glass to capture the views, it's a wonderful retreat to enjoy now whilst holding potential to personalise.

- Tucked at the end of a quiet cul-de-sac, light filled with an east aspect
- Vaulted ceilings, walls of glass, highline windows, stained timber floors
- Spacious living with air-con opens directly to the large entertainer's deck
- Modern timber topped kitchen with Smeg oven and Asko dishwasher
- Casual dining with blackboard wall, tidy bathroom with separate toilet
- Sunken rumpus room or fourth bedroom, nearby powder room
- Three beds boast robes, Child-friendly lawns backing Oxford Falls
- Off street parking for two cars, storeroom and lockable garden shed