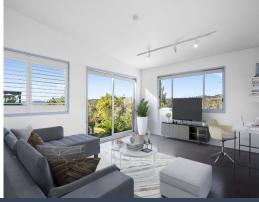

- Tucked at the end of a quiet cul-de-sac, light filled with an east aspect
- Vaulted ceilings, walls of glass, highline windows, stained timber floors
- Spacious living with air-con opens directly to the large entertainer's deck
- Modern timber topped kitchen with Smeg oven and Asko dishwasher
- Casual dining with blackboard wall, tidy bathroom with separate toilet
- Sunken rumpus room or fourth bedroom, nearby powder room
- Three beds boast robes, Child-friendly lawns backing Oxford Falls
- Off street parking for two cars, storeroom and lockable garden shed