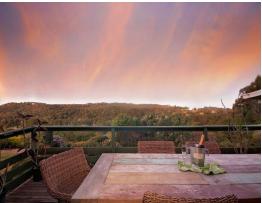

## Modernist style, sweeping valley views

Tranquillity and natural beauty are taken to new heights in this modernist-style home that embraces sweeping valley vistas to Oxford Falls. Displaying a superb open plan floor plan with an expansive deck, vaulted ceilings and walls of glass to capture the views, it's a wonderful retreat to enjoy now whilst holding potential to personalise.

- Tucked at the end of a quiet cul-de-sac, light filled with an east aspect
- Vaulted ceilings, walls of glass, highline windows, stained timber floors
- Spacious living with air-con opens directly to the large entertainer's deck
- Modern timber topped kitchen with Smeg oven and Asko dishwasher
- Casual dining with blackboard wall, tidy bathroom with separate toilet
- Sunken rumpus room or fourth bedroom, nearby powder room
- Three beds boast robes, Child-friendly lawns backing Oxford Falls
- Off street parking for two cars, storeroom and lockable garden shed