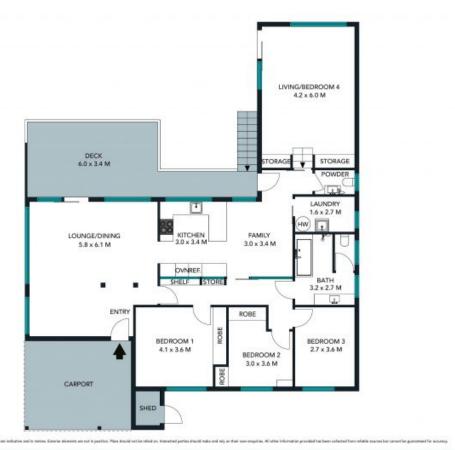

## Modernist style, sweeping valley views

Tranquillity and natural beauty are taken to new heights in this modernist-style home that embraces sweeping valley vistas to Oxford Falls. Displaying a superb open plan floor plan with an expansive deck, vaulted ceilings and walls of glass to capture the views, it's a wonderful retreat to enjoy now whilst holding potential to personalise.

- Tucked at the end of a quiet cul-de-sac, light filled with an east aspect
- Vaulted ceilings, walls of glass, highline windows, stained timber floors
- Spacious living with air-con opens directly to the large entertainer's deck
- Modern timber topped kitchen with Smeg oven and Asko dishwasher
- Casual dining with blackboard wall, tidy bathroom with separate toilet
- Sunken rumpus room or fourth bedroom, nearby powder room
- Three beds boast robes, Child-friendly lawns backing Oxford Falls
- Off street parking for two cars, storeroom and lockable garden shed

Price:

Sold Contact Ian Clarke 0419 636 289

lan Clarke 0419 636 289

Keith Newberry 0424 352 046

<

The foor plan is not to easily requirements are indicated and in motion. All footness included in this 30-stem process price. This is not not except on the position of process observed. Plant this distribution of an indicated and in the process price.