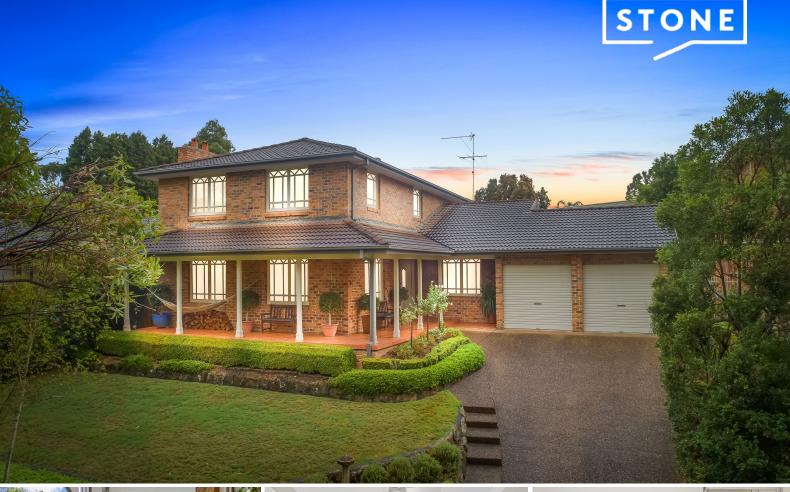

19 Forester Crescent Cherrybrook, NSW

Price:

Sold for \$1,800,000

## Pristine family sanctuary in prime leafy position

In a whisper-quiet enclave with natural bushland frontage, this relaxed family entertainer offers a world away in comfort opposite Pyes Creek Reserve. Its sunny northerly aspect, wraparound garden balcony, ease of outdoor flow and elevated seat on a 741sqm block are only some of its many desirable qualities, paired with quick access to Cherrybrook Tech and John Purchase Public.