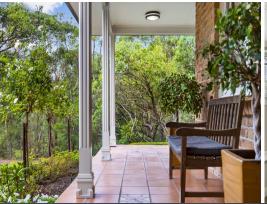

- Functional flowing interiors enhanced by elegant foyer entry and high ceilings
- Sundrenched formal living/dining with exposed brick fireplace, ducted air con
- Perfectly proportioned family lounge connected to home office and casual meals
- Tastefully updated gas CaesarStone kitchen, dual oven and European appliances
- Private alfresco entertaining, pool framed by glass balustrades and sandstone
- Double sized beds each feature ceiling fans and built-ins/walk-in robes to two Sumptuous master wing fitted with luxurious tiled spa ensuite and walk-in robe
- Dual auto garage/internal access, near Cherrybrook village, station/city buses