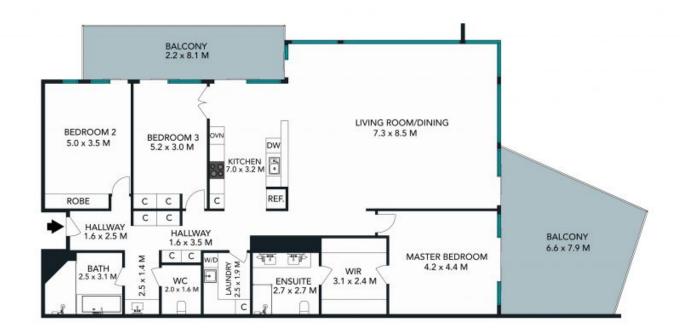

- A flowing design features nearly 300sqm total area on title
- Bright and breezy open layout with separate lounge and dining areas
- Floor-to-ceiling walls of glass maximise natural light and the outlook
- Expansive north facing deck plus a second entertainment balcony
- All three bedrooms are fitted with built-ins and open on to a terrace
- The spacious master bedroom has a walk-in wardrobe and ensuite
- Quality modern kitchen with stone benchtops and gas fittings
- Security parking with lift access to the front door, ducted air-con

Price: Contact Agent
Council Rates: \$326.00 p/q
Water Rates: \$172.00 p/q

Adrian Vassallo 0406 484 994

Andrew Kanawaty
0450 544 613

N >

The floor plan is not to scale, resourcements are indicative and in notices. Extension elements are not in position, respectively, in constant from the contract of the indicative and only on Plant cores empiries. All other indocration provided loss been collected from reliable consists to good asserted by a sense of the core empiries. All other indocration provided loss been collected from reliable consists to good asserted by a sense of the core empiries. All other indocration provided loss been collected from reliable consists to good asserted by a sense of the core empiries.