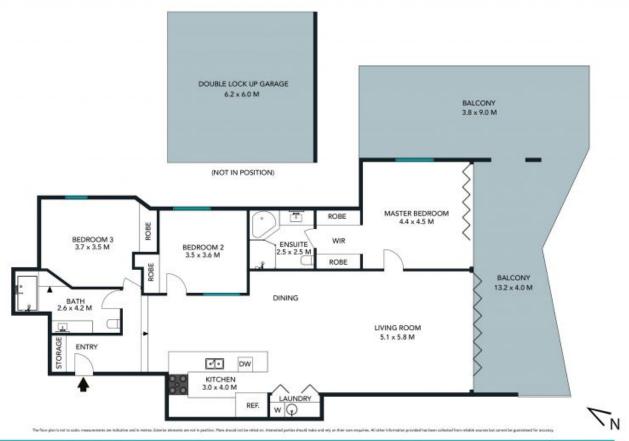

## Exclusive world class address

Addison Point Boutique security building of only 5 is perfectly positioned on Little Manly Cove. An absolute harbourfront location with privacy and panoramic harbour views from Little Manly through to Sydney Heads, National Parks and Beaches. An immaculately presented luxury apartment with generous proportions throughout, excellent floor plan and extensive terrace. Footsteps from all the lifestyle attractions and amenities of Manly.

- Generous living area opening to a harbourfront wrap-around entertainers terrace
- Stylish Caesar stone kitchen with gas cooking and Miele appliances
- Three queen bedrooms, main with luxurious en-suite and walk through robe
- Elegant bathrooms with natural stones and under floor heating
- Double automatic lock-up garage, Cbus connectivity, ducted air-conditioning
- Video security intercom, quality laundry, 250sqm on title
- Pet friendly option and ample in house storage