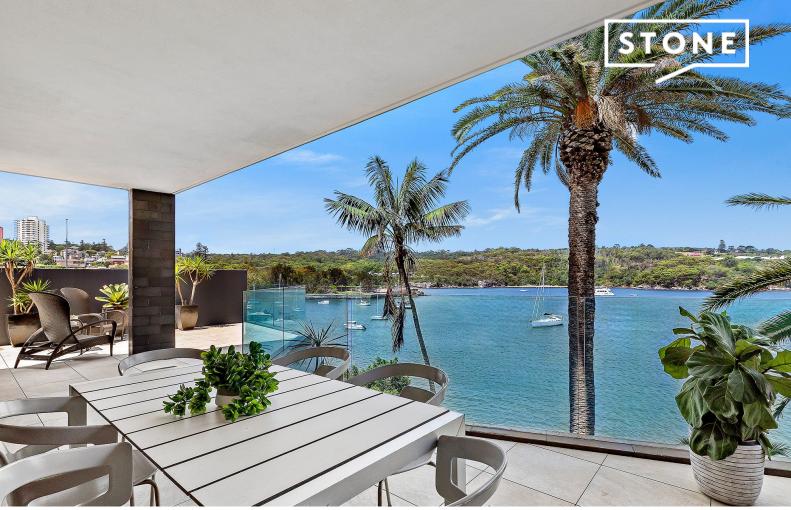

## Exclusive world class address

Addison Point Boutique security building of only 5 is perfectly positioned on Little Manly Cove. An absolute harbourfront location with privacy and panoramic harbour views from Little Manly through to Sydney Heads, National Parks and Beaches. An immaculately presented luxury apartment with generous proportions throughout, excellent floor plan and extensive terrace. Footsteps from all the lifestyle attractions and amenities of Manly.

- Generous living area opening to a harbourfront wrap-around entertainers terrace
- Stylish Caesar stone kitchen with gas cooking and Miele appliances
- Three queen bedrooms, main with luxurious en-suite and walk through robe
- Elegant bathrooms with natural stones and under floor heating
- Double automatic lock-up garage, Cbus connectivity, ducted air-conditioning
- Video security intercom, quality laundry, 250sqm on title
- Pet friendly option and ample in house storage