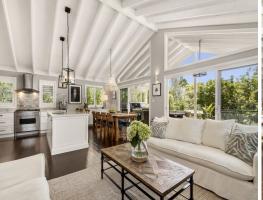

- Near new Hamptons detailing including vaulted ceilings with exposed beams and wainscoting
- Gourmet eat-in kitchen with caesarstone island, freestanding gas oven and integrated dishwasher
- Huge butlers' pantry with custom storage, additional oven and fridge/freezer space
- Generous covered north-facing deck with all fresco kitchen including bbq and wine fridge  $\,$
- Combined kitchen/dining and living, flooded in natural light and flowing out onto deck