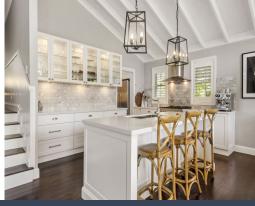

- Near new Hamptons detailing including vaulted ceilings with exposed beams and wainscoting
- Gourmet eat-in kitchen with caesarstone island, freestanding gas oven and integrated dishwasher
- Huge butlers' pantry with custom storage, additional oven and fridge/freezer space
- Generous covered north-facing deck with all fresco kitchen including bbq and wine fridge  $\,$
- Combined kitchen/dining and living, flooded in natural light and flowing out onto deck