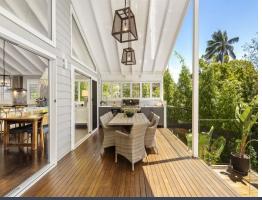

- Near new Hamptons detailing including vaulted ceilings with exposed beams and wainscoting
- Gourmet eat-in kitchen with caesarstone island, freestanding gas oven and integrated dishwasher
- Huge butlers' pantry with custom storage, additional oven and fridge/freezer space
- Generous covered north-facing deck with all fresco kitchen including bbq and wine fridge  $\,$
- Combined kitchen/dining and living, flooded in natural light and flowing out onto deck