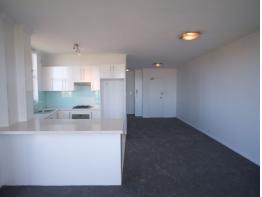

## **LEASED - HOLDING DEPOSIT TAKEN**

- Contemporary light filled interiors exude a chic and sophisticated ambiance

- Wraparound 270 degree balcony gazes over Sydney Harbour and beyond, right around to North Head
- Spacious lounge, dining and kitchen all enjoy uninterrupted Sydney Harbour views
- Open plan gas kitchen with ample storage, integrated appliances
- Two bedrooms with built-in robes, ceiling fans and district views
- Modern bathroom, frameless glass shower, space for washer/dryer
- Impeccably maintained development with level lift access and security intercom
- Single undercover car space ideally positioned located just footsteps from complex entrance