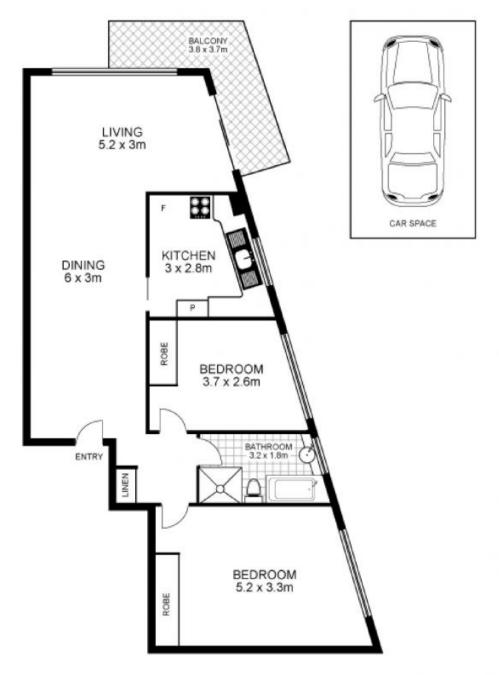

## **LEASED - HOLDING DEPOSIT TAKEN**

- Contemporary light filled interiors exude a chic and sophisticated ambiance

- Wraparound 270 degree balcony gazes over Sydney Harbour and beyond, right around to North Head
- Spacious lounge, dining and kitchen all enjoy uninterrupted Sydney Harbour views
- Open plan gas kitchen with ample storage, integrated appliances
- Two bedrooms with built-in robes, ceiling fans and district views
- Modern bathroom, frameless glass shower, space for washer/dryer
- Impeccably maintained development with level lift access and security intercom
- Single undercover car space ideally positioned located just footsteps from complex entrance

Price: \$850 per week Available Date: 29/02/2020

Marize Bellomo 0414 972 203

INTERNAL DIMENSIONS (INC. BALCONY): 89.3 SQM

CAR SPACE: 11.5 SQM TOTAL: 100.8 SQM

24/67 Bradleys Head Road, M

MOSMAN