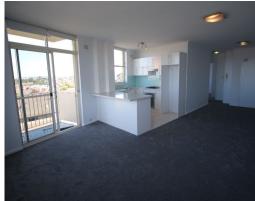

## **LEASED - HOLDING DEPOSIT TAKEN**

- Contemporary light filled interiors exude a chic and sophisticated ambiance

- Wraparound 270 degree balcony gazes over Sydney Harbour and beyond, right around to North Head
- Spacious lounge, dining and kitchen all enjoy uninterrupted Sydney Harbour views
- Open plan gas kitchen with ample storage, integrated appliances
- Two bedrooms with built-in robes, ceiling fans and district views
- Modern bathroom, frameless glass shower, space for washer/dryer
- Impeccably maintained development with level lift access and security intercom
- Single undercover car space ideally positioned located just footsteps from complex entrance