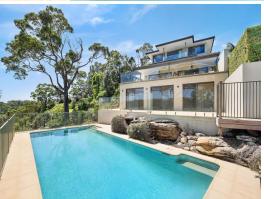

## Natural stunner

The pinnacle of peace and privacy, this stunning residence feels on top of the world with incredible boat scattered water views across the surrounding Ku-ring-gai Chase parkland. The home offers a host of modern luxuries within, and extraordinary outdoor space boasting resort style facilities. The property is set in a cul-de-sac, near schools, bay walks and Mona Vale Village.

- Immaculate interiors reveal an instant sense of space & quality craftsmanship
- Vast open plan living zone has slow combustion fireplace & underfloor heating
- Floor-to-ceiling glass windows showcase the water views & offer outdoor flow
- Ideal terrace overlooking swimming pool, ample capacity for grand entertaining
- Perfectly manicured gardens, tennis court, space for boat and caravan storage
- Luxe kitchen, stone island/stainless steel benchtops and Neff appliances
- Huge master with private balcony, poolside retreat has own entry, suits guests
- Travertine flooring, air conditioning, 50,000 litre water tank, double garage