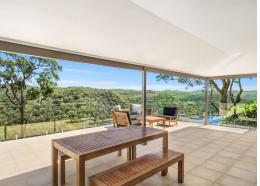

## Natural stunner

The pinnacle of peace and privacy, this stunning residence feels on top of the world with incredible boat scattered water views across the surrounding Ku-ring-gai Chase parkland. The home offers a host of modern luxuries within, and extraordinary outdoor space boasting resort style facilities. The property is set in a cul-de-sac, near schools, bay walks and Mona Vale Village.

- Immaculate interiors reveal an instant sense of space & quality craftsmanship
- Vast open plan living zone has slow combustion fireplace & underfloor heating
- Floor-to-ceiling glass windows showcase the water views & offer outdoor flow
- Ideal terrace overlooking swimming pool, ample capacity for grand entertaining
- Perfectly manicured gardens, tennis court, space for boat and caravan storage
- Luxe kitchen, stone island/stainless steel benchtops and Neff appliances
- Huge master with private balcony, poolside retreat has own entry, suits guests
- Travertine flooring, air conditioning, 50,000 litre water tank, double garage