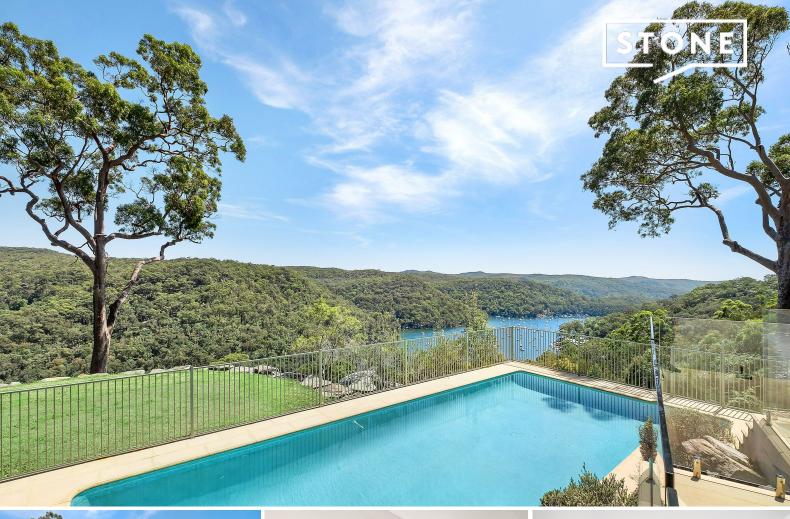

## Natural stunner

The pinnacle of peace and privacy, this stunning residence feels on top of the world with incredible boat scattered water views across the surrounding Ku-ring-gai Chase parkland. The home offers a host of modern luxuries within, and extraordinary outdoor space boasting resort style facilities. The property is set in a cul-de-sac, near schools, bay walks and Mona Vale Village.

- Immaculate interiors reveal an instant sense of space & quality craftsmanship
- Vast open plan living zone has slow combustion fireplace & underfloor heating
- Floor-to-ceiling glass windows showcase the water views & offer outdoor flow
- Ideal terrace overlooking swimming pool, ample capacity for grand entertaining
- Perfectly manicured gardens, tennis court, space for boat and caravan storage
- Luxe kitchen, stone island/stainless steel benchtops and Neff appliances
- Huge master with private balcony, poolside retreat has own entry, suits guests
- Travertine flooring, air conditioning, 50,000 litre water tank, double garage