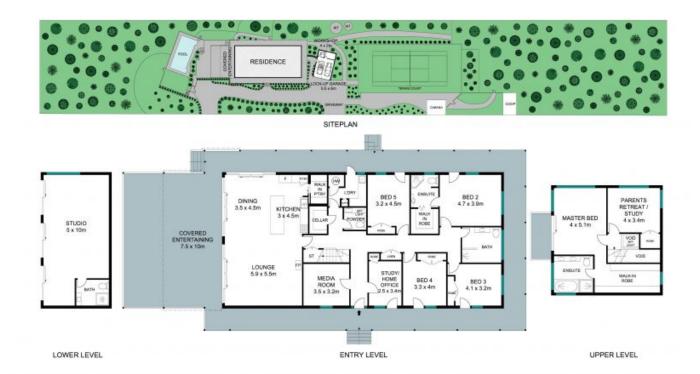

8 Barcoola Place, Bayview

UPPER LEVEL

LOWER LEVEL

ENTRY LEVEL

Scale in metres, indicative only, All information contained herein is obtained from sources we believe to be accurate. We cannot guarantee its accuracy. Interested persons should make and rely on their own enquiries.

8 Barcoola Place, Bayview