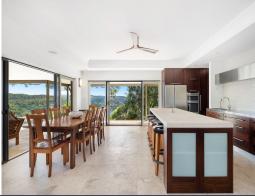

- Immaculate interiors reveal an instant sense of space & quality craftsmanship
- Vast open plan living zone has slow combustion fireplace & underfloor heating
- Floor-to-ceiling glass windows showcase the water views & offer outdoor flow
- Ideal terrace overlooking swimming pool, ample capacity for grand entertaining
- Perfectly manicured gardens, tennis court, space for boat and caravan storage
- Luxe kitchen, stone island/stainless steel benchtops and Neff appliances
- Huge master with private balcony, poolside retreat has own entry, suits guests
- Travertine flooring, air conditioning, 50,000 litre water tank, double garage