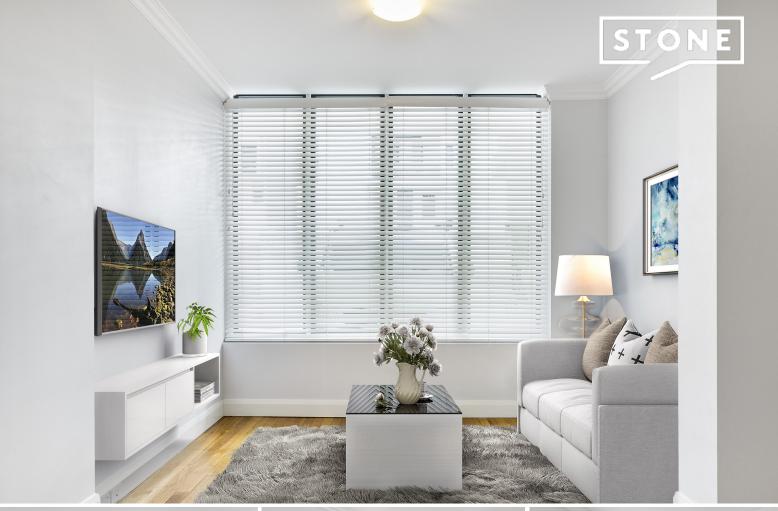

## Enticing city haven at prized Crown Street address

Footsteps from Wollongong Beach, this gorgeous 1930s feel apartment blends European charm with modern enhancements to offer a beautiful lifestyle. It enjoys a desirable north facing aspect and features stylish interiors bathed in natural light. Opposite WIN Sports & Entertainment Centres, the secure building is set within a stroll of shops, cafes, restaurants, transport and parks.

- Radiant lounge/dining area with high ceilings and polished timber floorboards
- Airy CaesarStone kitchen equipped with stainless steel appliances, gas cooking
- Spacious bedrooms, master has decorative cornices and adjoins private sunroom
- Contemporary bathroom includes generous shower recess, separate internal laundry
- Two allocated car spaces, walk to Wollongong Harbour, The Blue Mile pathway
- Timeless neutral d?cor, Art Deco details, built-in wardrobes, NBN connected
- Outstanding property for young couple or investor in highly sought-after locale
- Catch free shuttle bus to Wollongong Station and the University of Wollongong