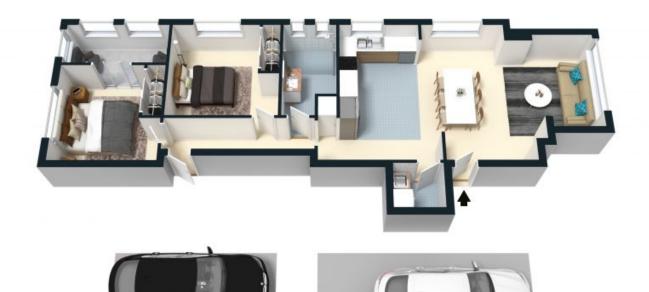

- Radiant lounge/dining area with high ceilings and polished timber floorboards
- Airy CaesarStone kitchen equipped with stainless steel appliances, gas cooking
- Spacious bedrooms, master has decorative cornices and adjoins private sunroom
- Contemporary bathroom includes generous shower recess, separate internal laundry
- Two allocated car spaces, walk to Wollongong Harbour, The Blue Mile pathway
- Timeless neutral d?cor, Art Deco details, built-in wardrobes, NBN connected
- Outstanding property for young couple or investor in highly sought-after locale
- Catch free shuttle bus to Wollongong Station and the University of Wollongong