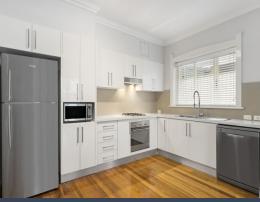

- Radiant lounge/dining area with high ceilings and polished timber floorboards
- Airy CaesarStone kitchen equipped with stainless steel appliances, gas cooking
- Spacious bedrooms, master has decorative cornices and adjoins private sunroom
- Contemporary bathroom includes generous shower recess, separate internal laundry
- Two allocated car spaces, walk to Wollongong Harbour, The Blue Mile pathway
- Timeless neutral d?cor, Art Deco details, built-in wardrobes, NBN connected
- Outstanding property for young couple or investor in highly sought-after locale
- Catch free shuttle bus to Wollongong Station and the University of Wollongong