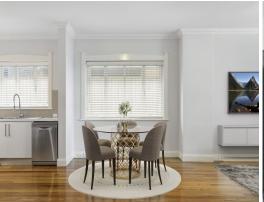

## Enticing city haven at prized Crown Street address

Footsteps from Wollongong Beach, this gorgeous 1930s feel apartment blends European charm with modern enhancements to offer a beautiful lifestyle. It enjoys a desirable north facing aspect and features stylish interiors bathed in natural light. Opposite WIN Sports & Entertainment Centres, the secure building is set within a stroll of shops, cafes, restaurants, transport and parks.

- Radiant lounge/dining area with high ceilings and polished timber floorboards
- Airy CaesarStone kitchen equipped with stainless steel appliances, gas cooking
- Spacious bedrooms, master has decorative cornices and adjoins private sunroom
- Contemporary bathroom includes generous shower recess, separate internal laundry
- Two allocated car spaces, walk to Wollongong Harbour, The Blue Mile pathway
- Timeless neutral d?cor, Art Deco details, built-in wardrobes, NBN connected
- Outstanding property for young couple or investor in highly sought-after locale
- Catch free shuttle bus to Wollongong Station and the University of Wollongong