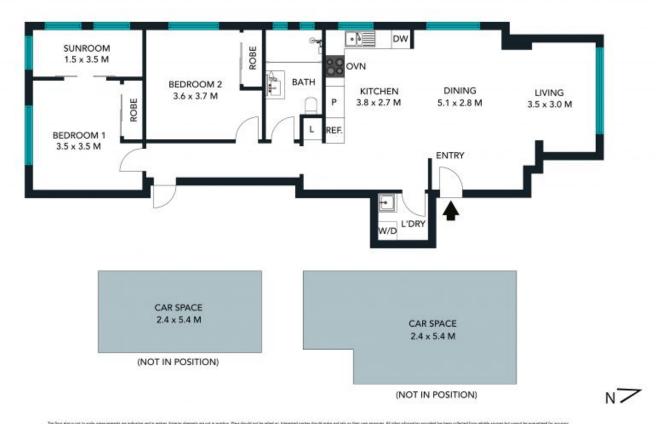

- Radiant lounge/dining area with high ceilings and polished timber floorboards
- Airy CaesarStone kitchen equipped with stainless steel appliances, gas cooking
- Spacious bedrooms, master has decorative cornices and adjoins private sunroom
- Contemporary bathroom includes generous shower recess, separate internal laundry
- Two allocated car spaces, walk to Wollongong Harbour, The Blue Mile pathway
- Timeless neutral d?cor, Art Deco details, built-in wardrobes, NBN connected
- Outstanding property for young couple or investor in highly sought-after locale
- Catch free shuttle bus to Wollongong Station and the University of Wollongong