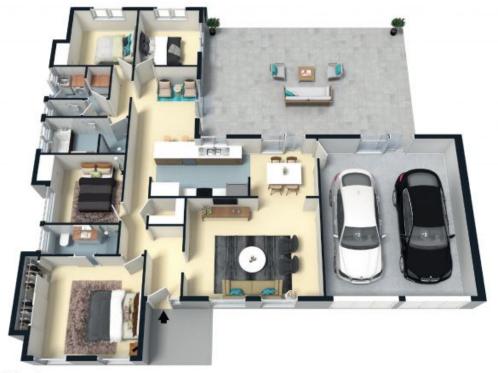

## Sublime Residential Sanctuary on 1000sqm

- Multiple living zones with spacious lounge/dining and sitting room for coffee
- 4 well-proportioned bedrooms with built-in robes, 2 renovated bathrooms
- Fully equipped, white stone kitchen, oversized bench, 5 burner gas cooking
- 4 zone temp controlled ducted air-con/heating, surround sound speakers
- Walk-in storage/linen, security screens, NBN, separate modernised laundry
- 2 car auto garage with internal entry plus off-street parking for boat/caravan
- Fully fenced rear yard , easy-care landscaping, lockable shed/man cave

**Price:** \$625,000 - \$665,000 **Council Rates:** \$1,650.00/year (approx)

Water Rates: \$540.00 p/q

**Shane Evans** 0416 193 663

**Shane Evans** 0416 193 663

Internal Living Area: 181 Sqm Approx External Living Area: 69 Sqm Approx Total Living Area: 250 Sqm Approx

STONE

6 Erindale Court, Helensvale

Internal Living Area: 181 Sqm Approx External Living Area: 69 Sqm Approx Total Living Area: 250 Sqm Approx

The Ricer plan is not to saids, measurements are inclinated and in resease. Exercise adequates are not to position. Plans should not be relieved in the relieve of the control of the cont