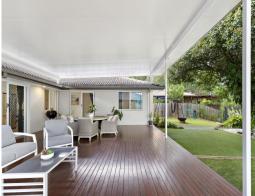

## Sublime Residential Sanctuary on 1000sqm

- Multiple living zones with spacious lounge/dining and sitting room for coffee
- 4 well-proportioned bedrooms with built-in robes, 2 renovated bathrooms
- Fully equipped, white stone kitchen, oversized bench, 5 burner gas cooking
- 4 zone temp controlled ducted air-con/heating, surround sound speakers
- Walk-in storage/linen, security screens, NBN, separate modernised laundry
- 2 car auto garage with internal entry plus off-street parking for boat/caravan
- Fully fenced rear yard , easy-care landscaping, lockable shed/man cave

**Price:** \$625,000 - \$665,000 **Council Rates:** \$1,650.00/year (approx)

Water Rates: \$540.00 p/q

**Shane Evans** 0416 193 663

**Shane Evans** 0416 193 663

Internal Living Area: 181 Sqm Approx External Living Area: 69 Sqm Approx Total Living Area: 250 Sqm Approx