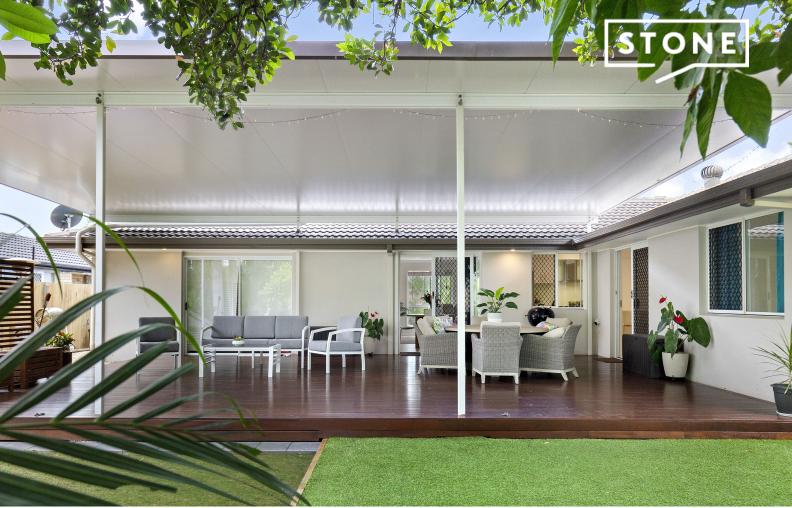

## Sublime Residential Sanctuary on 1000sqm

- Multiple living zones with spacious lounge/dining and sitting room for coffee
- 4 well-proportioned bedrooms with built-in robes, 2 renovated bathrooms
- Fully equipped, white stone kitchen, oversized bench, 5 burner gas cooking
- 4 zone temp controlled ducted air-con/heating, surround sound speakers
- Walk-in storage/linen, security screens, NBN, separate modernised laundry
- 2 car auto garage with internal entry plus off-street parking for boat/caravan
- Fully fenced rear yard , easy-care landscaping, lockable shed/man cave

**Price:** \$625,000 - \$665,000 **Council Rates:** \$1,650.00/year (approx)

Water Rates: \$540.00 p/q

**Shane Evans** 0416 193 663

**Shane Evans** 0416 193 663

Internal Living Area: 181 Sqm Approx External Living Area: 69 Sqm Approx Total Living Area: 250 Sqm Approx