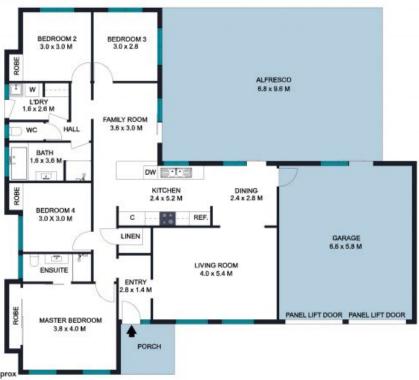

## Sublime Residential Sanctuary on 1000sqm

- Multiple living zones with spacious lounge/dining and sitting room for coffee
- 4 well-proportioned bedrooms with built-in robes, 2 renovated bathrooms
- Fully equipped, white stone kitchen, oversized bench, 5 burner gas cooking
- 4 zone temp controlled ducted air-con/heating, surround sound speakers
- Walk-in storage/linen, security screens, NBN, separate modernised laundry
- 2 car auto garage with internal entry plus off-street parking for boat/caravan
- Fully fenced rear yard , easy-care landscaping, lockable shed/man cave

**Price:** \$625,000 - \$665,000 **Council Rates:** \$1,650.00/year (approx)

Water Rates: \$540.00 p/q

**Shane Evans** 0416 193 663

**Shane Evans** 0416 193 663

Internal Living Area: 181 Sqm Approx External Living Area: 69 Sqm Approx Total Living Area: 250 Sqm Approx

STONE

6 Erindale Court, Helensvale

Internal Living Area: 181 Sqm Approx External Living Area: 69 Sqm Approx Total Living Area: 250 Sqm Approx

The Ricer plan is not to saids, measurements are inclinated and in resease. Exercise adequates are not to position. Plans should not be relieved in the relieve of the control of the cont