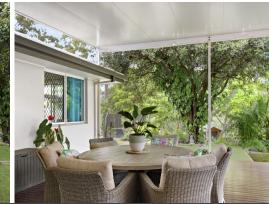

## Sublime Residential Sanctuary on 1000sqm

- Multiple living zones with spacious lounge/dining and sitting room for coffee
- 4 well-proportioned bedrooms with built-in robes, 2 renovated bathrooms
- Fully equipped, white stone kitchen, oversized bench, 5 burner gas cooking
- 4 zone temp controlled ducted air-con/heating, surround sound speakers
- Walk-in storage/linen, security screens, NBN, separate modernised laundry
- 2 car auto garage with internal entry plus off-street parking for boat/caravan
- Fully fenced rear yard , easy-care landscaping, lockable shed/man cave

**Price:** \$625,000 - \$665,000 **Council Rates:** \$1,650.00/year (approx)

Water Rates: \$540.00 p/q

**Shane Evans** 0416 193 663

**Shane Evans** 0416 193 663

Internal Living Area: 181 Sqm Approx External Living Area: 69 Sqm Approx Total Living Area: 250 Sqm Approx