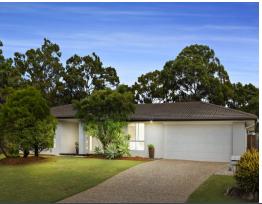

6 Erindale Court Helensvale, QLD

4 🕮

2 5号

## Sublime Residential Sanctuary on 1000sqm

- Multiple living zones with spacious lounge/dining and sitting room for coffee
- 4 well-proportioned bedrooms with built-in robes, 2 renovated bathrooms
- Fully equipped, white stone kitchen, oversized bench, 5 burner gas cooking
- 4 zone temp controlled ducted air-con/heating, surround sound speakers
- Walk-in storage/linen, security screens, NBN, separate modernised laundry
- 2 car auto garage with internal entry plus off-street parking for boat/caravan
- Fully fenced rear yard , easy-care landscaping, lockable shed/man cave