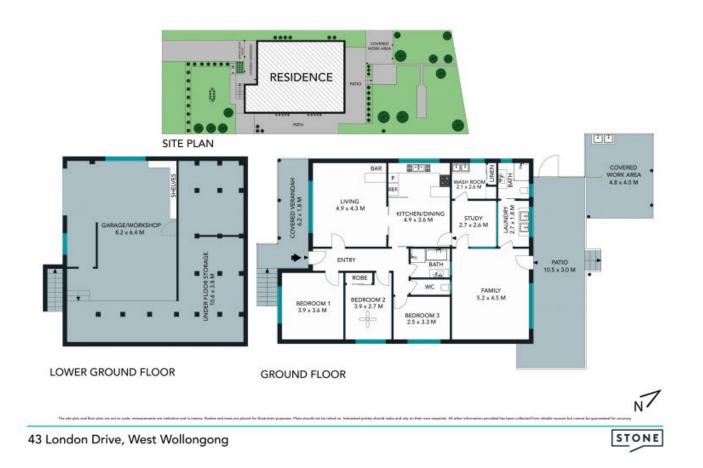

- Choice of spacious living zones plus a tidy kitchen with electric appliances
- Versatile study, three well presented bedrooms, one includes built-in wardrobe
- Two bathrooms, high ceilings, lots of underhouse storage plus garage/workshop
- Generous backyard with covered entertaining area, scope to create custom deck
- Fantastic capacity to host barbecues, alfresco meals while children/pets play
- Outstanding opportunity for investors or families to add personal touches
- Increase space and value with a second level and further capitalise on views
- Knock down and build a brand new modern home to the envy of the street (STCA)