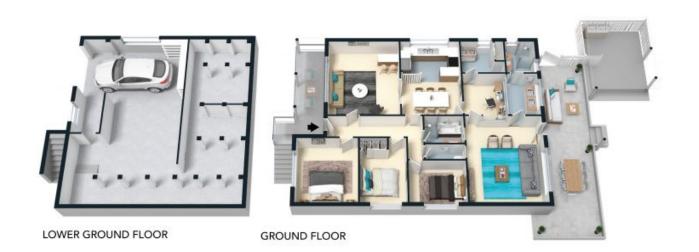

- Choice of spacious living zones plus a tidy kitchen with electric appliances
- Versatile study, three well presented bedrooms, one includes built-in wardrobe
- Two bathrooms, high ceilings, lots of underhouse storage plus garage/workshop
- Generous backyard with covered entertaining area, scope to create custom deck
- Fantastic capacity to host barbecues, alfresco meals while children/pets play
- Outstanding opportunity for investors or families to add personal touches
- Increase space and value with a second level and further capitalise on views
- Knock down and build a brand new modern home to the envy of the street (STCA)