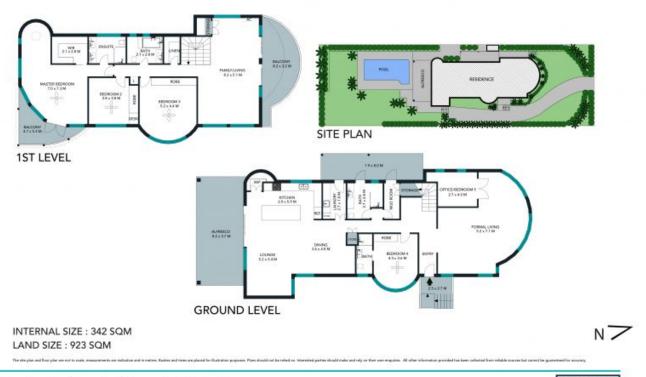

## Contact Tim Mumford or Tracy Black today to arrange an exclusive private viewing

Price:

**Contact Agent** 

Embodying all the glamour of the beloved P&O style, the impressive and curvaceous 'Namaka' sits proudly at the height of the Heights enjoying 200 degree coastal views. Spectacularly set on an expansive 926sqm gated estate with sprawling grounds and masterfully updated for contemporary family life, this unique, opulent heritage home boasts 342sqm internal space and promises luxurious living and entertaining on a grand scale.

- Light filled palatial master suite with private balcony and ocean & Manly Cove views; walk-in robe and generous ensuite

Tracy Black 0403 991 819

1 Gertrude Street, Balgowlah Heights

STONE

1 Gertrude Street, Balgowlah Heights