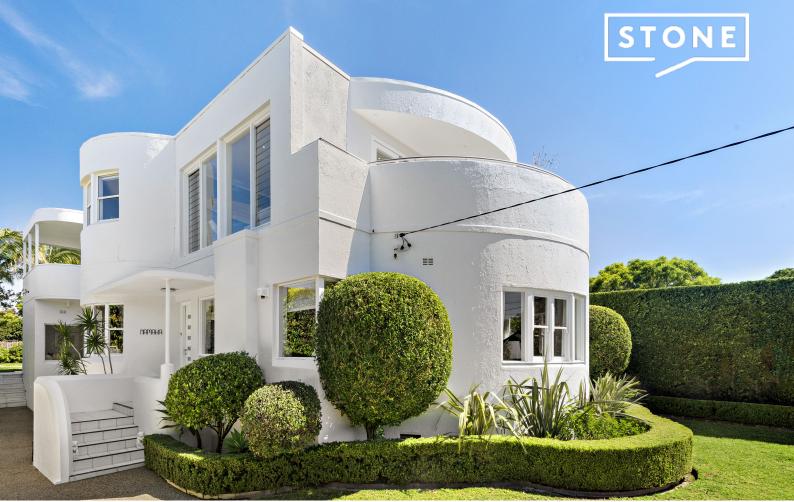

## Contact Tim Mumford or Tracy Black today to arrange an exclusive private viewing

Price:

**Contact Agent** 

Embodying all the glamour of the beloved P&O style, the impressive and curvaceous 'Namaka' sits proudly at the height of the Heights enjoying 200 degree coastal views. Spectacularly set on an expansive 926sqm gated estate with sprawling grounds and masterfully updated for contemporary family life, this unique, opulent heritage home boasts 342sqm internal space and promises luxurious living and entertaining on a grand scale.

- 'NAMAKA' Magnificent P&O estate with sweeping coastal views

- Open plan design flows seamlessly to the alfresco living, pool and garden via oversized sliders

- Sleek gas kitchen with statement Caesarstone island, stainless steel appliances and large walk-in pantry