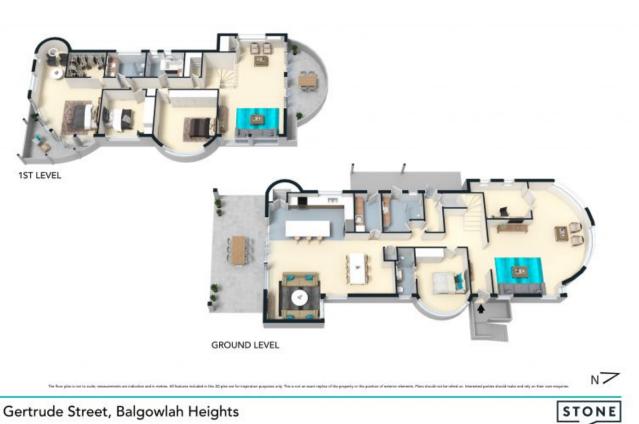

## Contact Tim Mumford or Tracy Black today to arrange an exclusive private viewing

Price:

**Contact Agent** 

Embodying all the glamour of the beloved P&O style, the impressive and curvaceous 'Namaka' sits proudly at the height of the Heights enjoying 200 degree coastal views. Spectacularly set on an expansive 926sqm gated estate with sprawling grounds and masterfully updated for contemporary family life, this unique, opulent heritage home boasts 342sqm internal space and promises luxurious living and entertaining on a grand scale.

- Light filled palatial master suite with private balcony and ocean & Manly Cove views; walk-in robe and generous ensuite

Tracy Black 0403 991 819

1 Gertrude Street, Balgowlah Heights

STONE

1 Gertrude Street, Balgowlah Heights