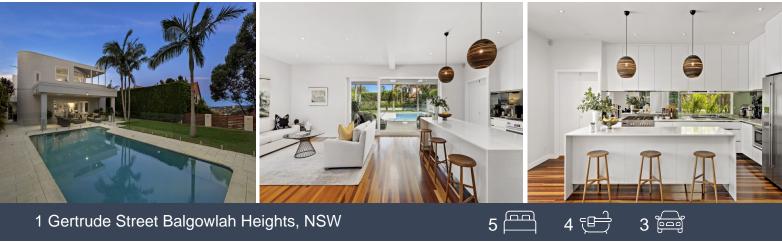

## Contact Tim Mumford or Tracy Black today to arrange an exclusive private viewing

Price:

**Contact Agent** 

Embodying all the glamour of the beloved P&O style, the impressive and curvaceous 'Namaka' sits proudly at the height of the Heights enjoying 200 degree coastal views. Spectacularly set on an expansive 926sqm gated estate with sprawling grounds and masterfully updated for contemporary family life, this unique, opulent heritage home boasts 342sqm internal space and promises luxurious living and entertaining on a grand scale.

- 'NAMAKA' Magnificent P&O estate with sweeping coastal views

- Open plan design flows seamlessly to the alfresco living, pool and garden via oversized sliders

- Sleek gas kitchen with statement Caesarstone island, stainless steel appliances and large walk-in pantry

- Light filled palatial master suite with private balcony and ocean & Manly Cove views; walk-in robe and generous ensuite

Tracy Black 0403 991 819

1 Gertrude Street, Balgowlah Heights

STONE

1 Gertrude Street, Balgowlah Heights