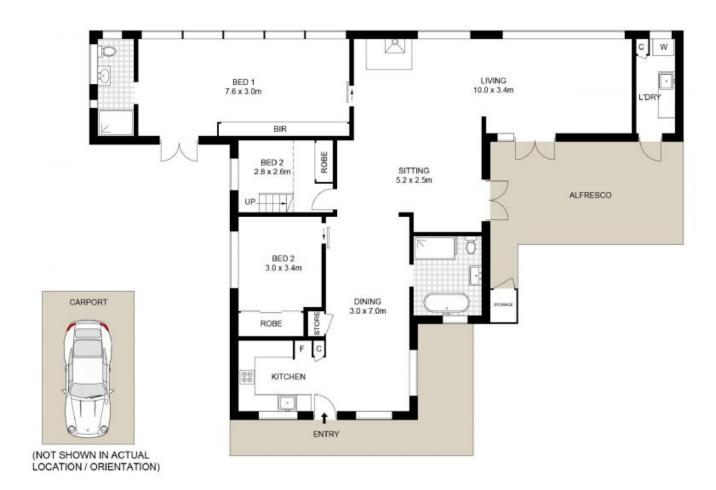

- The sounds of the ocean at night are rivalled by the views of the escarpment by day
- Quality designer kitchen with double ceramic sinks and stainless steel appliances
- Total of three spacious bedrooms, open plan living and multiple outdoor entertaining areas
- Master bedroom offering en-suite bathroom, built in wardrobes and private deck
- Stunning designer bathroom featuring rainfall shower and luxurious claw foot bath
- Minutes to Seacliff Bridge, 1 hour south of Sydney and 30 minutes to Wollongong CBD
- Easy walk to Wombarra train station and beaches, a short drive to good local schools