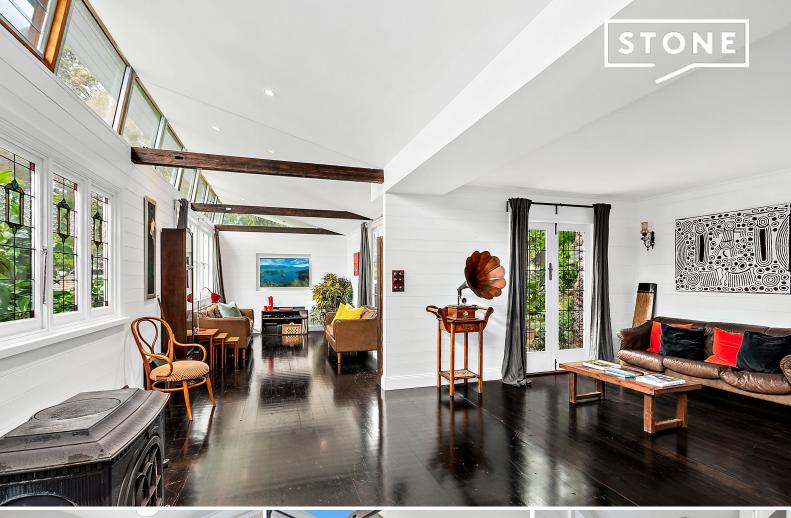

## A timeless newly built coastal residence

A one of a kind home nestled between the ocean and the escarpment. This original miners cottage was rebuilt with love retaining its original character and charm. The large glass windows of the architecturally designed addition showcases a tranquil leafy outlook. This clever design ensured a piece of Wombarra's Coal Coast history was kept alive.

- The sounds of the ocean at night are rivalled by the views of the escarpment by day
- Quality designer kitchen with double ceramic sinks and stainless steel appliances
- Total of three spacious bedrooms, open plan living and multiple outdoor entertaining areas
- Master bedroom offering en-suite bathroom, built in wardrobes and private deck
- Stunning designer bathroom featuring rainfall shower and luxurious claw foot bath
- Minutes to Seacliff Bridge, 1 hour south of Sydney and 30 minutes to Wollongong CBD
- Easy walk to Wombarra train station and beaches, a short drive to good local schools