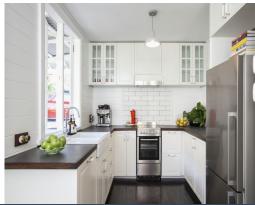

- The sounds of the ocean at night are rivalled by the views of the escarpment by day
- Quality designer kitchen with double ceramic sinks and stainless steel appliances
- Total of three spacious bedrooms, open plan living and multiple outdoor entertaining areas
- Master bedroom offering en-suite bathroom, built in wardrobes and private deck
- Stunning designer bathroom featuring rainfall shower and luxurious claw foot bath
- Minutes to Seacliff Bridge, 1 hour south of Sydney and 30 minutes to Wollongong CBD
- Easy walk to Wombarra train station and beaches, a short drive to good local schools