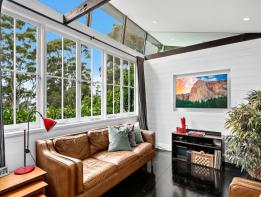

## A timeless newly built coastal residence

A one of a kind home nestled between the ocean and the escarpment. This original miners cottage was rebuilt with love retaining its original character and charm. The large glass windows of the architecturally designed addition showcases a tranquil leafy outlook. This clever design ensured a piece of Wombarra's Coal Coast history was kept alive.

- The sounds of the ocean at night are rivalled by the views of the escarpment by day
- Quality designer kitchen with double ceramic sinks and stainless steel appliances
- Total of three spacious bedrooms, open plan living and multiple outdoor entertaining areas
- Master bedroom offering en-suite bathroom, built in wardrobes and private deck
- Stunning designer bathroom featuring rainfall shower and luxurious claw foot bath
- Minutes to Seacliff Bridge, 1 hour south of Sydney and 30 minutes to Wollongong CBD
- Easy walk to Wombarra train station and beaches, a short drive to good local schools