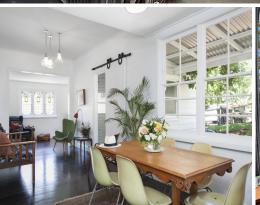

## A timeless newly built coastal residence

A one of a kind home nestled between the ocean and the escarpment. This original miners cottage was rebuilt with love retaining its original character and charm. The large glass windows of the architecturally designed addition showcases a tranquil leafy outlook. This clever design ensured a piece of Wombarra's Coal Coast history was kept alive.

- The sounds of the ocean at night are rivalled by the views of the escarpment by day
- Quality designer kitchen with double ceramic sinks and stainless steel appliances
- Total of three spacious bedrooms, open plan living and multiple outdoor entertaining areas
- Master bedroom offering en-suite bathroom, built in wardrobes and private deck
- Stunning designer bathroom featuring rainfall shower and luxurious claw foot bath
- Minutes to Seacliff Bridge, 1 hour south of Sydney and 30 minutes to Wollongong CBD
- Easy walk to Wombarra train station and beaches, a short drive to good local schools