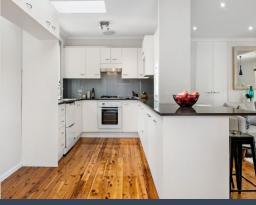

## Features :-

- + Brand new polished timber floors, freshly painted interiors and exterior
- + Open plan living and dining, covered entertaining deck with spa & fire pit
- + Kitchen flaunting stone benchtops & Bi-fold window servery for entertaining
- + 4 Bed, master enjoying a walk-in-robe, 2nd master with en-suite & built-ins to all
- + Fresh modern bathroom & laundry, extra living downstairs with own entry