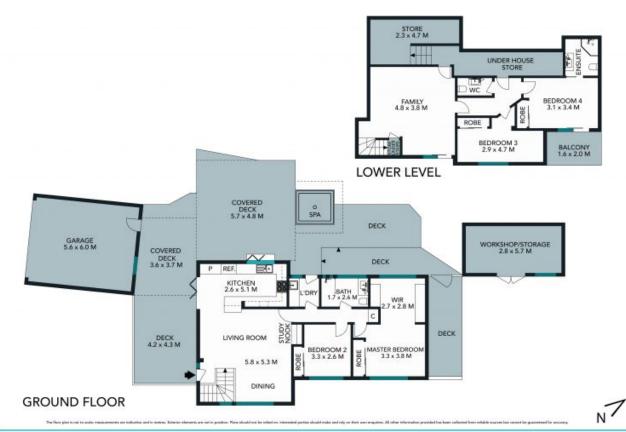

## Features :-

- + Brand new polished timber floors, freshly painted interiors and exterior
- + Open plan living and dining, covered entertaining deck with spa & fire pit
- + Kitchen flaunting stone benchtops & Bi-fold window servery for entertaining
- + 4 Bed, master enjoying a walk-in-robe, 2nd master with en-suite & built-ins to all
- + Fresh modern bathroom & laundry, extra living downstairs with own entry