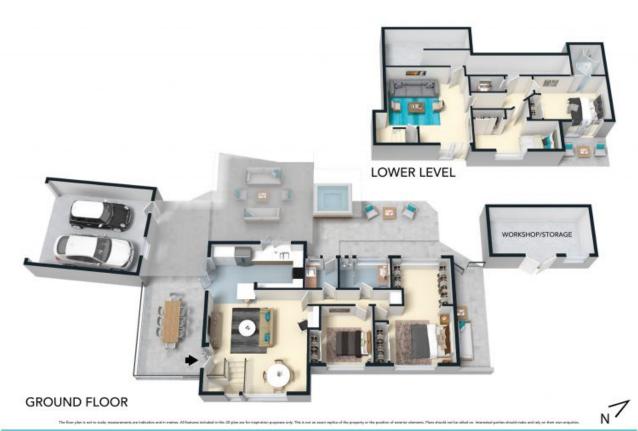

## Features :-

- + Brand new polished timber floors, freshly painted interiors and exterior
- + Open plan living and dining, covered entertaining deck with spa & fire pit
- + Kitchen flaunting stone benchtops & Bi-fold window servery for entertaining
- + 4 Bed, master enjoying a walk-in-robe, 2nd master with en-suite & built-ins to all
- + Fresh modern bathroom & laundry, extra living downstairs with own entry