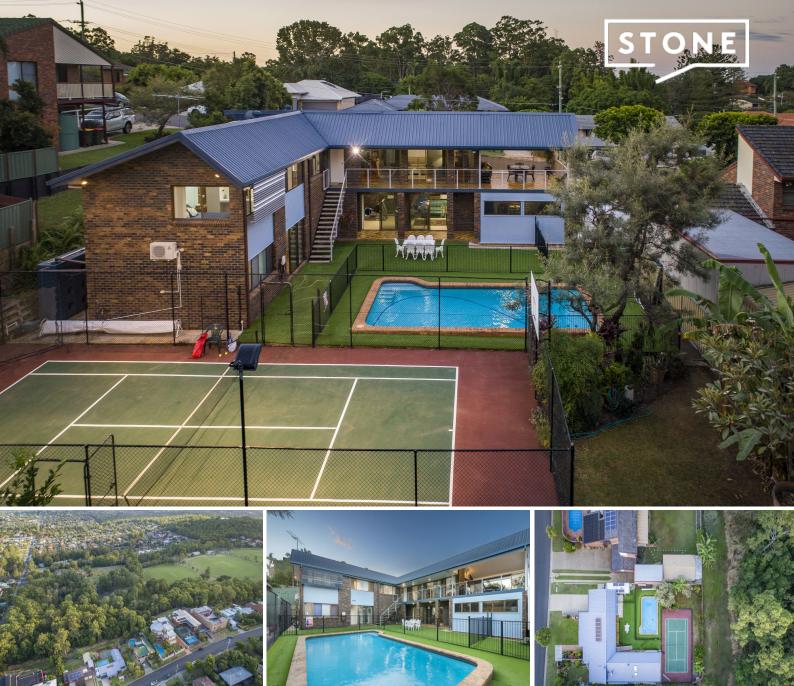

## Parkland entertainer

Designed with the Qld lifestyle in mind & taking advantage of the bushland aspect, the downstairs living flows out into the large entertainers' area overlooking the pool, tennis court, yard & bushland making large family gatherings a breeze. This stunning home is located only a short walk to local shops, parks & transport, only a short drive to Chermside shopping centre.

- Expansive 1,012m2 elevated block backing onto John Goss Reserve
- Amazing outdoor entertaining area with enchanting views
- Beautiful inground pool and tennis court for home leisure
- Access to the John Goss Reserve via gate in the back fence
- Solar power 1.5kw & x4 water tanks with pumps
- Ducted air conditioning upstairs & great storage options throughout
- Covered parking for boat or large caravan
- Additional hardtop parking for caravan/trailer