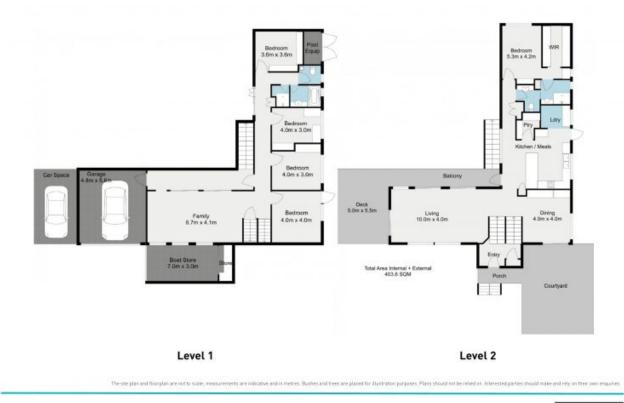

- Expansive 1,012m2 elevated block backing onto John Goss Reserve
- Amazing outdoor entertaining area with enchanting views
- Beautiful inground pool and tennis court for home leisure
- Access to the John Goss Reserve via gate in the back fence
- Solar power 1.5kw & x4 water tanks with pumps
- Ducted air conditioning upstairs & great storage options throughout
- Covered parking for boat or large caravan
- Additional hardtop parking for caravan/trailer