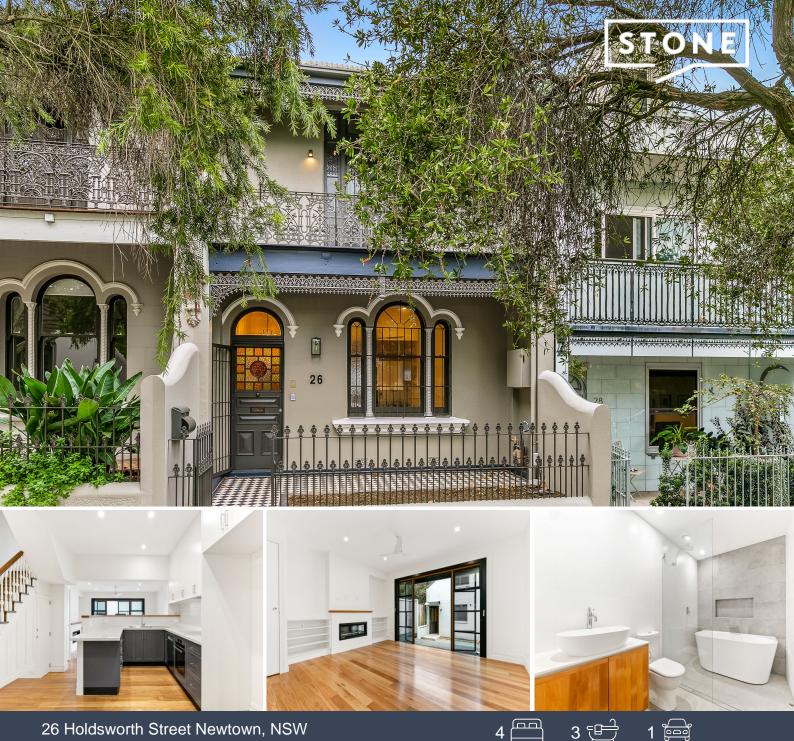

## 26 Holdsworth Street Newtown, NSW

## Victorian splendour meets modern style

A statement in grace, grandeur and stylish living, this beautifully renovated tri-level terrace boasts high end finishes coupled with natural light throughout. Enjoy peace and convenience just moments walk to various train stations, Hollis Park, local cafes, Carriageworks markets and King Street.

- Expansive separate living areas, floorboards throughout
- Stylish kitchen complete with new appliances
- Three large bedrooms, ceiling fans
- Fourth bedroom / studio at the rear with separate access and bathroom
- Three quality bathrooms
- Landscaped yard ideal for entertaining
- Garage, rear lane access, high ceilings, period features