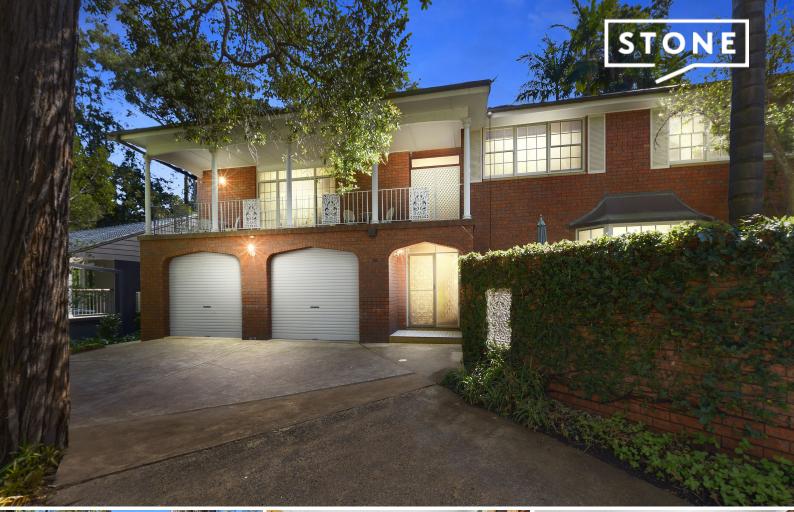

## Prime position with potential

Standing in a commanding position in the coveted East Excelsior Estate this generous and solid family residence is surrounded by greenery and exudes tranquillity.

Built to last you can update, renovate or reinvent to suit your family's lifestyle and profit in the future. Ideally suited for in-law accommodation or working from home.

- Four car garage with work bench, sep W/C, 3 phase power & 415v outlets ideal for tradesmen/hobbyist
- 923sqm block with private vine covered walls
- Offering four bedrooms with the option for a fifth or studio
- Spacious living domains and covered entertaining area with built in  $\ensuremath{\mathsf{BBQ}}$
- Country style kitchen provides room for the whole family
- Three bathrooms and an additional W/C in garage
- Billiard and bar room, ideal for a teenage retreat or in-law accommodation
- In-ground saltwater swimming pool and spa in a private oasis