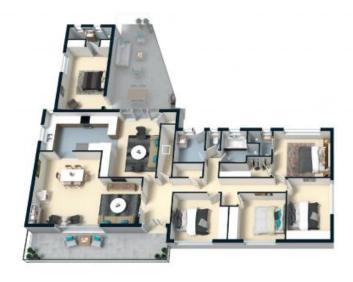

## Prime position with potential

Standing in a commanding position in the coveted East Excelsior Estate this generous and solid family residence is surrounded by greenery and exudes tranquillity.

Built to last you can update, renovate or reinvent to suit your family's lifestyle and profit in the future. Ideally suited for in-law accommodation or working from home.

- Four car garage with work bench, sep W/C, 3 phase power & 415v outlets ideal for tradesmen/hobbyist
- 923sqm block with private vine covered walls
- Offering four bedrooms with the option for a fifth or studio
- Spacious living domains and covered entertaining area with built in  $\ensuremath{\mathsf{BBQ}}$
- Country style kitchen provides room for the whole family
- Three bathrooms and an additional W/C in garage
- Billiard and bar room, ideal for a teenage retreat or in-law accommodation
- In-ground saltwater swimming pool and spa in a private oasis