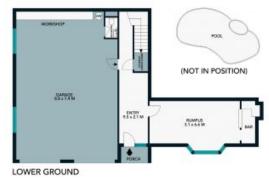

- Four car garage with work bench, sep W/C, 3 phase power & 415v outlets ideal for tradesmen/hobbyist
- 923sqm block with private vine covered walls
- Offering four bedrooms with the option for a fifth or studio
- Spacious living domains and covered entertaining area with built in  $\ensuremath{\mathsf{BBQ}}$
- Country style kitchen provides room for the whole family
- Three bathrooms and an additional W/C in garage
- Billiard and bar room, ideal for a teenage retreat or in-law accommodation
- In-ground saltwater swimming pool and spa in a private oasis