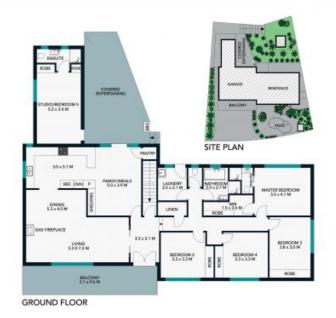

## Prime position with potential

Standing in a commanding position in the coveted East Excelsior Estate this generous and solid family residence is surrounded by greenery and exudes tranquillity.

Built to last you can update, renovate or reinvent to suit your family's lifestyle and profit in the future. Ideally suited for in-law accommodation or working from home.

- Four car garage with work bench, sep W/C, 3 phase power & 415v outlets ideal for tradesmen/hobbyist
- 923sqm block with private vine covered walls
- Offering four bedrooms with the option for a fifth or studio
- Spacious living domains and covered entertaining area with built in  $\ensuremath{\mathsf{BBQ}}$
- Country style kitchen provides room for the whole family
- Three bathrooms and an additional W/C in garage
- Billiard and bar room, ideal for a teenage retreat or in-law accommodation
- In-ground saltwater swimming pool and spa in a private oasis