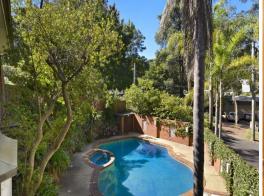

- Four car garage with work bench, sep W/C, 3 phase power & 415v outlets ideal for tradesmen/hobbyist
- 923sqm block with private vine covered walls
- Offering four bedrooms with the option for a fifth or studio
- Spacious living domains and covered entertaining area with built in  $\ensuremath{\mathsf{BBQ}}$
- Country style kitchen provides room for the whole family
- Three bathrooms and an additional W/C in garage
- Billiard and bar room, ideal for a teenage retreat or in-law accommodation
- In-ground saltwater swimming pool and spa in a private oasis