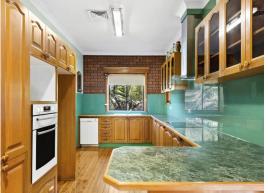

- Four car garage with work bench, sep W/C, 3 phase power & 415v outlets ideal for tradesmen/hobbyist
- 923sqm block with private vine covered walls
- Offering four bedrooms with the option for a fifth or studio
- Spacious living domains and covered entertaining area with built in  $\ensuremath{\mathsf{BBQ}}$
- Country style kitchen provides room for the whole family
- Three bathrooms and an additional W/C in garage
- Billiard and bar room, ideal for a teenage retreat or in-law accommodation
- In-ground saltwater swimming pool and spa in a private oasis