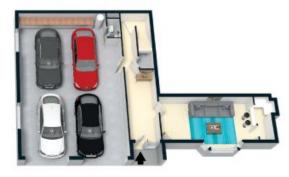

- Four car garage with work bench, sep W/C, 3 phase power & 415v outlets ideal for tradesmen/hobbyist
- 923sqm block with private vine covered walls
- Offering four bedrooms with the option for a fifth or studio
- Spacious living domains and covered entertaining area with built in  $\ensuremath{\mathsf{BBQ}}$
- Country style kitchen provides room for the whole family
- Three bathrooms and an additional W/C in garage
- Billiard and bar room, ideal for a teenage retreat or in-law accommodation
- In-ground saltwater swimming pool and spa in a private oasis