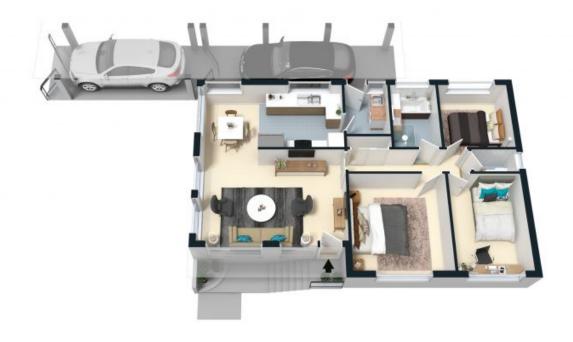

- Light filled living and dining rooms designed with a spacious flowing layout
- Well kept backyard with established gardens ideal for entertaining and relaxing
- Brand new kitchen fitted with quality stainless appliances and updated flooring
- Three comfortable bedrooms, tidy bathroom complete with separate tub and shower
- Further features include rainwater tank, gas heating, new paint and carpets
- Rear shed plus a tandem carport that provides plenty of off street parking
- Walking distance to buses, moments to Figtree Public School and High School
- Few minutes' drive away from Figtree Grove Shopping Centre and M1 freeway

17 Evelyn Ave, Figtree