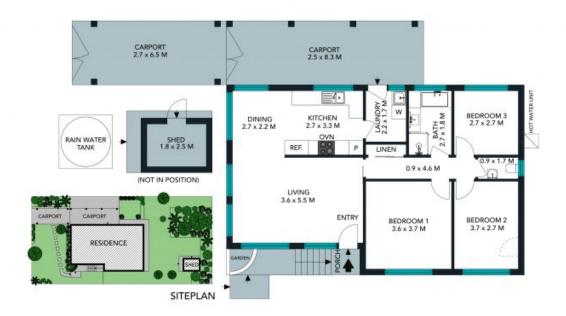

- Light filled living and dining rooms designed with a spacious flowing layout
- Well kept backyard with established gardens ideal for entertaining and relaxing
- Brand new kitchen fitted with quality stainless appliances and updated flooring
- Three comfortable bedrooms, tidy bathroom complete with separate tub and shower
- Further features include rainwater tank, gas heating, new paint and carpets
- Rear shed plus a tandem carport that provides plenty of off street parking
- Walking distance to buses, moments to Figtree Public School and High School
- Few minutes' drive away from Figtree Grove Shopping Centre and M1 freeway

17 Evelyn Ave, Figtree

The floor plan is not in south, measurements are indicative and in restrict. All indicates included in the 2D plan are to a companience only. This is not an exact replica of the prospeting or the position of exterior elements. Here should not be relieful as between should not be relieful parties should not be relieful.