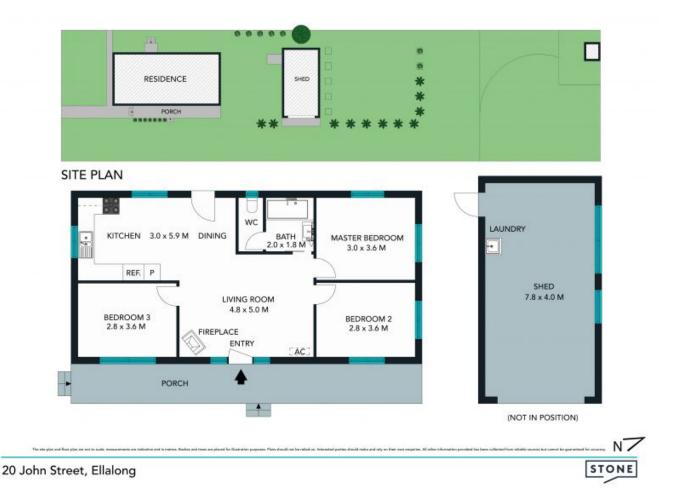

## Cottage appeal on a sizable landholding

Price:

\$330,000

Fresh and bright, this cute-as-a-button 3-bedroom home offers a practical single level of living. With a tidy kitchen and free-flowing living/dining zone at its heart, the layout works well for new buyers and young families. Its location on a no-through street in popular Ellalong and large 934sqm landholding with garage, fruit bearing trees and chook pen also adds immense appeal.

- Hardi-plank home with timber floors to living areas, modern carpet to bedrooms
- Open concept lounge room appointed with s/s air-con and slow combustion fire
- Tidy kitchen featuring a stainless steel 900mm gas oven
- Light-filled updated bathroom with shower over bath and separate toilet
- Lengthy side verandah provides a peaceful spot to capture the morning sun
- Huge backyard with chook pen and fruit trees that promise a good yield
- Positioned in a quiet no through street in the very popular village of Ellalong
- 400 metres to Ling's caf? and primary school, 700 metres to Ellalong Hotel

20 John Street, Ellalong

N7