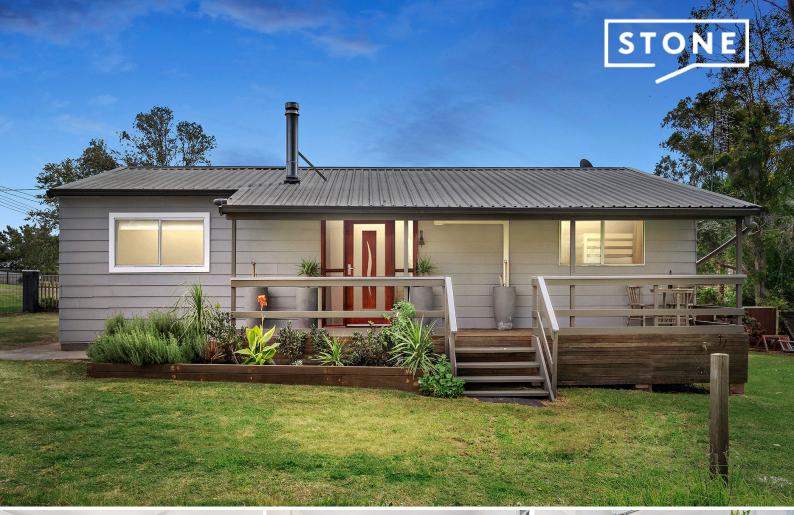

## Cottage appeal on a sizable landholding

Price:

\$330,000

Fresh and bright, this cute-as-a-button 3-bedroom home offers a practical single level of living. With a tidy kitchen and free-flowing living/dining zone at its heart, the layout works well for new buyers and young families. Its location on a no-through street in popular Ellalong and large 934sqm landholding with garage, fruit bearing trees and chook pen also adds immense appeal.

- Hardi-plank home with timber floors to living areas, modern carpet to bedrooms
- Open concept lounge room appointed with s/s air-con and slow combustion fire
- Tidy kitchen featuring a stainless steel 900mm gas oven
- Light-filled updated bathroom with shower over bath and separate toilet
- Lengthy side verandah provides a peaceful spot to capture the morning sun
- Huge backyard with chook pen and fruit trees that promise a good yield
- Positioned in a quiet no through street in the very popular village of Ellalong
- 400 metres to Ling's caf? and primary school, 700 metres to Ellalong Hotel