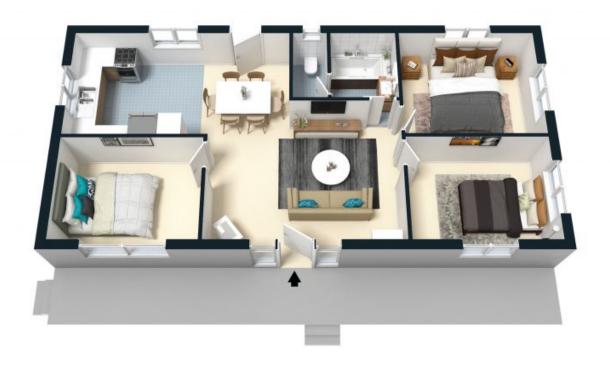

## Cottage appeal on a sizable landholding

Price:

\$330,000

Fresh and bright, this cute-as-a-button 3-bedroom home offers a practical single level of living. With a tidy kitchen and free-flowing living/dining zone at its heart, the layout works well for new buyers and young families. Its location on a no-through street in popular Ellalong and large 934sqm landholding with garage, fruit bearing trees and chook pen also adds immense appeal.

- Hardi-plank home with timber floors to living areas, modern carpet to bedrooms
- Open concept lounge room appointed with s/s air-con and slow combustion fire
- Tidy kitchen featuring a stainless steel 900mm gas oven
- Light-filled updated bathroom with shower over bath and separate toilet
- Lengthy side verandah provides a peaceful spot to capture the morning sun
- Huge backyard with chook pen and fruit trees that promise a good yield
- Positioned in a quiet no through street in the very popular village of Ellalong
- 400 metres to Ling's caf? and primary school, 700 metres to Ellalong Hotel