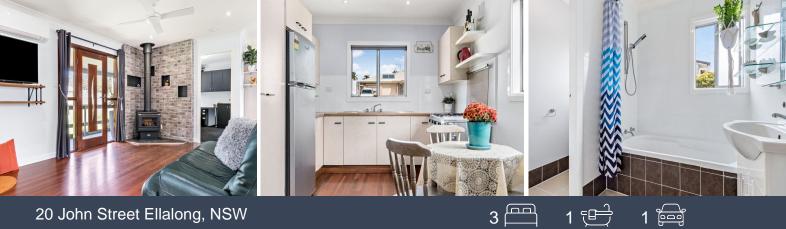

## Cottage appeal on a sizable landholding

Price:

\$330,000

Fresh and bright, this cute-as-a-button 3-bedroom home offers a practical single level of living. With a tidy kitchen and free-flowing living/dining zone at its heart, the layout works well for new buyers and young families. Its location on a no-through street in popular Ellalong and large 934sqm landholding with garage, fruit bearing trees and chook pen also adds immense appeal.

- Hardi-plank home with timber floors to living areas, modern carpet to bedrooms
- Open concept lounge room appointed with s/s air-con and slow combustion fire
- Tidy kitchen featuring a stainless steel 900mm gas oven
- Light-filled updated bathroom with shower over bath and separate toilet
- Lengthy side verandah provides a peaceful spot to capture the morning sun
- Huge backyard with chook pen and fruit trees that promise a good yield
- Positioned in a quiet no through street in the very popular village of Ellalong
- 400 metres to Ling's caf? and primary school, 700 metres to Ellalong Hotel