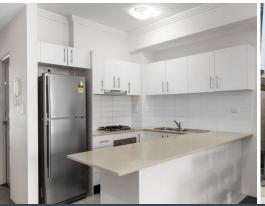

## Call us to schedule your private appointment!

Interact with us:

STYLE THIS HOME: https://cdn.diakrit.com/product/styling/9478938 FURNISH THIS HOME: https://cdn.diakrit.com/product/furnish/9478935

Conveniently located 2 bedroom apartment offering modern and bright interiors. Featuring a a generous open plan lounge and dining area, sleek gas kitchen with stone benchtops, breakfast bar, stainless steel appliances and gas cooking. Located just minutes from bus transport, schools, shopping centre, James Ruse Drive and the M2

Sleek gas kitchen with stainless steel appliances and breakfast bar Generous bedrooms with built in wardrobes Open plan lounge and dining area with split system air-conditioning Remote control lock up garage Secure complex, internal laundry