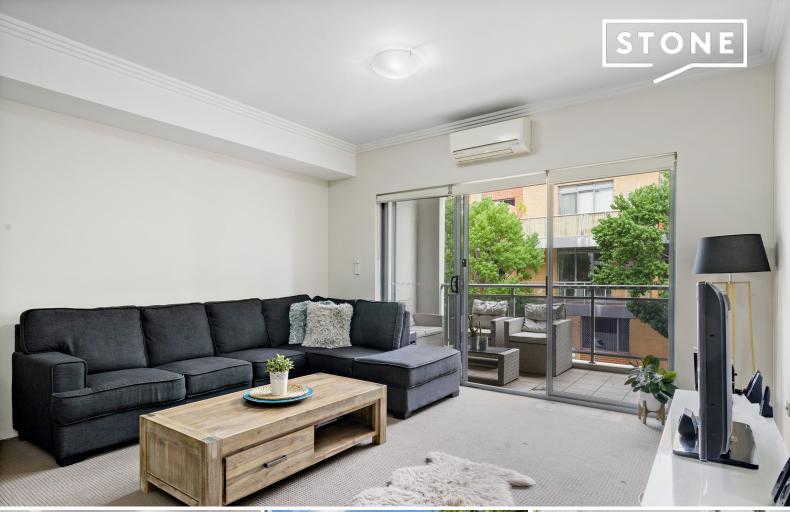

## Call us to schedule your private appointment!

Interact with us:

STYLE THIS HOME: https://cdn.diakrit.com/product/styling/9478938 FURNISH THIS HOME: https://cdn.diakrit.com/product/furnish/9478935

Conveniently located 2 bedroom apartment offering modern and bright interiors. Featuring a a generous open plan lounge and dining area, sleek gas kitchen with stone benchtops, breakfast bar, stainless steel appliances and gas cooking. Located just minutes from bus transport, schools, shopping centre, James Ruse Drive and the M2

Sleek gas kitchen with stainless steel appliances and breakfast bar Generous bedrooms with built in wardrobes Open plan lounge and dining area with split system air-conditioning Remote control lock up garage Secure complex, internal laundry