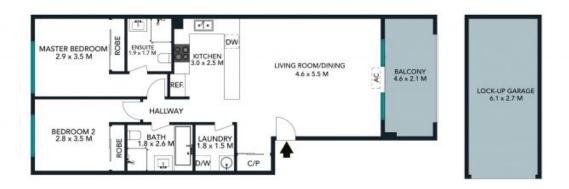

4/2-6 Howard Avenue Northmead, NSW

2 📇

Price:

2 🖽

\$460,000-\$500,000

## Call us to schedule your private appointment!

Interact with us:

STYLE THIS HOME: https://cdn.diakrit.com/product/styling/9478938 FURNISH THIS HOME: https://cdn.diakrit.com/product/furnish/9478935

Conveniently located 2 bedroom apartment offering modern and bright interiors. Featuring a a generous open plan lounge and dining area, sleek gas kitchen with stone benchtops, breakfast bar, stainless steel appliances and gas cooking. Located just minutes from bus transport, schools, shopping centre, James Ruse Drive and the M2

Sleek gas kitchen with stainless steel appliances and breakfast bar Generous bedrooms with built in wardrobes Open plan lounge and dining area with split system air-conditioning Remote control lock up garage Secure complex, internal laundry

4/2-6 Howard Ave, Northmead