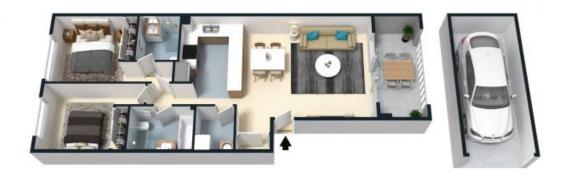

4/2-6 Howard Avenue Northmead, NSW

2 📇

Price:

2 🖽

\$460,000-\$500,000

## Call us to schedule your private appointment!

Interact with us:

STYLE THIS HOME: https://cdn.diakrit.com/product/styling/9478938 FURNISH THIS HOME: https://cdn.diakrit.com/product/furnish/9478935

Conveniently located 2 bedroom apartment offering modern and bright interiors. Featuring a a generous open plan lounge and dining area, sleek gas kitchen with stone benchtops, breakfast bar, stainless steel appliances and gas cooking. Located just minutes from bus transport, schools, shopping centre, James Ruse Drive and the M2

Sleek gas kitchen with stainless steel appliances and breakfast bar Generous bedrooms with built in wardrobes Open plan lounge and dining area with split system air-conditioning Remote control lock up garage Secure complex, internal laundry

4/2-6 Howard Ave, Northmead