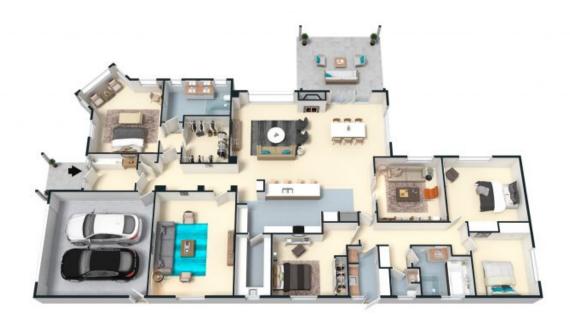

Water Rates: \$1,025.00/year (approx)

Anita Roelevink 0409 367 678

29 Torulosa Drive, Moss Vale

The floor glim is not to taken, researcements are reductive and in reviews. All believes tooked in 16th 22 glim are for impact on group or the property or the property or the property or the property of exterior elements. Plant should not be referred agreement and in the related and in the related agreement and in the property of the property or th

29 Torulosa Drive, Moss Vale