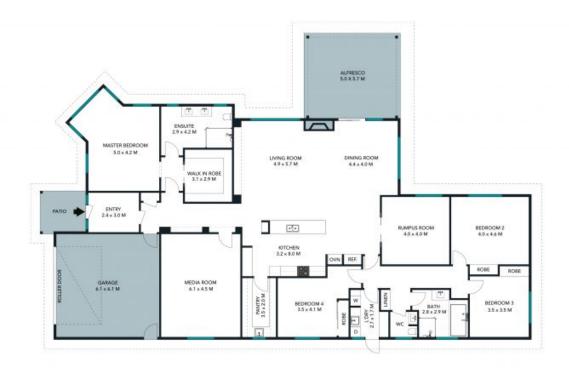

Water Rates: \$1,025.00/year (approx)

Anita Roelevink 0409 367 678

29 Torulosa Drive, Moss Vale

The floor glim is not to taken, researcements are reductive and in reviews. All believes tooked in 16th 22 glim are for impact on group or the property or the property or the property or the property of exterior elements. Plant should not be referred agreement and in the related and in the related agreement and in the property of the property or th

29 Torulosa Drive, Moss Vale