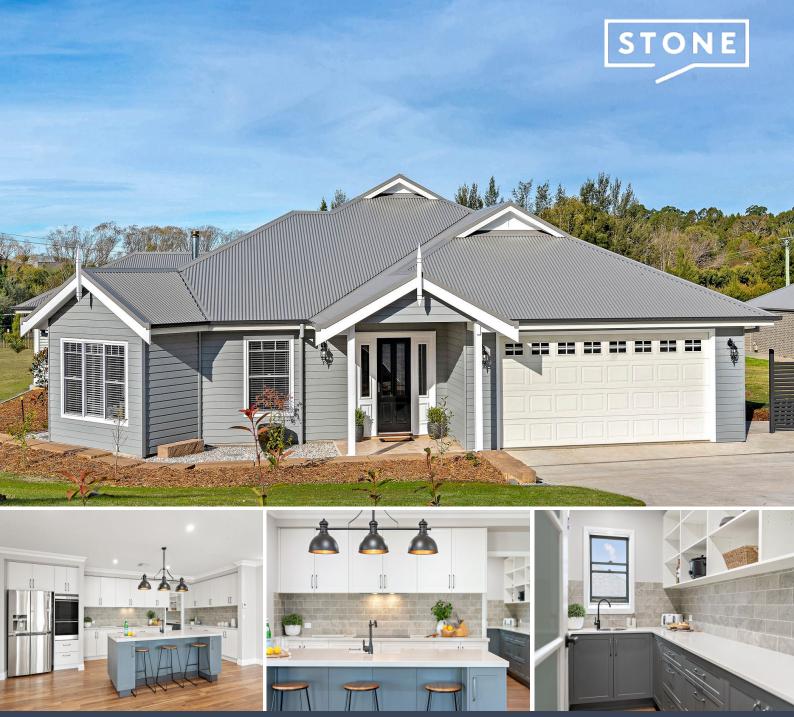

## Showstopper

This beautifully constructed four-bedroom home located in a premium position in Throsby Views Estate is nothing short of superb.

Thoughtful in its design, the sophisticated master-built residence delivers an efficient and functional layout. Luxurious finishes and harmonious architectural statements provide clean lines and continuity throughout. A contemporary home that optimises light, privacy, and stylish living spaces.

Wake with the sun and watch the sky at dusk, in a home curated for family lifestyle. ...

...

## Features: ...

- 9-foot ceiling with alto-architectural cornicing
- French patterned travertine tiled porch
- Grand master suite with sunny window nook, palatial WIR and luxury ensuite

**Price:** 1300000