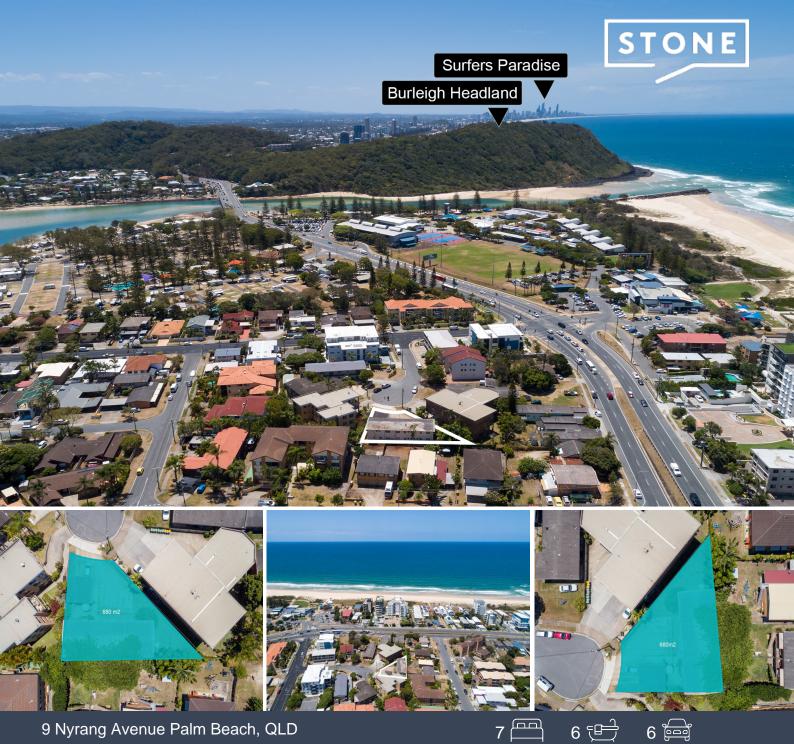

## Enticing development potential in prime location

If you've ever wanted to capitalise on the popularity of Palm Beach and build a development worthy of this sought-after suburb, now is your chance to do so. Perfectly positioned at the northern end of this coastal paradise, there's endless potential to make your mark on this 680m2 parcel of land and build a boutique apartment complex to rival the best local developments.

- Development application approval for seven storey building already secured
- This contemporary complex will consist of ten, two and three bedroom apartments
- Includes an enviable rooftop pool and entertaining area capturing ocean views
- Lush gardens, rendered and stone clad exteriors will also exist in the complex
- The layout will consist of two apartments per floor and a lift servicing all levels  $% \left( 1\right) =\left( 1\right) \left( 1\right) \left($
- Superb opportunity for an astute developer to acquire enticing coastal location
- Situated approximately 200m from beautiful beaches and Tallebudgera Creek
  A short drive to Stocklands in Burleigh, Palm Beach Primary School and airport