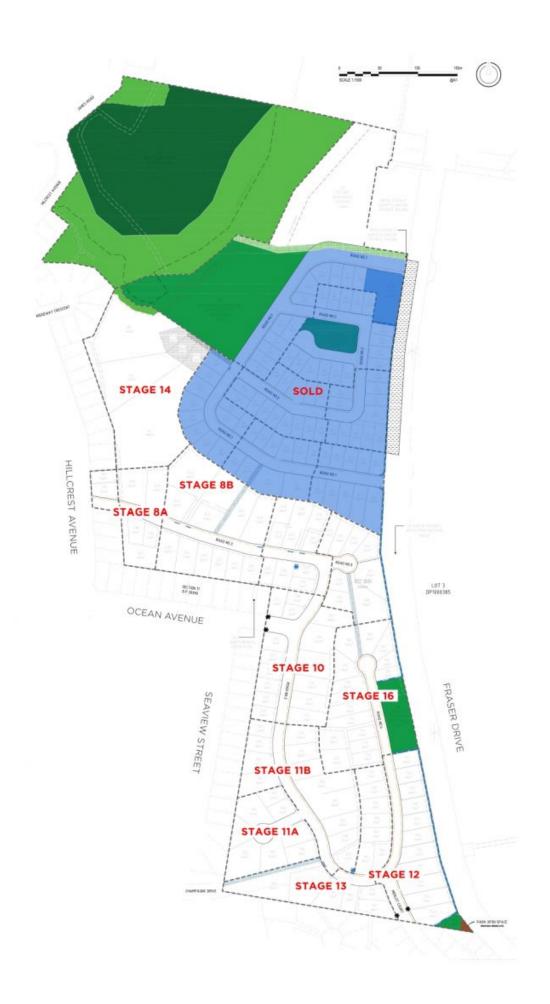

## An elevated site with land plus house and land packages, boasting panoramic ocean views

East at Banora has panoramic Pacific Ocean views across Coolangatta and the Gold Coast.

Stage 15 is sold out. Stages 12 and 16 are now selling. Land sales start from \$350,000 and range up to \$625,000. House and land packages start from \$650,000 and range up to \$950,000.