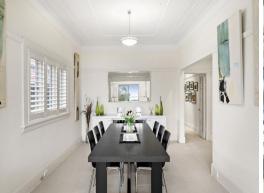

- Vast formal lounge/dining room flows to the outdoor entertaining terrace
- Stunning views across Balmoral Beach through to Heads and beyond
- Generous eat-in kitchen with plenty of storage, adjacent laundry facilities
- Full brick construction, high ceilings, carpeted throughout
- Crisp white colour scheme, picture rails, plantation shutters, light filled
- Two double bedrooms with built-ins, one currently fitted as a home office
- Generous bathroom with bath and shower, vanity storage
- Dual street access via Punch Lane with separate entrance to the apartment