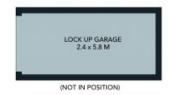

## Spacious semi-style apartment with Balmoral views

Boasting spectacular 180 degree uninterrupted views across Balmoral Beach to North Head, this spacious apartment blends 1930s Art Deco charm and modern updates. Placed within a boutique building of only six apartments and offering dual street access via Punch Lane, this home offers an impressive 102sqm of living space with a lockup garage completing the package. Moments to Bridgepoint Shopping Centre, B-Line bus transport and Balmoral Beach.

**Price:** \$745 **Available Date:** 19/06/2020

Marize Bellomo 0414 972 203

Internal Area Approx 96 sqm External Area Approx 6 sqm Total Area Approx 102 sqm

The floor plan is not to acide, measurement are redicative acid or metrics. Extentive elements are redicated from reliable sources and career to purpose the plan is not to acid with a not wis on their over recogning. All other reformation provided has been collected from reliable sources and career to purpose the plant of the reliable sources and career to be apparatured for accusary.

STONE

4/11 Moruben Road, Mosman

Internal Area Approx 96 sqm External Area Approx 6 sqm Total Area Approx 102 sqm

4/11 Moruben Road, Mosman

be floor piles is not to acide, resistancements are indicative and in metric All features included in this 3D piles are far in expertance purposes only. This is not an exact replica of the property or the positive of extreme. Plans though not be relied as: Interested portion should make and only on floor over enquires.