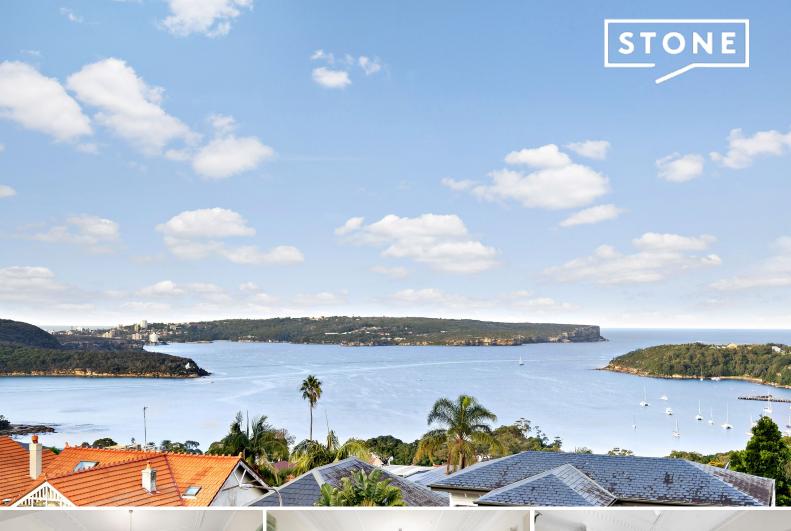

## Spacious semi-style apartment with Balmoral views

Boasting spectacular 180 degree uninterrupted views across Balmoral Beach to North Head, this spacious apartment blends 1930s Art Deco charm and modern updates. Placed within a boutique building of only six apartments and offering dual street access via Punch Lane, this home offers an impressive 102sqm of living space with a lockup garage completing the package. Moments to Bridgepoint Shopping Centre, B-Line bus transport and Balmoral Beach.

- Vast formal lounge/dining room flows to the outdoor entertaining terrace
- Stunning views across Balmoral Beach through to Heads and beyond
- Generous eat-in kitchen with plenty of storage, adjacent laundry facilities
- Full brick construction, high ceilings, carpeted throughout
- Crisp white colour scheme, picture rails, plantation shutters, light filled
- Two double bedrooms with built-ins, one currently fitted as a home office
- Generous bathroom with bath and shower, vanity storage
- Dual street access via Punch Lane with separate entrance to the apartment