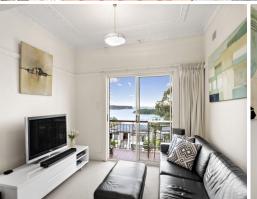

## Spacious semi-style apartment with Balmoral views

Boasting spectacular 180 degree uninterrupted views across Balmoral Beach to North Head, this spacious apartment blends 1930s Art Deco charm and modern updates. Placed within a boutique building of only six apartments and offering dual street access via Punch Lane, this home offers an impressive 102sqm of living space with a lockup garage completing the package. Moments to Bridgepoint Shopping Centre, B-Line bus transport and Balmoral Beach.

- Vast formal lounge/dining room flows to the outdoor entertaining terrace
- Stunning views across Balmoral Beach through to Heads and beyond
- Generous eat-in kitchen with plenty of storage, adjacent laundry facilities
- Full brick construction, high ceilings, carpeted throughout
- Crisp white colour scheme, picture rails, plantation shutters, light filled
- Two double bedrooms with built-ins, one currently fitted as a home office
- Generous bathroom with bath and shower, vanity storage
- Dual street access via Punch Lane with separate entrance to the apartment