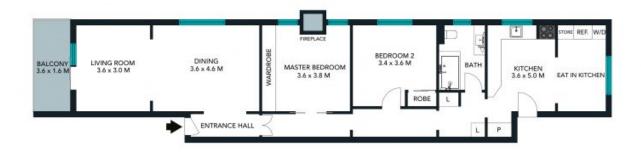

- Vast formal lounge/dining room flows to the outdoor entertaining terrace
- Stunning views across Balmoral Beach through to Heads and beyond
- Generous eat-in kitchen with plenty of storage, adjacent laundry facilities
- Full brick construction, high ceilings, carpeted throughout
- Crisp white colour scheme, picture rails, plantation shutters, light filled
- Two double bedrooms with built-ins, one currently fitted as a home office
- Generous bathroom with bath and shower, vanity storage
- Dual street access via Punch Lane with separate entrance to the apartment

**Price:** \$745 **Available Date:** 19/06/2020

Marize Bellomo 0414 972 203

Internal Area Approx 96 sqm External Area Approx 6 sqm Total Area Approx 102 sqm

The floor plan is not to acide, measurement are redicative acid or metrics. Extentive elements are redicated from reliable sources and career to purpose the plan is not to acid with a not wis on their over recogning. All other reformation provided has been collected from reliable sources and career to purpose the plant of the reliable sources and career to be apparatured for accusary.

STONE

4/11 Moruben Road, Mosman

Internal Area Approx 96 sqm External Area Approx 6 sqm Total Area Approx 102 sqm

4/11 Moruben Road, Mosman

be floor piles is not to acide, resistancements are indicative and in metric All features included in this 3D piles are far in expertance purposes only. This is not an exact replica of the property or the positive of extreme. Plans though not be relied as: Interested portion should make and only on floor over enquires.