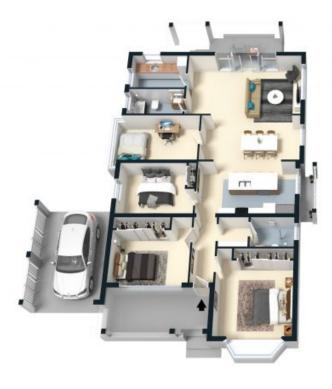

- -A user-friendly layout with fresh paint and new flooring throughout
- -A large open plan design with separate lounge and dining areas
- -Brand-new kitchen that has a stone island bench and quality appliances
- -Four bedrooms, including three double-sized with built-ins, 4th bedroom/ home office option
- -Bright northerly rear aspect and a sun-soaked open plan living space
- -A sunlit level lawn and sparkling in-ground swimming pool with a lighted silk flow waterfall