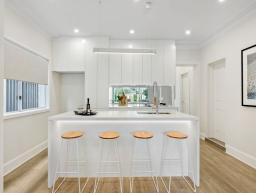

- -A user-friendly layout with fresh paint and new flooring throughout
- -A large open plan design with separate lounge and dining areas
- -Brand-new kitchen that has a stone island bench and quality appliances
- -Four bedrooms, including three double-sized with built-ins, 4th bedroom/ home office option
- -Bright northerly rear aspect and a sun-soaked open plan living space
- -A sunlit level lawn and sparkling in-ground swimming pool with a lighted silk flow waterfall