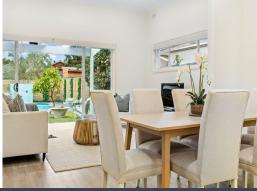

- -A user-friendly layout with fresh paint and new flooring throughout
- -A large open plan design with separate lounge and dining areas
- -Brand-new kitchen that has a stone island bench and quality appliances
- -Four bedrooms, including three double-sized with built-ins, 4th bedroom/ home office option
- -Bright northerly rear aspect and a sun-soaked open plan living space
- -A sunlit level lawn and sparkling in-ground swimming pool with a lighted silk flow waterfall