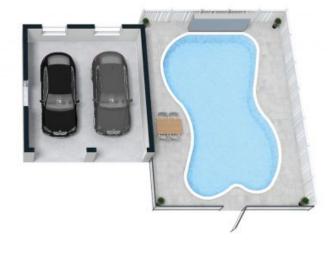

- -A user-friendly layout with fresh paint and new flooring throughout
- -A large open plan design with separate lounge and dining areas
- -Brand-new kitchen that has a stone island bench and quality appliances
- -Four bedrooms, including three double-sized with built-ins, 4th bedroom/ home office option
- -Bright northerly rear aspect and a sun-soaked open plan living space
- -A sunlit level lawn and sparkling in-ground swimming pool with a lighted silk flow waterfall