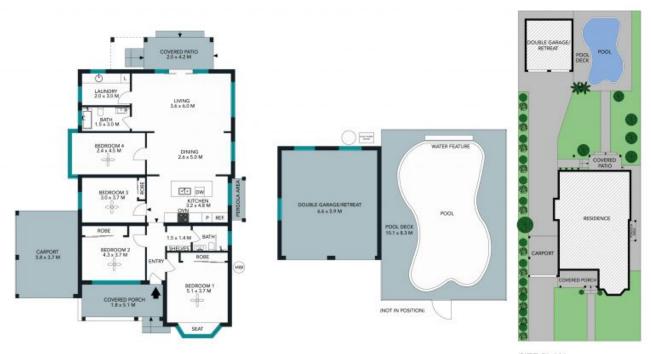

- -A user-friendly layout with fresh paint and new flooring throughout
- -A large open plan design with separate lounge and dining areas
- -Brand-new kitchen that has a stone island bench and quality appliances
- -Four bedrooms, including three double-sized with built-ins, 4th bedroom/ home office option
- -Bright northerly rear aspect and a sun-soaked open plan living space
- -A sunlit level lawn and sparkling in-ground swimming pool with a lighted silk flow waterfall

**Shaun Ramani** 0417 444 919

**Ray Fade** 0413 177 739

SITE PLAN

STONE

16 Rawson Street, Sans Souci

V

16 Rawson Street, Sans Souci

STONE