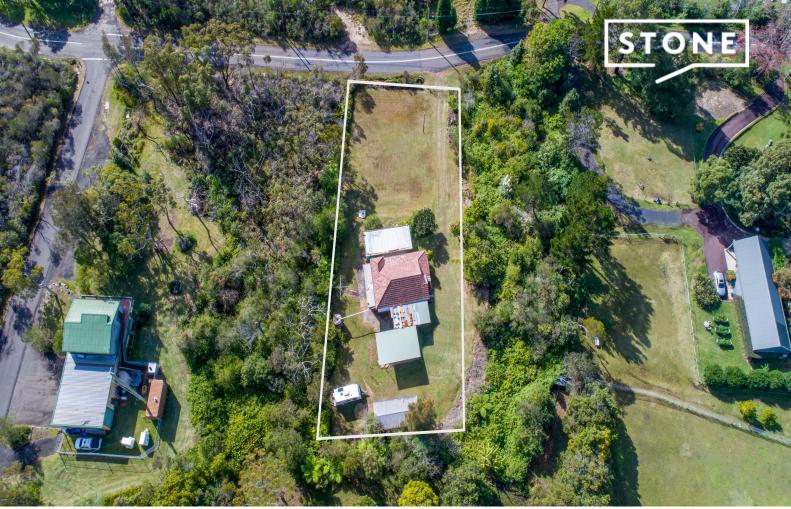

## Large 2,007sqm block of land with existing home

Attention builders! Located in a sought-after location on the high side of the street, this expansive 2,007 sqm (approx.) North-facing block of land with existing home, carport and oversized storage shed offers unlimited potential and endless possibilities. Within close proximity to North Narrabeen Beach, shops, cafes, and express city transport. Perfect opportunity for developers, astute investors and extended families wanting to enjoy the Northern Beaches lifestyle.

- Existing single level house is ripe for demolition or renovation, plus oversized storage shed built on a concrete slab
- Knockdown and rebuild your dream home and enjoy a tranquil setting in a convenient location
- Potential to build a granny flat for extra income or in-law accommodation (S.T.C.A.)
- Possible further development opportunities subject to approvals
- Nested on approximately 2000sqm of easy-care yards
- Located nearby Monash and Elanora Golf Club and 5-minute drive to the Beach