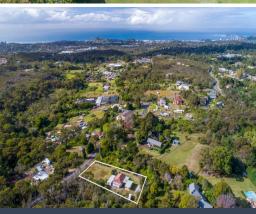

## Large 2,007sqm block of land with existing home

Attention builders! Located in a sought-after location on the high side of the street, this expansive 2,007 sqm (approx.) North-facing block of land with existing home, carport and oversized storage shed offers unlimited potential and endless possibilities. Within close proximity to North Narrabeen Beach, shops, cafes, and express city transport. Perfect opportunity for developers, astute investors and extended families wanting to enjoy the Northern Beaches lifestyle.