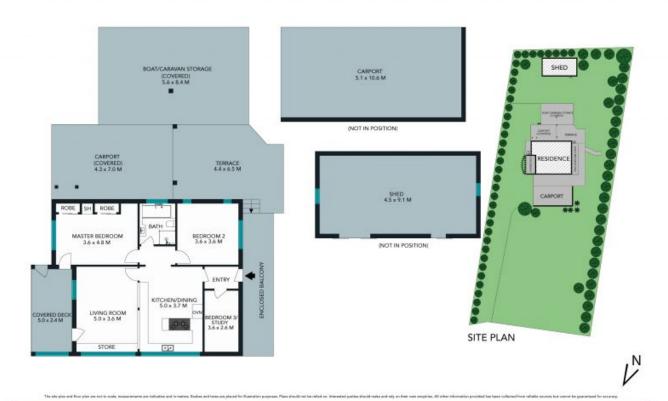

## Large 2,007sqm block of land with existing home

Attention builders! Located in a sought-after location on the high side of the street, this expansive 2,007 sqm (approx.) North-facing block of land with existing home, carport and oversized storage shed offers unlimited potential and endless possibilities. Within close proximity to North Narrabeen Beach, shops, cafes, and express city transport. Perfect opportunity for developers, astute investors and extended families wanting to enjoy the Northern Beaches lifestyle.

- Existing single level house is ripe for demolition or renovation, plus oversized storage shed built on a concrete slab
- Knockdown and rebuild your dream home and enjoy a tranquil setting in a convenient location
- Potential to build a granny flat for extra income or in-law accommodation (S.T.C.A.)
- Possible further development opportunities subject to approvals
- Nested on approximately 2000sqm of easy-care yards
- Located nearby Monash and Elanora Golf Club and 5-minute drive to the Beach