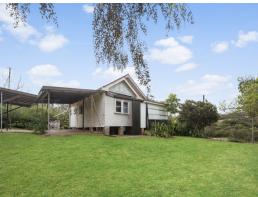

## Large 2,007sqm block of land with existing home

Attention builders! Located in a sought-after location on the high side of the street, this expansive 2,007 sqm (approx.) North-facing block of land with existing home, carport and oversized storage shed offers unlimited potential and endless possibilities. Within close proximity to North Narrabeen Beach, shops, cafes, and express city transport. Perfect opportunity for developers, astute investors and extended families wanting to enjoy the Northern Beaches lifestyle.

- Existing single level house is ripe for demolition or renovation, plus oversized storage shed built on a concrete slab
- Knockdown and rebuild your dream home and enjoy a tranquil setting in a convenient location
- Potential to build a granny flat for extra income or in-law accommodation (S.T.C.A.)
- Possible further development opportunities subject to approvals
- Nested on approximately 2000sqm of easy-care yards
- Located nearby Monash and Elanora Golf Club and 5-minute drive to the Beach