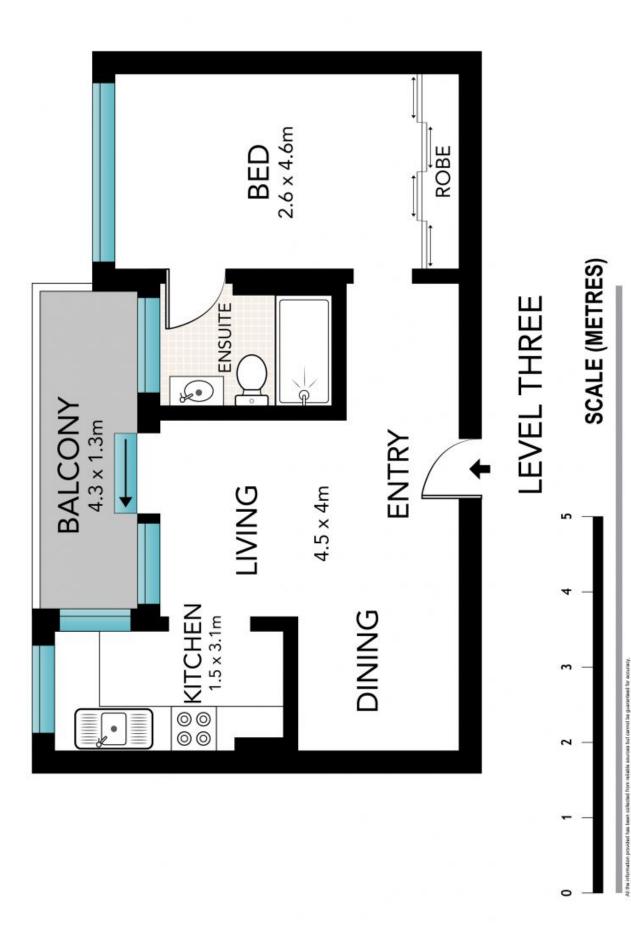

- One-bedroom apartment, ideal for first home buyer, investor or use as a Sydney bolt-hole
- Incredible city and harbour vistas from every room
- Open plan living with dedicated lounge and dining areas
- Generous balcony off living area, ideal for outdoor entertaining
- Light-filled Bedroom with built-in robe
- Ensuite bathroom with shower & WC
- Off-street parking available on a first-in first-served basis