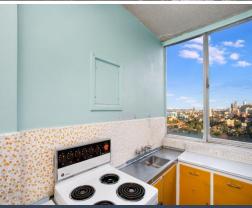

- One-bedroom apartment, ideal for first home buyer, investor or use as a Sydney bolt-hole
- Incredible city and harbour vistas from every room
- Open plan living with dedicated lounge and dining areas
- Generous balcony off living area, ideal for outdoor entertaining
- Light-filled Bedroom with built-in robe
- Ensuite bathroom with shower & WC
- Off-street parking available on a first-in first-served basis