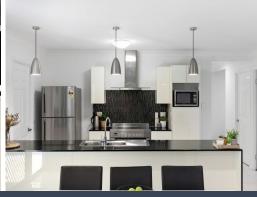

- Well-proportioned living zones including formal lounge plus light-filled meals/dining
- Lavishly appointed, fully equipped stone kitchen with pendant lighting and large walk-in pantry
- Master bedroom is ensuited with double vanity, walk-in robe and is air-conditioned
- Additional 3 bedrooms with built-in robes and fans, stylish shared bathroom with bath
- NBN, air-con/heating, security screens, tinted windows, 2.4Kw solar power, solar hot water