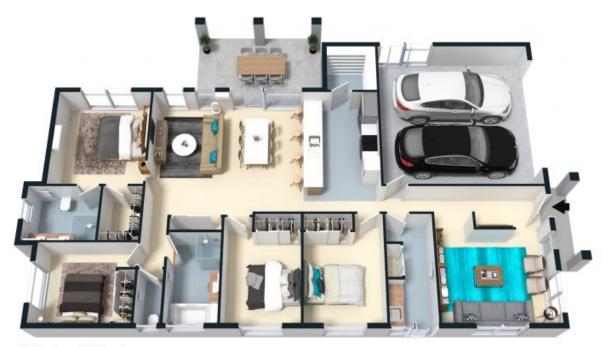

- Well-proportioned living zones including formal lounge plus light-filled meals/dining
- Lavishly appointed, fully equipped stone kitchen with pendant lighting and large walk-in pantry
- Master bedroom is ensuited with double vanity, walk-in robe and is air-conditioned
- Additional 3 bedrooms with built-in robes and fans, stylish shared bathroom with bath
- NBN, air-con/heating, security screens, tinted windows, 2.4Kw solar power, solar hot water

Price: Offers Over \$639,000 Council Rates: \$1,600.00/year (approx)

Water Rates: \$400.00 p/q

**Shane Evans** 0416 193 663

**Shane Evans** 0416 193 663

Internal Living Area: 200 Sqm Approx External Living Area: 20 Sqm Approx Total Living Area: 220 Sqm Approx

8 Talbot Court, Upper Coomera

Internal Living Area: 200 Sqm Approx External Living Area: 20 Sqm Approx Total Living Area: 220 Sqm Approx

Z

8 Talbot Court, Upper Coomera