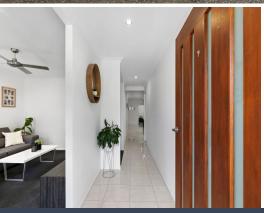

- Well-proportioned living zones including formal lounge plus light-filled meals/dining
- Lavishly appointed, fully equipped stone kitchen with pendant lighting and large walk-in pantry
- Master bedroom is ensuited with double vanity, walk-in robe and is air-conditioned
- Additional 3 bedrooms with built-in robes and fans, stylish shared bathroom with bath
- NBN, air-con/heating, security screens, tinted windows, 2.4Kw solar power, solar hot water