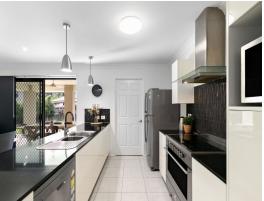

- Well-proportioned living zones including formal lounge plus light-filled meals/dining
- Lavishly appointed, fully equipped stone kitchen with pendant lighting and large walk-in pantry
- Master bedroom is ensuited with double vanity, walk-in robe and is air-conditioned
- Additional 3 bedrooms with built-in robes and fans, stylish shared bathroom with bath
- NBN, air-con/heating, security screens, tinted windows, 2.4Kw solar power, solar hot water