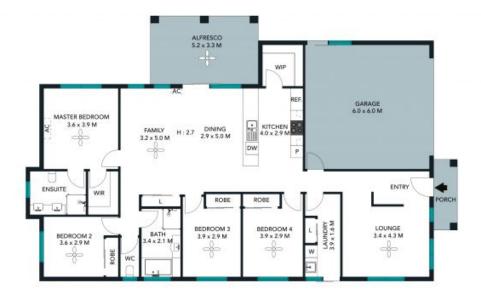

- Well-proportioned living zones including formal lounge plus light-filled meals/dining
- Lavishly appointed, fully equipped stone kitchen with pendant lighting and large walk-in pantry
- Master bedroom is ensuited with double vanity, walk-in robe and is air-conditioned
- Additional 3 bedrooms with built-in robes and fans, stylish shared bathroom with bath
- NBN, air-con/heating, security screens, tinted windows, 2.4Kw solar power, solar hot water

Price: Offers Over \$639,000 Council Rates: \$1,600.00/year (approx)

Water Rates: \$400.00 p/q

**Shane Evans** 0416 193 663

**Shane Evans** 0416 193 663

Internal Living Area: 200 Sqm Approx External Living Area: 20 Sqm Approx Total Living Area: 220 Sqm Approx

8 Talbot Court, Upper Coomera

Internal Living Area: 200 Sqm Approx External Living Area: 20 Sqm Approx Total Living Area: 220 Sqm Approx

Z

8 Talbot Court, Upper Coomera