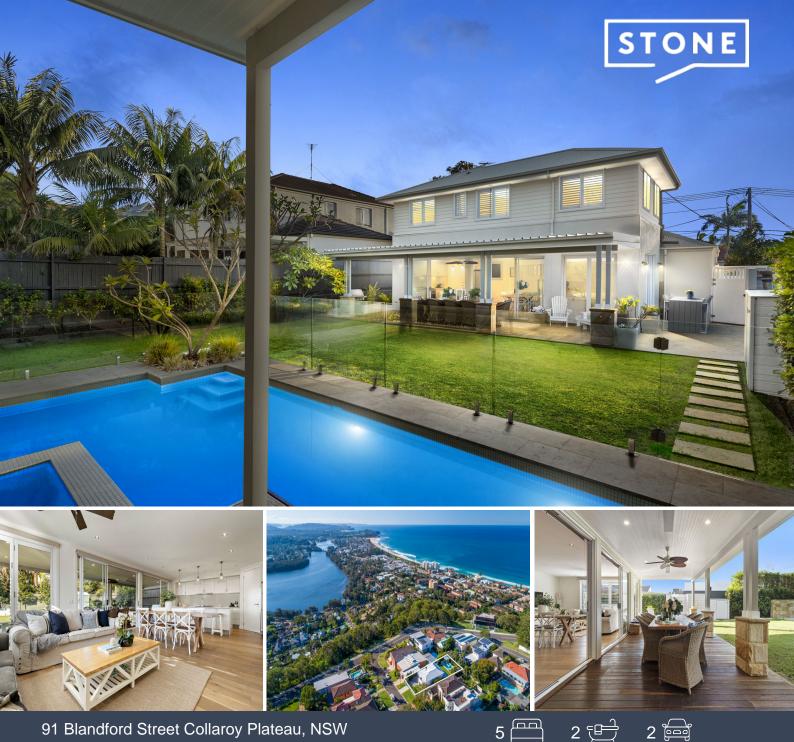

## 91 Blandford Street Collaroy Plateau, NSW

## Striking coastal family living without compromise

- Sundrenched North-East facing open plan living and dining area, flowing seamlessly to the pool and yard area

- Extensive covered timber deck and outdoor BBQ space plus additional side courtyard

- Private rear gardens and secure level lawns showcase a large sparkling in-ground pool & gas heated spa as well as a cabana, perfect for entertaining and relaxing all year round

- Sleek designer CaesarStone island kitchen with quality stainless steel appliances and pantry, looking out onto the courtyard, yard and pool

- Second sun washed lounge and balcony on upper level with lovely district views

- Large bright bedrooms with mirror built-in robes
- Serene master bedroom features a gorgeous ensuite & walk-in
- American Oak timber flooring, high ceilings and stylish plantation shutters