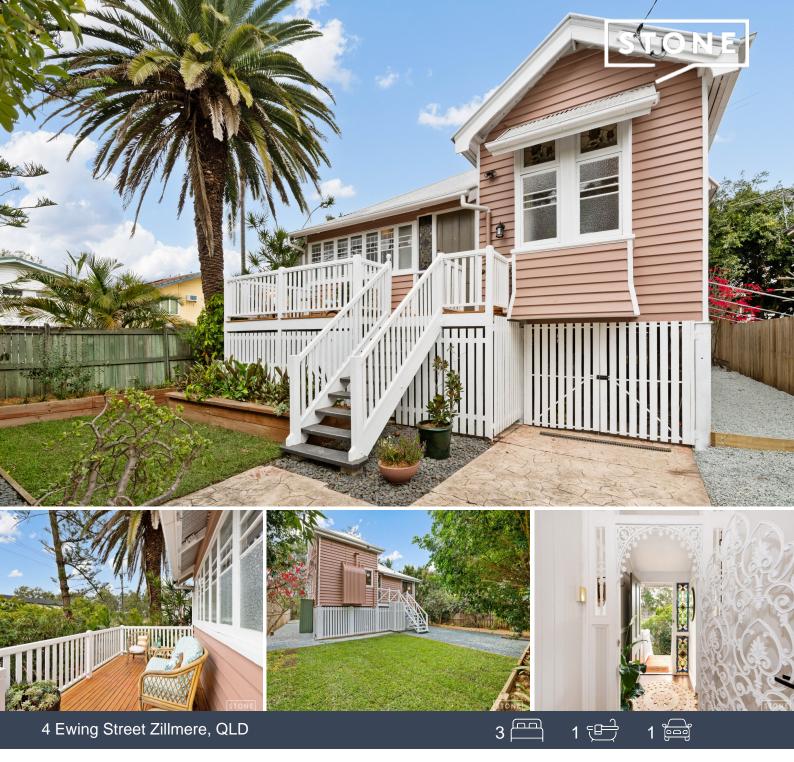

## Practically Geebung! Immaculate renovated QLDer

Situated right on the Geebung border this meticulously crafted single gable Queenslander offers so much charm with all the modern conveniences. Boasting classic fretwork, breezeways and VJ boards plus honey hued polished floors there is so much to love about this home.

- Character filled Queenslander
- Stainless-steel quality kitchen appliances
- Renovated kitchen + bathroom
- Air-conditioning
- Public transport accessibility on your door step
- Low maintenance yard
- Tonnes of underneath storage space
- Fully enclosed fence-line

Price: For Sale Now Council Rates: \$361.68 p/q

Tristan Rowland

4 Ewing Street, Zillmere

Stonerealestate.com.au

STONE