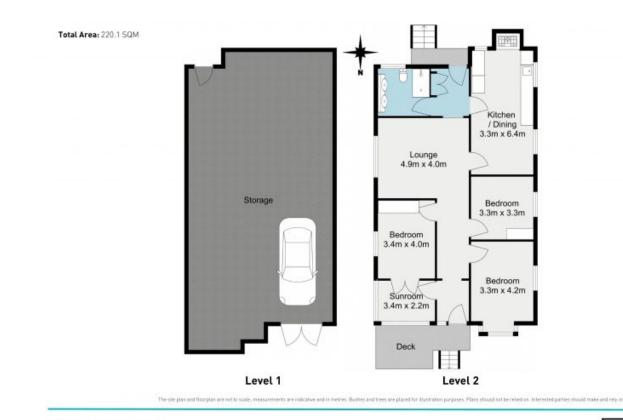

- Character filled Queenslander
- Stainless-steel quality kitchen appliances
- Renovated kitchen + bathroom
- Air-conditioning
- Public transport accessibility on your door step
- Low maintenance yard
- Tonnes of underneath storage space
- Fully enclosed fence-line