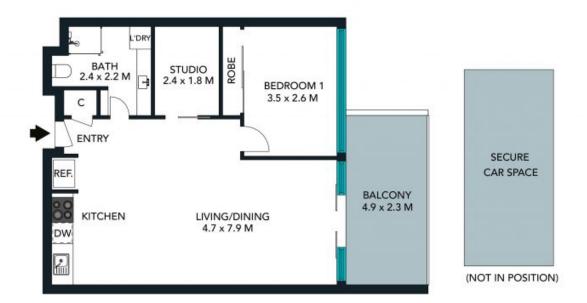

Price: Leased after two open homes!

Available Date: 20/06/2020

**Fiona Noakes** 0435 853 662

**Adam Noakes** 0450 753 268

1109/135 Pacific Highway, Hornsby

the Boar plans is not to acute, measurements are indicating and in motiva. All features included in this 2D plans are for imagination purposes and, This is not an execut replica of the property or the projection of activity observed. Plans disolation to relied on, interested period with a relief and a r

1109/135 Pacific Highway, Hornsby