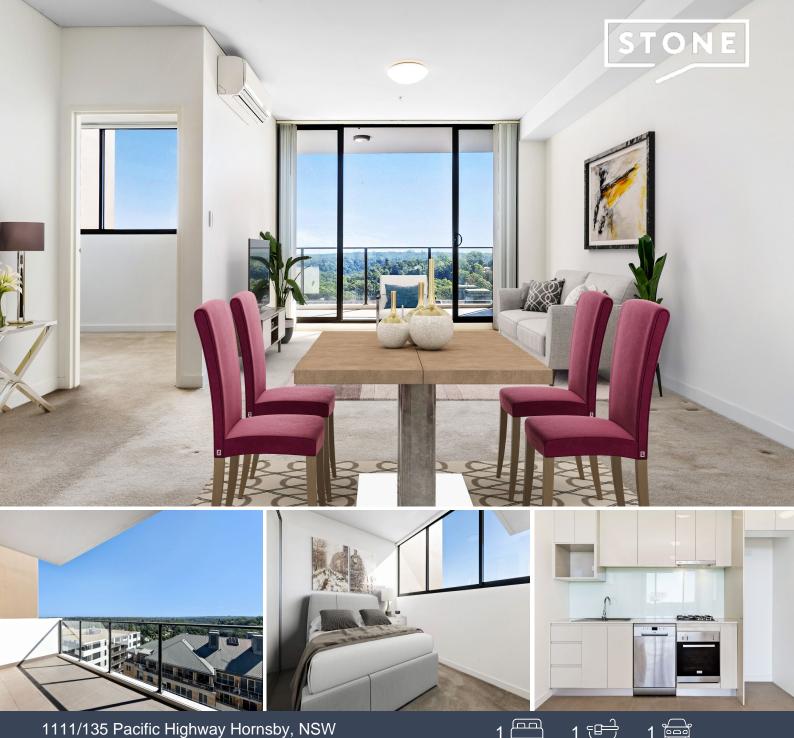

## Application approved

Near new apartment in great location

Offering an unbeatable location, this sleek apartment is situated in the newly completed Pacific Point building. The property enjoys a brilliant orientation with spectacular natural light and features open plan living and dining, a well-equipped gourmet kitchen and a good size balcony. With quality fixtures and fittings throughout, the apartment is located within a secure complex with lift access to car parking. Step out your door to transport, shopping, cafes and eateries and you will realise locations don't come more convenient than this!

## Features:

- + Open plan kitchen with gas cooktop and stone benchtop
- + Reverse cycle air-conditioning in bedroom and livingroom
- + Spacious bedroom with Large study room
- + Generous size living space flows out to the balcony