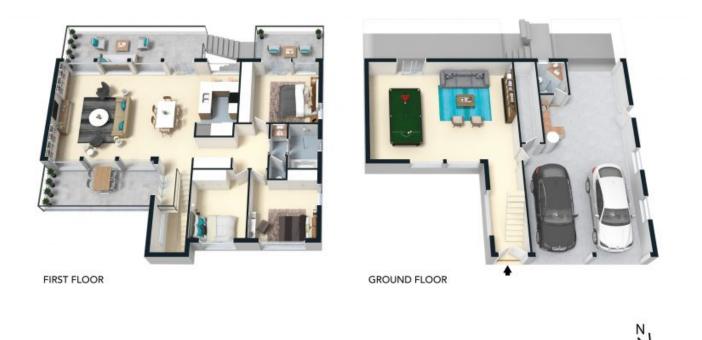

This solid and stylish architect designed home stands proud in one of the coasts most highly sought after suburbs, Chittaway Point. A short drive to Tuggerah Westfield and Tuggerah train station.

- 1,296sqm of level land with 21m frontage
- Regular shaped block with wide side access for boats and caravan
- Sophisticated interiors lead to two level living for family
- Rare water frontage to the south with massive front and back yard
- Deep water frontage and private boat ramp facility