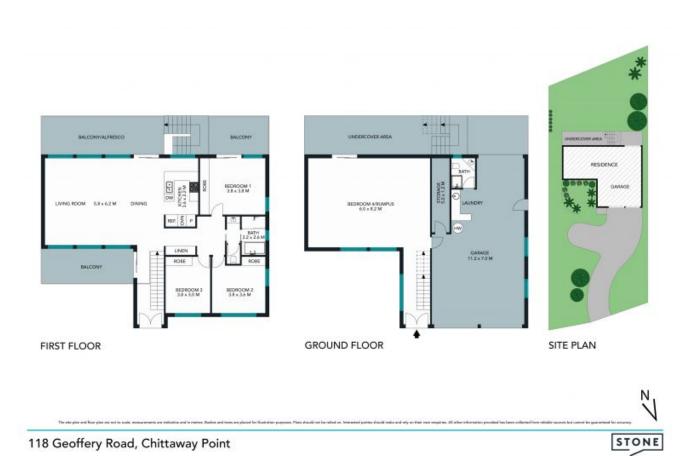

This solid and stylish architect designed home stands proud in one of the coasts most highly sought after suburbs, Chittaway Point. A short drive to Tuggerah Westfield and Tuggerah train station.

- 1,296sqm of level land with 21m frontage
- Regular shaped block with wide side access for boats and caravan
- Sophisticated interiors lead to two level living for family
- Rare water frontage to the south with massive front and back yard
- Deep water frontage and private boat ramp facility