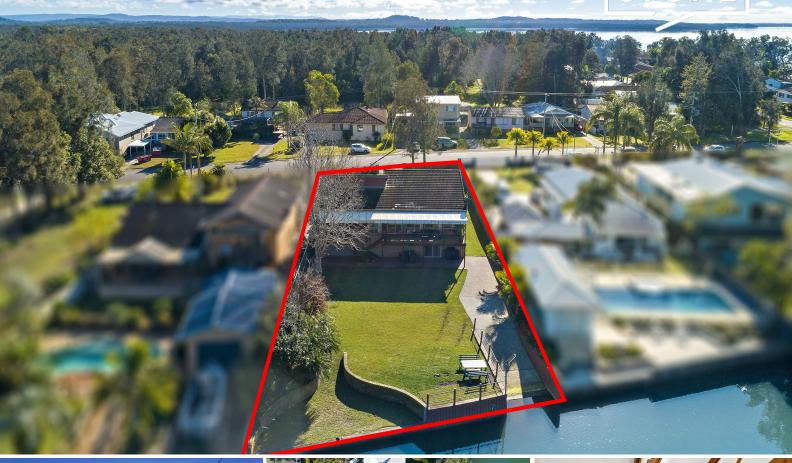

## Relax In Style For Living or Investment on Approx 1296sqm level land. Opportunity Knocks For Perfect Family or Active Rétirees.

Sold at Auction. 10 Register bidders. Final countdown. Boasting an exclusive and absolute waterfront position, this sophisticated residence offers a rare opportunity for executive family living, retirement living or holiday house as an outstanding lifestyle choice. A great escape from a busy lifestyle, relax in peace and quiet.

This solid and stylish architect designed home stands proud in one of the coasts most highly sought after suburbs, Chittaway Point. A short drive to Tuggerah Westfield and Tuggerah train station.

- 1,296sqm of level land with 21m frontage
- Regular shaped block with wide side access for boats and caravan
- Sophisticated interiors lead to two level living for family
- Rare water frontage to the south with massive front and back yard
- Deep water frontage and private boat ramp facility