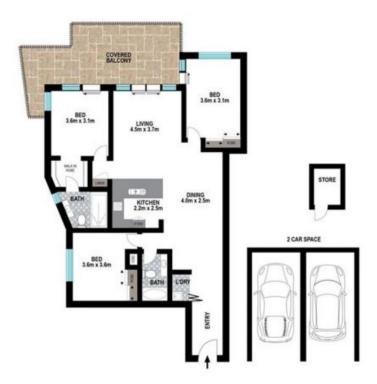

This chic complex features all the modern conveniences you'd expect such as gym, sauna, spa and BBQ area plus plenty of visitor parking. The real value is in the home itself which offers:

- 3 spacious bedrooms including
- > Master with walk-in-robe, ensuite, carpeted floors and air-conditioning plus access to the balcony
- > Bedrooms 2 and 3 both feature built-in-robes with carpeted floors
- 2 modern bathrooms featuring
- The kitchen itself enjoys views out to the balcony and boasts modern appliances includin...

 Price:
 \$500 per week

 Bond:
 \$2,000

 Available Date:
 30/07/2020

Samantha Rowland 0419 768 335

**Daniel Higgins** 0429 834 059

The site plan and flavorplan are not to scale, measurements are indicative and in metres. Bushes and trees are placed for illustration purposes. Plans should not be relied on. Inferested parties should make and rely on their own enquries