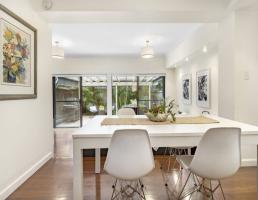

- Spacious living-dining flows seamlessly onto a private north facing entertaining courtyard  $\,$
- Bright modern kitchen includes induction cooktop and Miele dishwasher
- Internal laundry adjacent to the kitchen
- Three bedrooms upstairs all offering built-in robes plus ensuite to the master suite
- Incorporated home office, full main bathroom and guest powder room on entrance level
- Air conditioning, floorboards and plantation shutters throughout
- Automatic lock-up garage with added storage provides parking for four vehicles