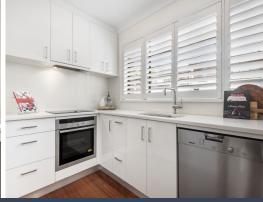

- Spacious living-dining flows seamlessly onto a private north facing entertaining courtyard  $\,$
- Bright modern kitchen includes induction cooktop and Miele dishwasher
- Internal laundry adjacent to the kitchen
- Three bedrooms upstairs all offering built-in robes plus ensuite to the master suite
- Incorporated home office, full main bathroom and guest powder room on entrance level
- Air conditioning, floorboards and plantation shutters throughout
- Automatic lock-up garage with added storage provides parking for four vehicles