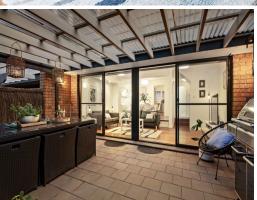

- Spacious living-dining flows seamlessly onto a private north facing entertaining courtyard  $\,$
- Bright modern kitchen includes induction cooktop and Miele dishwasher
- Internal laundry adjacent to the kitchen
- Three bedrooms upstairs all offering built-in robes plus ensuite to the master suite
- Incorporated home office, full main bathroom and guest powder room on entrance level
- Air conditioning, floorboards and plantation shutters throughout
- Automatic lock-up garage with added storage provides parking for four vehicles