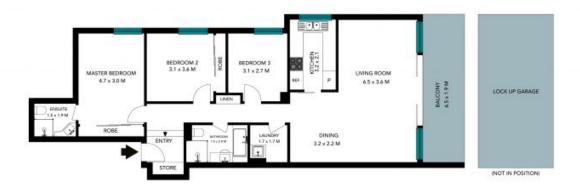

- Spacious living and dining with district outlook, bathed in sunshine
- North facing entertainer's terrace with shade awning
- Three double bedrooms, two with built-ins, main with ensuite
- Tidy kitchen with leafy outlook, ample storage and dishwasher
- Main bathroom with bath and shower, separate internal laundry
- Rear access via Grasmere Lane to a generous lock-up garage
- Moments to Neutral Bay village, Primrose Park, shops and transport.

No pets, no smoking.

Price: \$800 pw Bond: \$3,200 Available Date: 18/07/2020

Marize Bellomo 0414 972 203

Maddy Corrigan 0414 182 909

Internal Living: 90 sqm approx External Living: 13 sqm approx Total Living Area: 103 sqm approx

4/21 Grasmere Road, Cremorne

Internal Living: 90 sqm approx External Living: 13 sqm approx Total Living Area: 103 sqm approx The fore pile is not to see

her glass in our list scale, resourcements are relatative and on vertice. All features included in this, 22 glass are for improving proposes only. This is not an exact regions of the property or the position of excitors whereverts. Plans should react fer related on, increased parties should reach and only on their own resources.