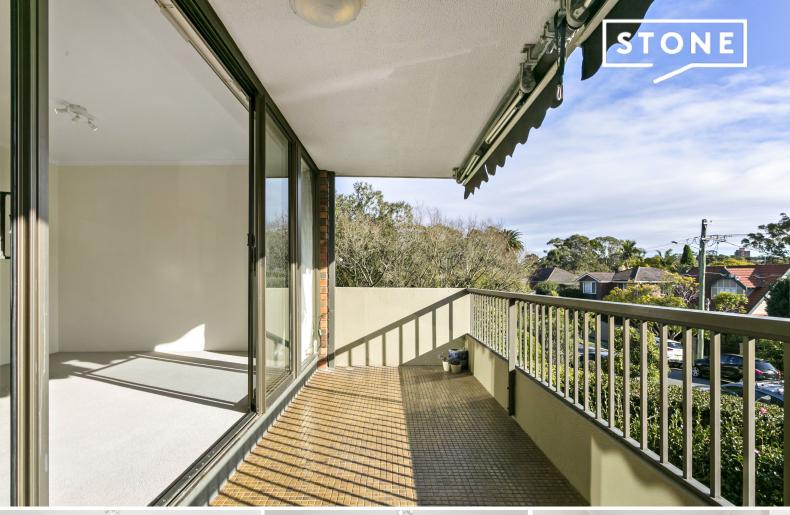

- Spacious living and dining with district outlook, bathed in sunshine
- North facing entertainer's terrace with shade awning
- Three double bedrooms, two with built-ins, main with ensuite
- Tidy kitchen with leafy outlook, ample storage and dishwasher
- Main bathroom with bath and shower, separate internal laundry
- Rear access via Grasmere Lane to a generous lock-up garage
- Moments to Neutral Bay village, Primrose Park, shops and transport.

No pets, no smoking.

Price: \$800 pw Bond: \$3,200 Available Date: 18/07/2020

Marize Bellomo 0414 972 203

Maddy Corrigan 0414 182 909

Internal Living: 90 sqm approx External Living: 13 sqm approx Total Living Area: 103 sqm approx