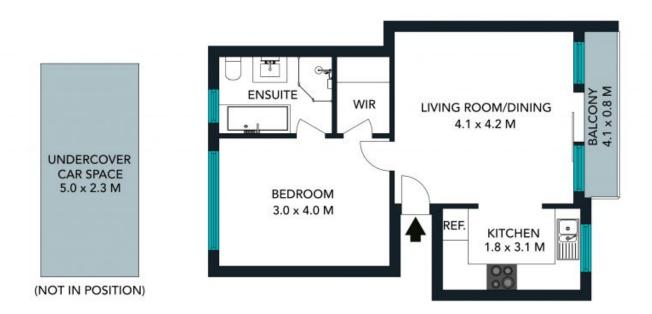

## Features:

- Open plan living and dining extends to kitchen
- Private balcony with leafy outlook and water views
- Generous master suite offering a walk-in robe
- Full bathroom with separate bath and shower
- Single undercover carspace