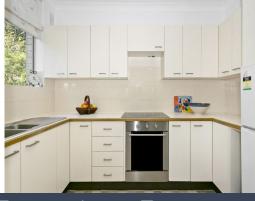

## Features:

- Open plan living and dining extends to kitchen
- Private balcony with leafy outlook and water views
- Generous master suite offering a walk-in robe
- Full bathroom with separate bath and shower
- Single undercover carspace