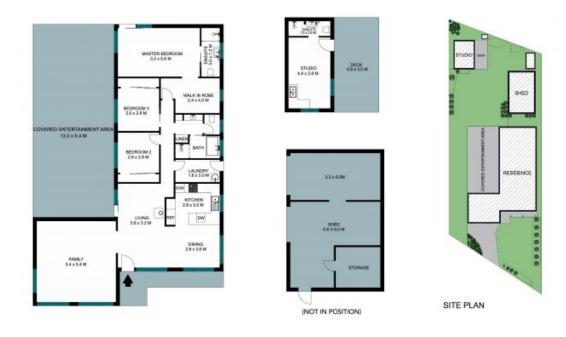

26 Walmsley Street Millfield, NSW

3 🕮

2 🖽

## Family living with all the extras

Offering so much more than meets the eye, this single level beauty is the epitome of family comfort. Light and bright, it's recently been refreshed throughout and includes a stand-alone studio with ensuite, and a backyard the kids will love. With its updated kitchen, dual living zones and huge entertainment area, this is an outstanding buying opportunity in a village setting.

- Single level brick home with manicured front lawn and paved driveway
- Two separate living areas, one appointed with a slow combustion fire
- Stylish kitchen with stainless appliances and dining room connection
- Three bedrooms serviced by two bathrooms, including master ensuite
- Ducted air-conditioning, built/walk-in robes, ceiling fans, laundry room
- Enormous semi-enclosed entertainment area for outdoor living in any season
- Separate studio with kitchenette, air-con, ensuite and alfresco deck
- Freestanding double garage featuring handy workshop and storage spaces