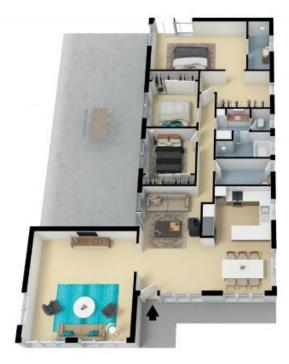

- Single level brick home with manicured front lawn and paved driveway
- Two separate living areas, one appointed with a slow combustion fire
- Stylish kitchen with stainless appliances and dining room connection
- Three bedrooms serviced by two bathrooms, including master ensuite
- Ducted air-conditioning, built/walk-in robes, ceiling fans, laundry room
- Enormous semi-enclosed entertainment area for outdoor living in any season
- Separate studio with kitchenette, air-con, ensuite and alfresco deck
- Freestanding double garage featuring handy workshop and storage spaces