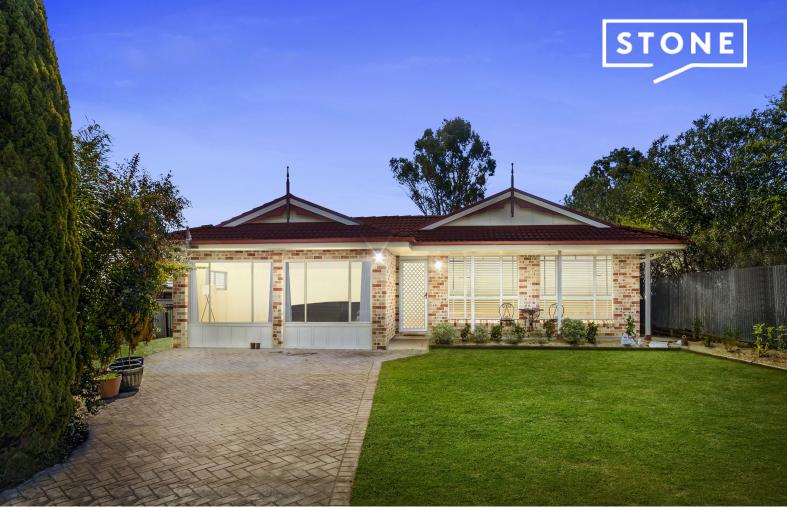

26 Walmsley Street Millfield, NSW

3 🕮

2 🖽

## Family living with all the extras

Offering so much more than meets the eye, this single level beauty is the epitome of family comfort. Light and bright, it's recently been refreshed throughout and includes a stand-alone studio with ensuite, and a backyard the kids will love. With its updated kitchen, dual living zones and huge entertainment area, this is an outstanding buying opportunity in a village setting.

- Single level brick home with manicured front lawn and paved driveway
- Two separate living areas, one appointed with a slow combustion fire
- Stylish kitchen with stainless appliances and dining room connection
- Three bedrooms serviced by two bathrooms, including master ensuite
- Ducted air-conditioning, built/walk-in robes, ceiling fans, laundry room
- Enormous semi-enclosed entertainment area for outdoor living in any season
- Separate studio with kitchenette, air-con, ensuite and alfresco deck
- Freestanding double garage featuring handy workshop and storage spaces