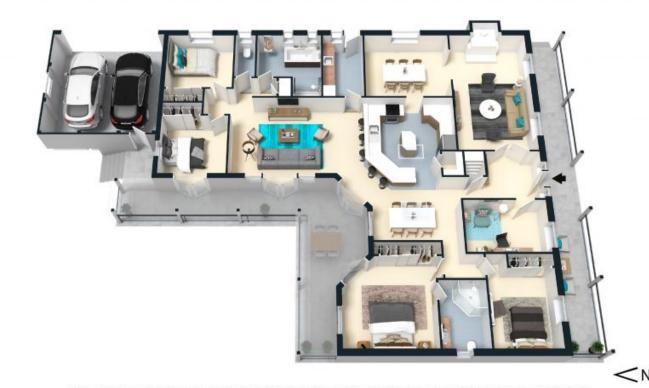

## Hastingleigh

- Stylish contemporary interiors are complemented by natural tones, light-filled spaces and the warmth of timber floors
- Elegant formal lounge and dining with classic sash windows, gas log fire and luxurious wool carpets
- Entertainers kitchen featuring 40mm Caesarstone benches, gas cooktop, dishwasher, walk-in pantry and an abundance of storage
- Generous master bedroom with double built-in robing and ensuite
- Three additional bedrooms are all well proportioned with built-in robing
- Study is positioned off wide entry foyer, perfect for working from home
- Huge covered deck enjoys northerly sunlight with ample space for entertaining
- Glass doors open to an extensive wraparound deck ? the ideal place to watch the kids play in the garden below  $\,$