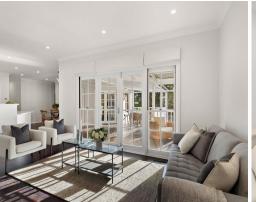

## Hastingleigh

- Stylish contemporary interiors are complemented by natural tones, light-filled spaces and the warmth of timber floors
- Elegant formal lounge and dining with classic sash windows, gas log fire and luxurious wool carpets
- Entertainers kitchen featuring 40mm Caesarstone benches, gas cooktop, dishwasher, walk-in pantry and an abundance of storage
- Generous master bedroom with double built-in robing and ensuite
- Three additional bedrooms are all well proportioned with built-in robing
- Study is positioned off wide entry foyer, perfect for working from home
- Huge covered deck enjoys northerly sunlight with ample space for entertaining
- Glass doors open to an extensive wraparound deck ? the ideal place to watch the kids play in the garden below  $\,$