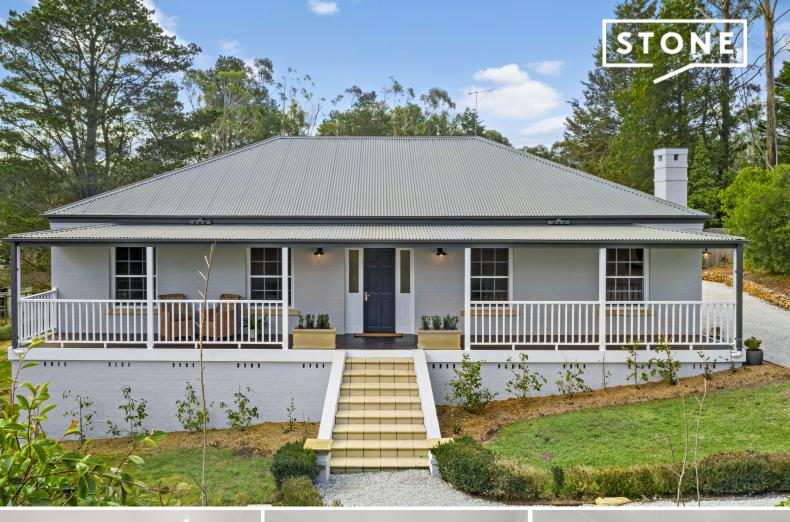

40 Oxley Street Berrima, NSW

4 🕮

2 5号

## Hastingleigh

- Stylish contemporary interiors are complemented by natural tones, light-filled spaces and the warmth of timber floors
- Elegant formal lounge and dining with classic sash windows, gas log fire and luxurious wool carpets
- Entertainers kitchen featuring 40mm Caesarstone benches, gas cooktop, dishwasher, walk-in pantry and an abundance of storage
- Generous master bedroom with double built-in robing and ensuite
- Three additional bedrooms are all well proportioned with built-in robing
- Study is positioned off wide entry foyer, perfect for working from home
- Huge covered deck enjoys northerly sunlight with ample space for entertaining
- Glass doors open to an extensive wraparound deck ? the ideal place to watch the kids play in the garden below  $\,$

**Price:** \$1,600,000

Council Rates: \$2,520.00/year (approx)
Water Rates: \$1,025.00/year (approx)

Anita Roelevink 0409 367 678

40 Oxley Street, Berrima

40 Oxley Street, Berrima