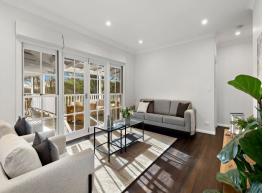

## Hastingleigh

- Stylish contemporary interiors are complemented by natural tones, light-filled spaces and the warmth of timber floors
- Elegant formal lounge and dining with classic sash windows, gas log fire and luxurious wool carpets
- Entertainers kitchen featuring 40mm Caesarstone benches, gas cooktop, dishwasher, walk-in pantry and an abundance of storage
- Generous master bedroom with double built-in robing and ensuite
- Three additional bedrooms are all well proportioned with built-in robing
- Study is positioned off wide entry foyer, perfect for working from home
- Huge covered deck enjoys northerly sunlight with ample space for entertaining
- Glass doors open to an extensive wraparound deck ? the ideal place to watch the kids play in the garden below  $\,$