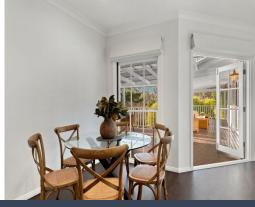

## Hastingleigh

- Stylish contemporary interiors are complemented by natural tones, light-filled spaces and the warmth of timber floors
- Elegant formal lounge and dining with classic sash windows, gas log fire and luxurious wool carpets
- Entertainers kitchen featuring 40mm Caesarstone benches, gas cooktop, dishwasher, walk-in pantry and an abundance of storage
- Generous master bedroom with double built-in robing and ensuite
- Three additional bedrooms are all well proportioned with built-in robing
- Study is positioned off wide entry foyer, perfect for working from home
- Huge covered deck enjoys northerly sunlight with ample space for entertaining
- Glass doors open to an extensive wraparound deck ? the ideal place to watch the kids play in the garden below  $\,$