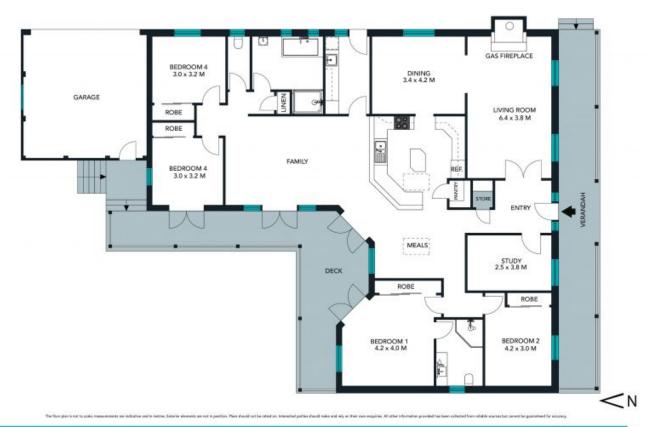

## Hastingleigh

- Stylish contemporary interiors are complemented by natural tones, light-filled spaces and the warmth of timber floors
- Elegant formal lounge and dining with classic sash windows, gas log fire and luxurious wool carpets
- Entertainers kitchen featuring 40mm Caesarstone benches, gas cooktop, dishwasher, walk-in pantry and an abundance of storage
- Generous master bedroom with double built-in robing and ensuite
- Three additional bedrooms are all well proportioned with built-in robing
- Study is positioned off wide entry foyer, perfect for working from home
- Huge covered deck enjoys northerly sunlight with ample space for entertaining
- Glass doors open to an extensive wraparound deck ? the ideal place to watch the kids play in the garden below  $\,$