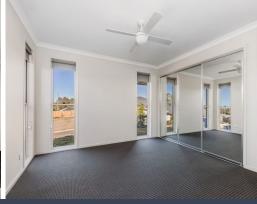

- A flowing layout links the living room, dining zone, kitchen and alfresco area
- Separate media room providing a welcoming break-out room for all to enjoy
- Flawless kitchen with gas cooktop, dishwasher, electric oven
- Covered outdoor entertaining area catching a prized northerly aspect
- Four generous bedrooms, the huge master well-separated for privacy  $% \left( 1\right) =\left( 1\right) \left( 1\right$
- Built-in/walk-in robes, two modern bathrooms including ensuite to master
- Fuss-free yard, level and secure for the safety of children and pets
- Quality floor and window coverings, ceiling fans, auto double garage