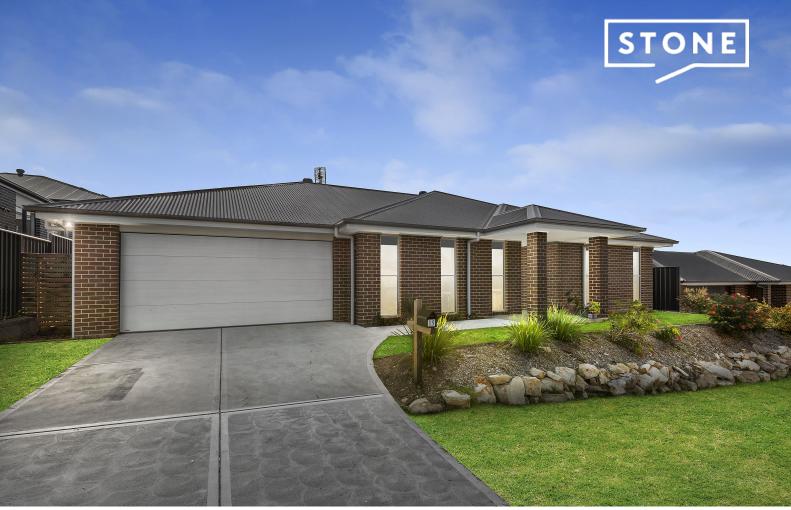

19 Corvina Circuit Cliftleigh, NSW

4 🕮

Price:

\$480,000

2

## Open home cancelled

Immediately inviting, this modern sanctuary presents families with the opportunity to enjoy a premium near-new home showcasing quality inclusions and complete comfort. Set in family estate, it displays contemporary interiors with up-to-the-minute design features, a grand master suite and free-flowing living areas, promising a lifestyle of supreme ease and total enjoyment.

- A flowing layout links the living room, dining zone, kitchen and alfresco area
- Separate media room providing a welcoming break-out room for all to enjoy
- Flawless kitchen with gas cooktop, dishwasher, electric oven
- Covered outdoor entertaining area catching a prized northerly aspect
- Four generous bedrooms, the huge master well-separated for privacy  $% \left( 1\right) =\left( 1\right) \left( 1\right$
- Built-in/walk-in robes, two modern bathrooms including ensuite to master
- Fuss-free yard, level and secure for the safety of children and pets
- Quality floor and window coverings, ceiling fans, auto double garage