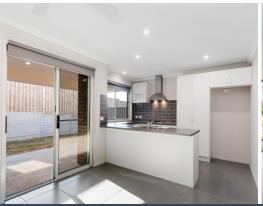

- A flowing layout links the living room, dining zone, kitchen and alfresco area
- Separate media room providing a welcoming break-out room for all to enjoy
- Flawless kitchen with gas cooktop, dishwasher, electric oven
- Covered outdoor entertaining area catching a prized northerly aspect
- Four generous bedrooms, the huge master well-separated for privacy  $% \left( 1\right) =\left( 1\right) \left( 1\right$
- Built-in/walk-in robes, two modern bathrooms including ensuite to master
- Fuss-free yard, level and secure for the safety of children and pets
- Quality floor and window coverings, ceiling fans, auto double garage