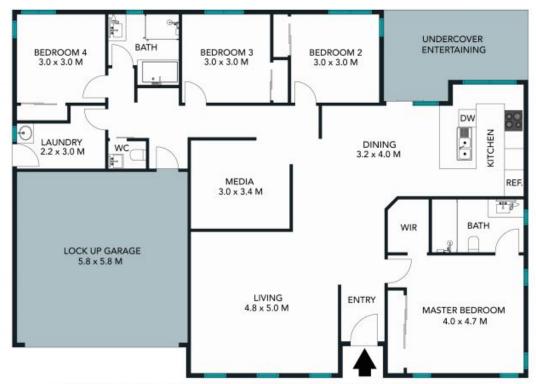

- A flowing layout links the living room, dining zone, kitchen and alfresco area
- Separate media room providing a welcoming break-out room for all to enjoy
- Flawless kitchen with gas cooktop, dishwasher, electric oven
- Covered outdoor entertaining area catching a prized northerly aspect
- Four generous bedrooms, the huge master well-separated for privacy  $% \left( 1\right) =\left( 1\right) \left( 1\right$
- Built-in/walk-in robes, two modern bathrooms including ensuite to master
- Fuss-free yard, level and secure for the safety of children and pets
- Quality floor and window coverings, ceiling fans, auto double garage

Matthew Clarkson 0456 791 524

**Tegan Ashman** 0412 928 860

The floor plan is not to scale; measurements are indicative and in metres. Exterior elements are not in position. Plans should not be relied on, interested parties should make and rely on their own enquiries.