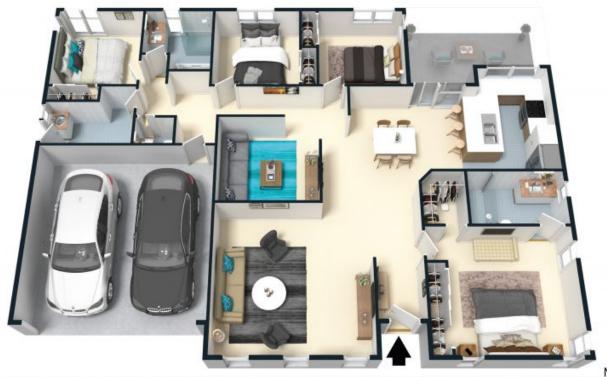

- A flowing layout links the living room, dining zone, kitchen and alfresco area
- Separate media room providing a welcoming break-out room for all to enjoy
- Flawless kitchen with gas cooktop, dishwasher, electric oven
- Covered outdoor entertaining area catching a prized northerly aspect
- Four generous bedrooms, the huge master well-separated for privacy  $% \left( 1\right) =\left( 1\right) \left( 1\right$
- Built-in/walk-in robes, two modern bathrooms including ensuite to master
- Fuss-free yard, level and secure for the safety of children and pets
- Quality floor and window coverings, ceiling fans, auto double garage

Matthew Clarkson 0456 791 524

**Tegan Ashman** 0412 928 860

The floor plan is not to scale; measurements are indicative and in metres. Exterior elements are not in position. Plans should not be relied on, interested parties should make and rely on their own enquiries.